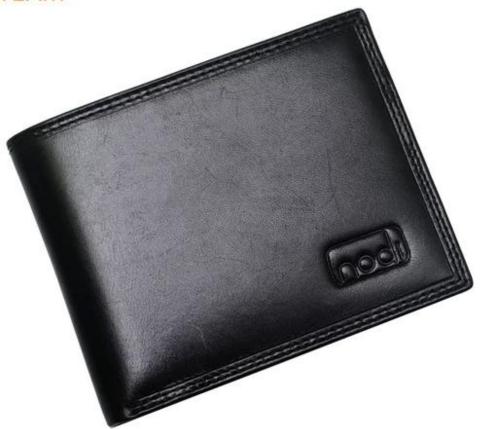

Pictures of the design:

Leather Type :Cow ,Calf,Sheep,Nappa/All Kinds of Leather quality and finish can be made. Leather color As per your specification or choose on Pantone swatch .