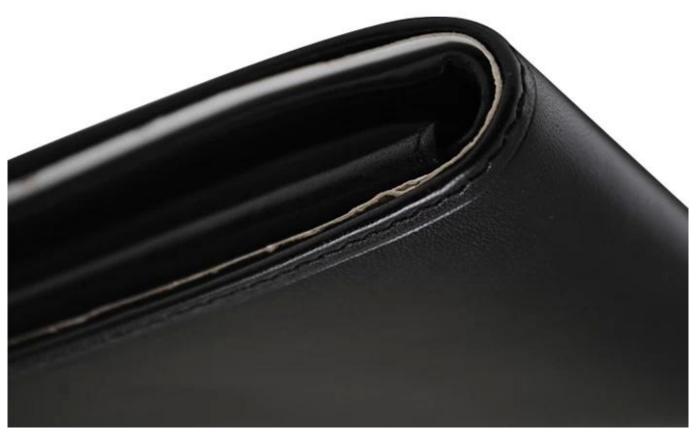

Pictures of the design:

Leather Type :Cow ,Calf,Sheep,Nappa/All Kinds of Leather quality and finish can be made. Leather color As per your specification or choose on Pantone swatch .