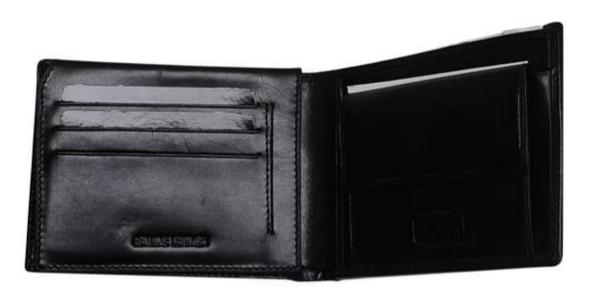

Pictures of the design:

Leather Type :Cow ,Calf,Sheep,Nappa/All Kinds of Leather quality and finish can be made. Leather color As per your specification or choose on Pantone swatch .