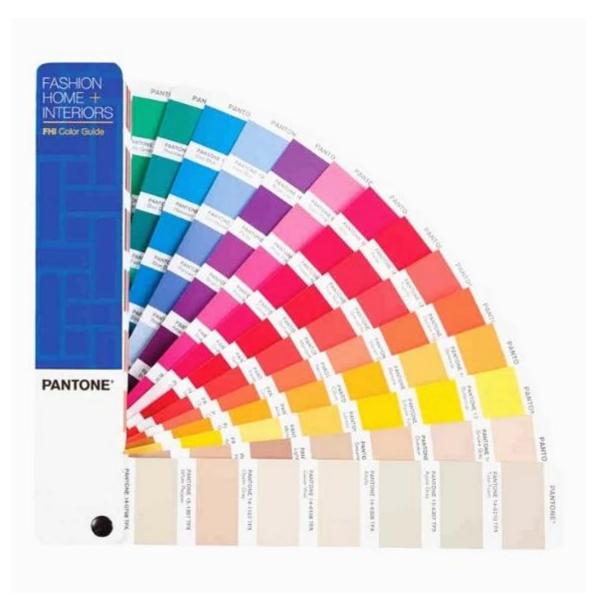

Pictures of the design:

Leather Type :Cow ,Calf,Sheep,Nappa/All Kinds of Leather quality and finish can be made. Leather color As per your specification or choose on Pantone swatch .