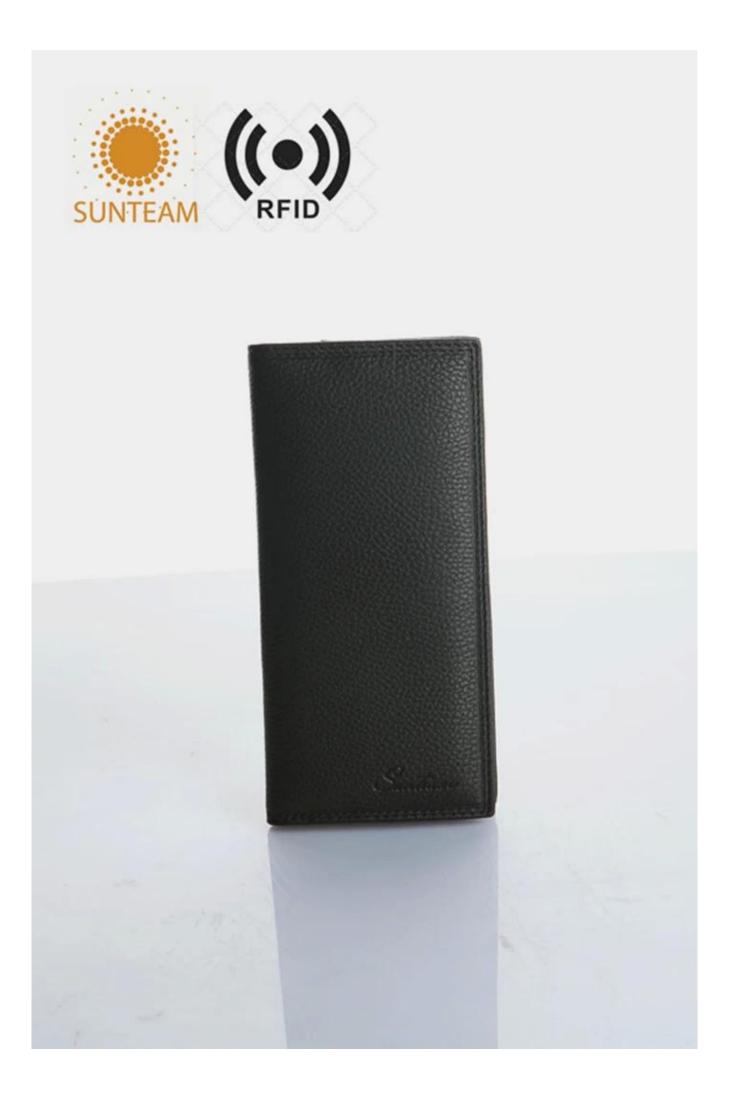

Pictures of the design:

Leather Type :Cow ,Calf,Sheep,Nappa/All Kinds of Leather quality and finish can be made. Leather color As per your specification or choose on Pantone swatch .