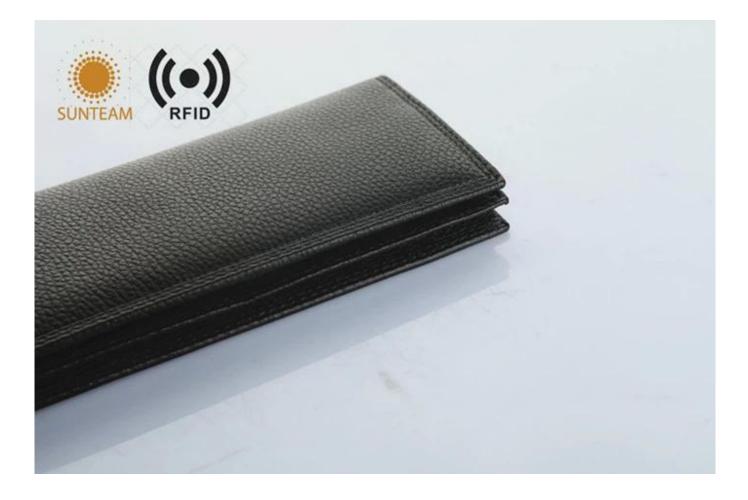

Pictures of the design:

Leather Type :Cow ,Calf,Sheep,Nappa/All Kinds of Leather quality and finish can be made. Leather color As per your specification or choose on Pantone swatch .