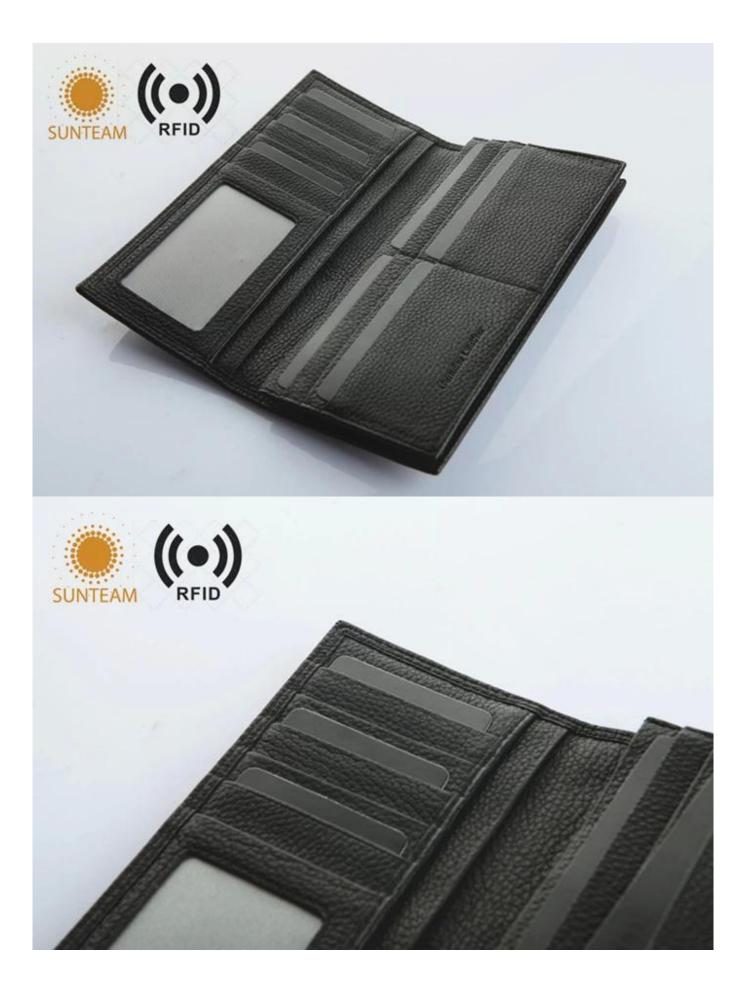

Pictures of the design:

Leather Type :Cow ,Calf,Sheep,Nappa/All Kinds of Leather quality and finish can be made. Leather color As per your specification or choose on Pantone swatch .