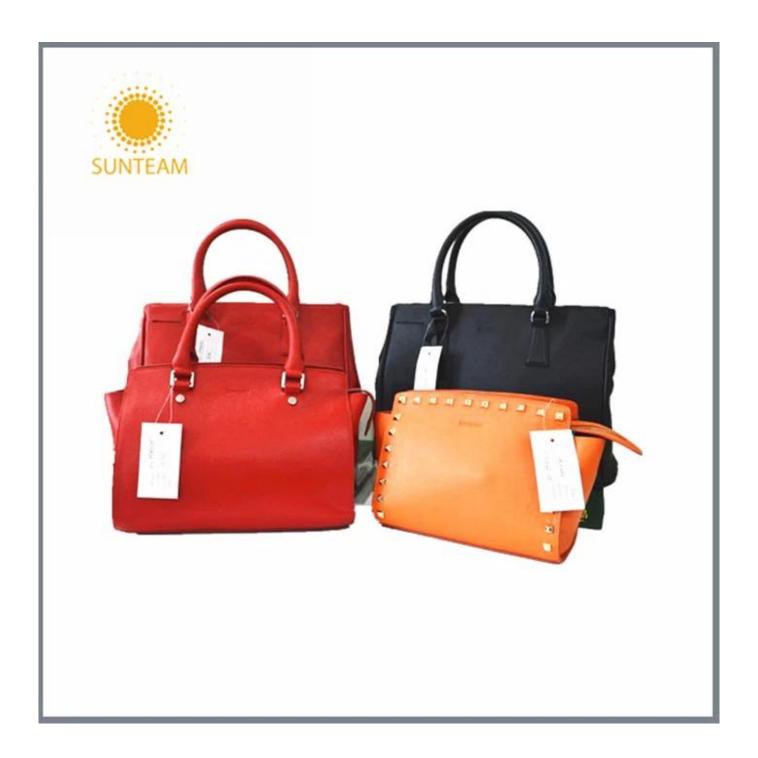

Pictures of the design:

Leather Type :Cow ,Calf,Sheep,Nappa/All Kinds of Leather quality and finish can be made. Leather color As per your specification or choose on Pantone swatch .