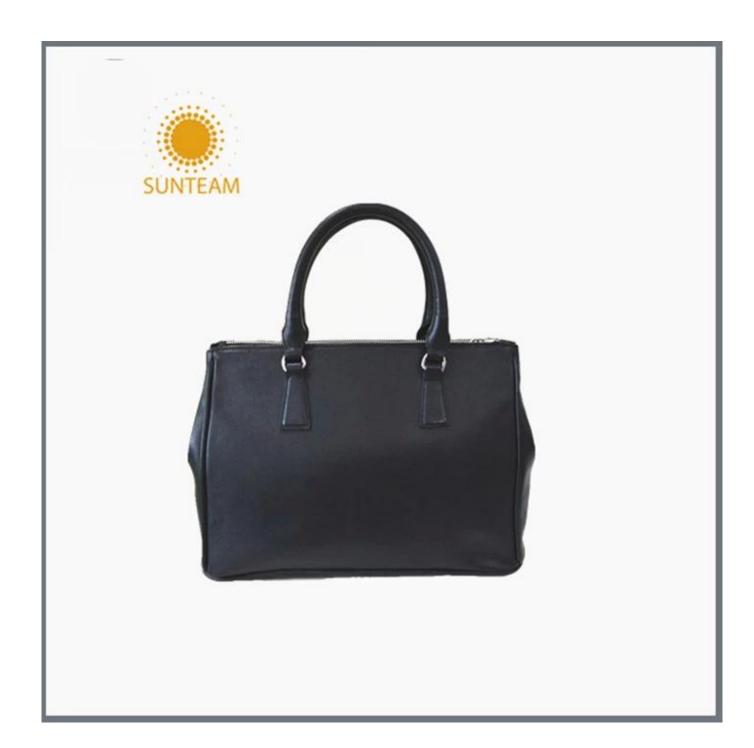

Pictures of the design:

Leather Type :Cow ,Calf,Sheep,Nappa/All Kinds of Leather quality and finish can be made. Leather color As per your specification or choose on Pantone swatch .