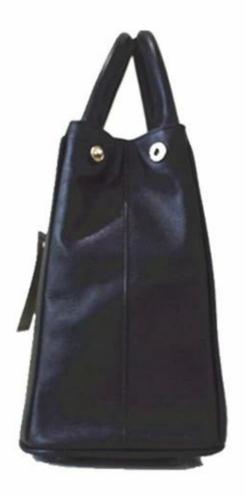

Pictures of the design:

Leather Type :Cow ,Calf,Sheep,Nappa/All Kinds of Leather quality and finish can be made. Leather color As per your specification or choose on Pantone swatch .