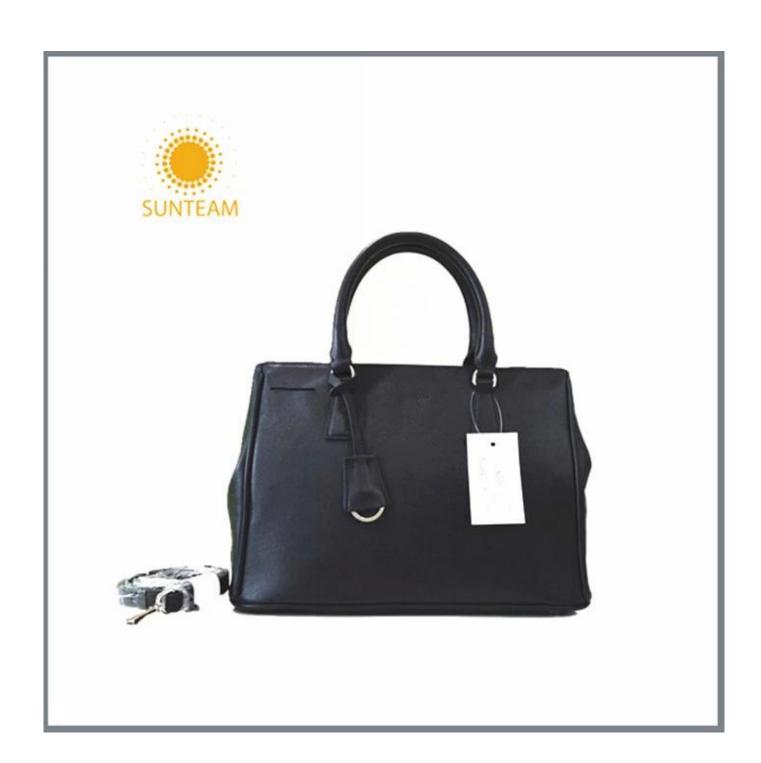

Pictures of the design:

Leather Type :Cow ,Calf,Sheep,Nappa/All Kinds of Leather quality and finish can be made. Leather color As per your specification or choose on Pantone swatch .