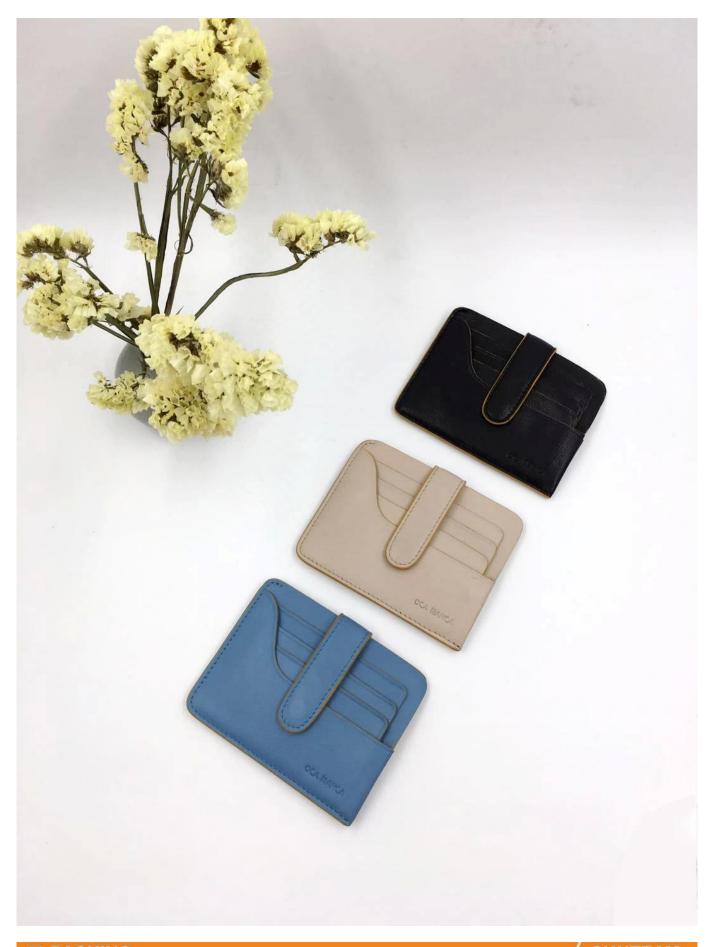

• FEATURES SUNTEAM

Type of supplier: OEM & ODM
Colors: according to your needs

3. Dimension: 11.5x9cm

4. Country of origin: Chittagong, Bangladesh

5. Packaging details: each piece in a gift bag, we can do as your requirement.