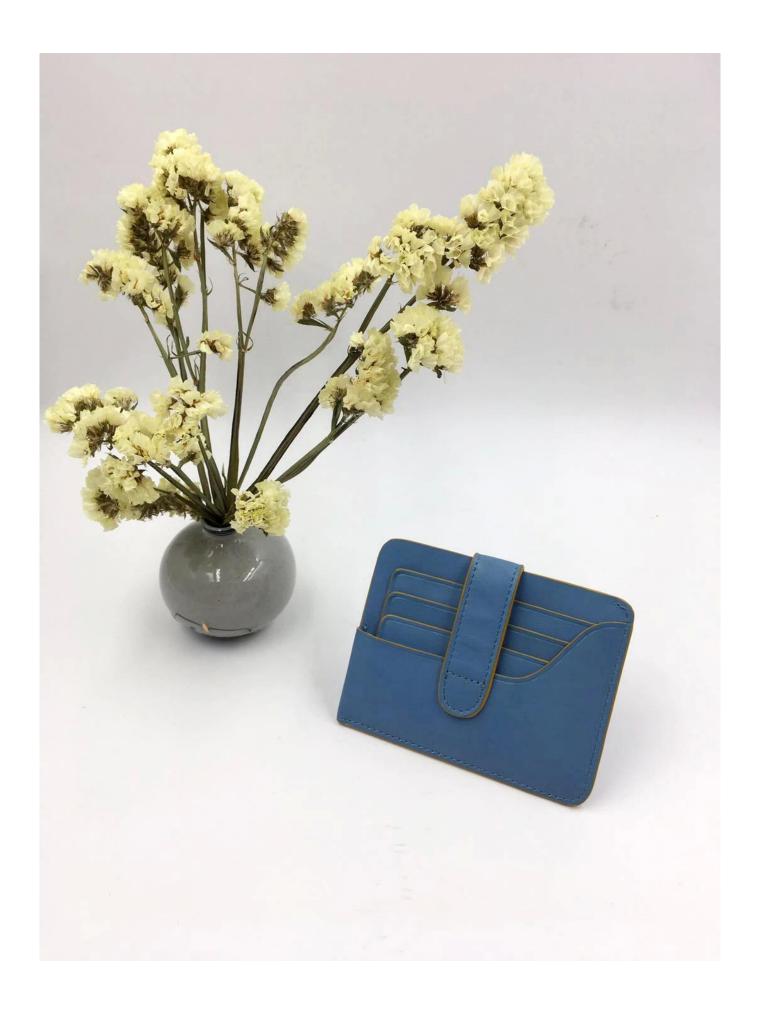

• FEATURES SUNTEAM

Type of supplier: OEM & ODM
Colors: according to your needs

3. Dimension: 11.5x9cm

4. Country of origin: Chittagong, Bangladesh

5. Packaging details: each piece in a gift bag, we can do as your requirement.