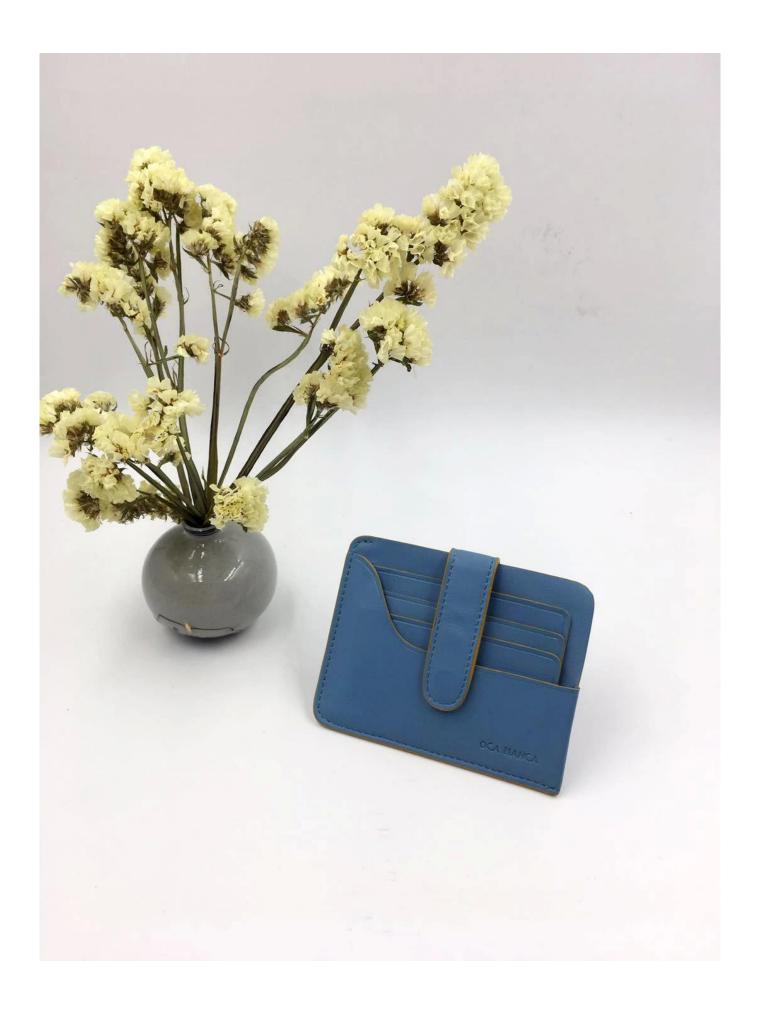

• FEATURES SUNTEAM

Type of supplier: OEM & ODM
Colors: according to your needs

3. Dimension: 11.5x9cm

4. Country of origin: Chittagong, Bangladesh

5. Packaging details: each piece in a gift bag, we can do as your requirement.