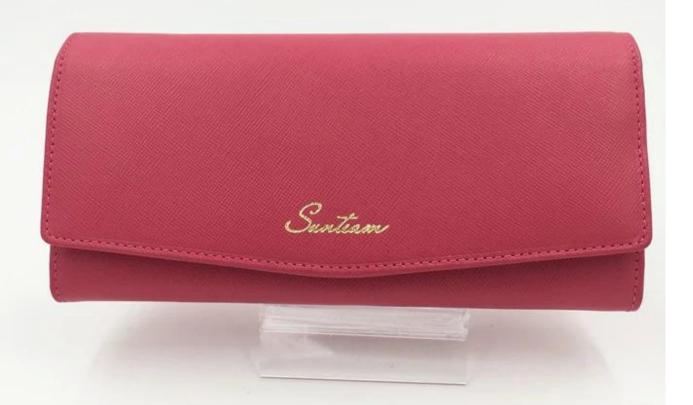

Pictures of the design:

 $Leather\ Type\ : Cow\ , Calf, Sheep, Nappa/All\ Kinds\ of\ Leather\ quality\ and\ finish\ can\ be\ made.$ 

Leather color As per your specification or choose on Pantone swatch .