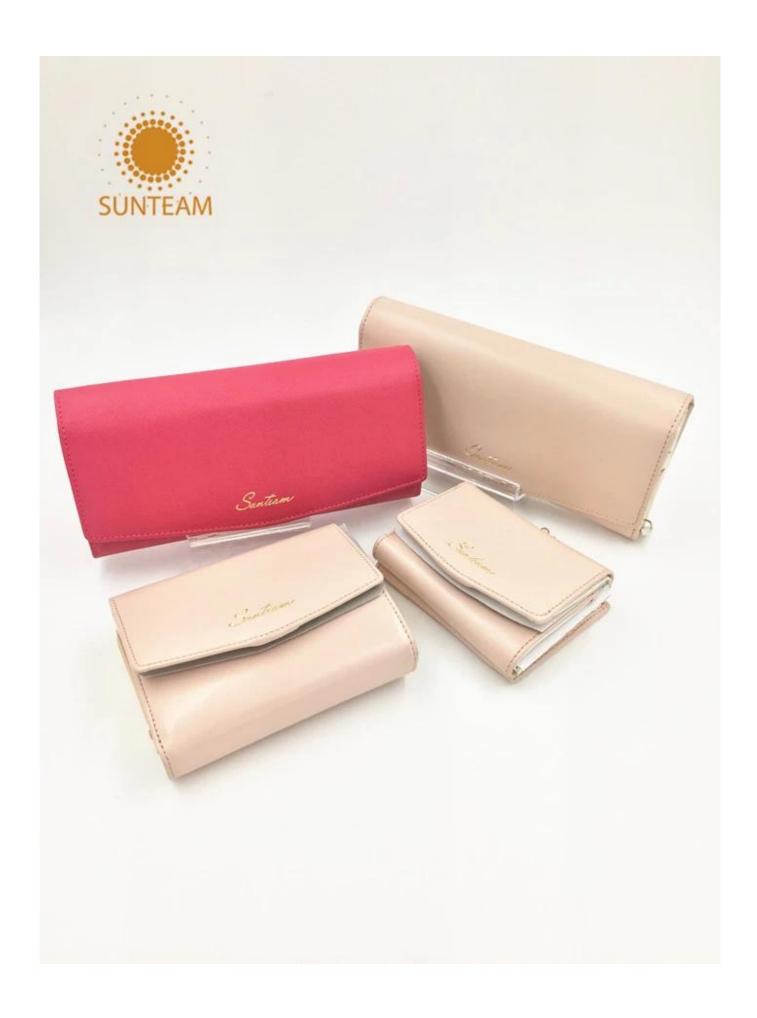

Pictures of the design:

 $Leather\ Type\ : Cow\ , Calf, Sheep, Nappa/All\ Kinds\ of\ Leather\ quality\ and\ finish\ can\ be\ made.$ 

Leather color As per your specification or choose on Pantone swatch .