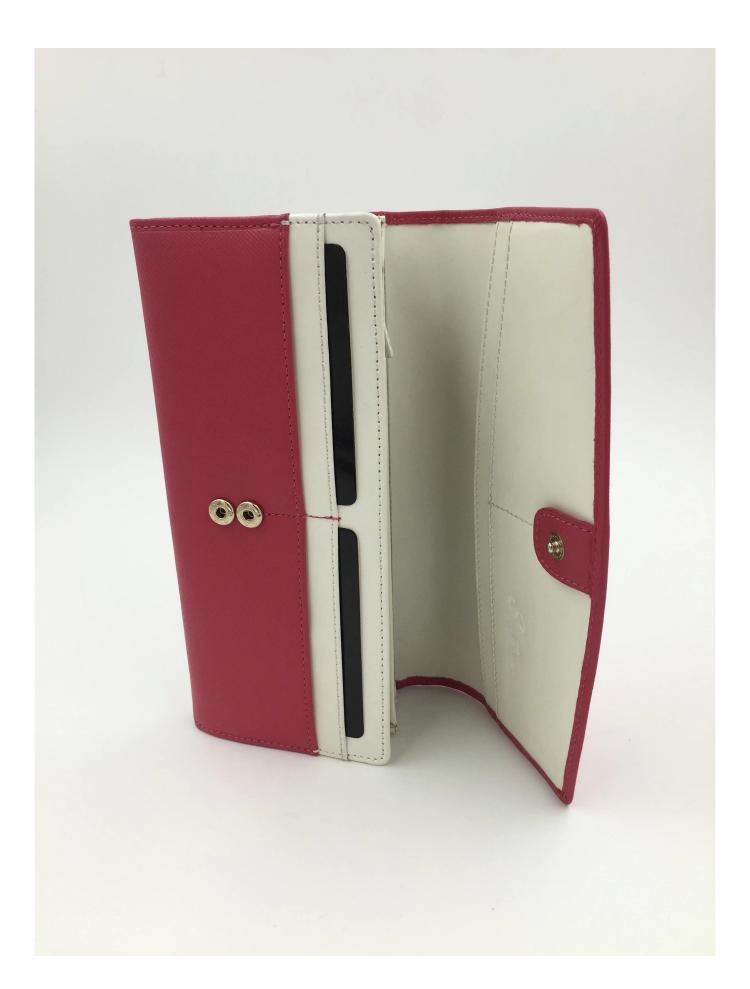

Pictures of the design:

 $Leather\ Type\ : Cow\ , Calf, Sheep, Nappa/All\ Kinds\ of\ Leather\ quality\ and\ finish\ can\ be\ made.$ 

Leather color As per your specification or choose on Pantone swatch .