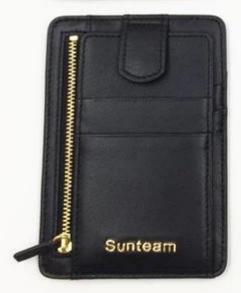

- 1.Supplier type:OEM&ODM
- 2.Colors:As per your requirement
- 3.Size:12x8x1cm
- 4. Country of origin: Chittagong, Bangladesh
- 5. Packing Details: Each piece in a gift bag, we can do as your requirement.
- 6.Logo:can be customised made as your requiremen
- 7. Sample: sample is available