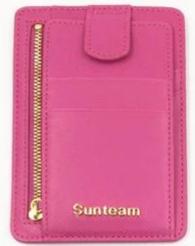

- 1.Supplier type:OEM&ODM
- 2.Colors:As per your requirement
- 3.Size:12x8x1cm
- 4. Country of origin: Chittagong, Bangladesh
- 5. Packing Details: Each piece in a gift bag, we can do as your requirement.
- 6.Logo:can be customised made as your requiremen
- 7. Sample: sample is available