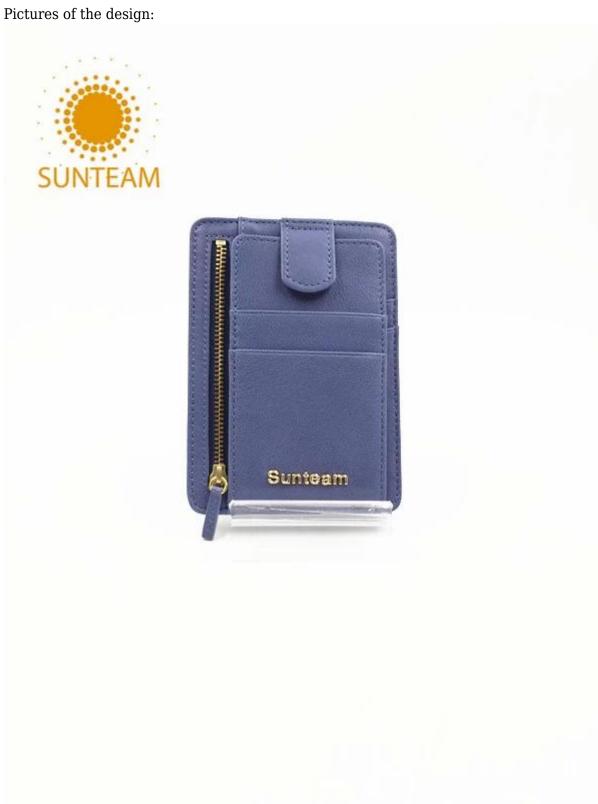

- 1.Supplier type:OEM&ODM
- 2.Colors:As per your requirement
- 3.Size:12x8x1cm
- 4. Country of origin: Chittagong, Bangladesh
- 5. Packing Details: Each piece in a gift bag, we can do as your requirement.
- 6.Logo:can be customised made as your requiremen
- 7. Sample: sample is available