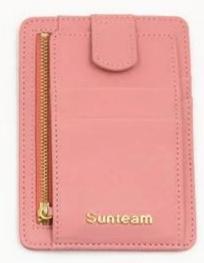

- 1.Supplier type:OEM&ODM
- 2.Colors:As per your requirement
- 3.Size:12x8x1cm
- 4. Country of origin: Chittagong, Bangladesh
- 5. Packing Details: Each piece in a gift bag, we can do as your requirement.
- 6.Logo:can be customised made as your requiremen
- 7. Sample: sample is available