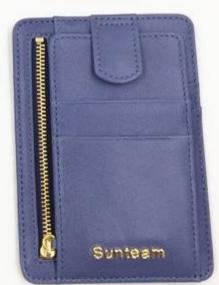

- 1.Supplier type:OEM&ODM
- 2.Colors:As per your requirement
- 3.Size:12x8x1cm
- 4. Country of origin: Chittagong, Bangladesh
- 5. Packing Details: Each piece in a gift bag, we can do as your requirement.
- 6.Logo:can be customised made as your requiremen
- 7. Sample: sample is available