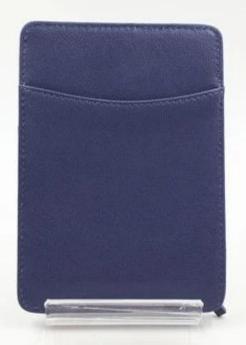

- 1.Supplier type:OEM&ODM
- 2.Colors:As per your requirement
- 3.Size:12x8x1cm
- 4. Country of origin: Chittagong, Bangladesh
- 5. Packing Details: Each piece in a gift bag, we can do as your requirement.
- 6.Logo:can be customised made as your requiremen
- 7. Sample: sample is available