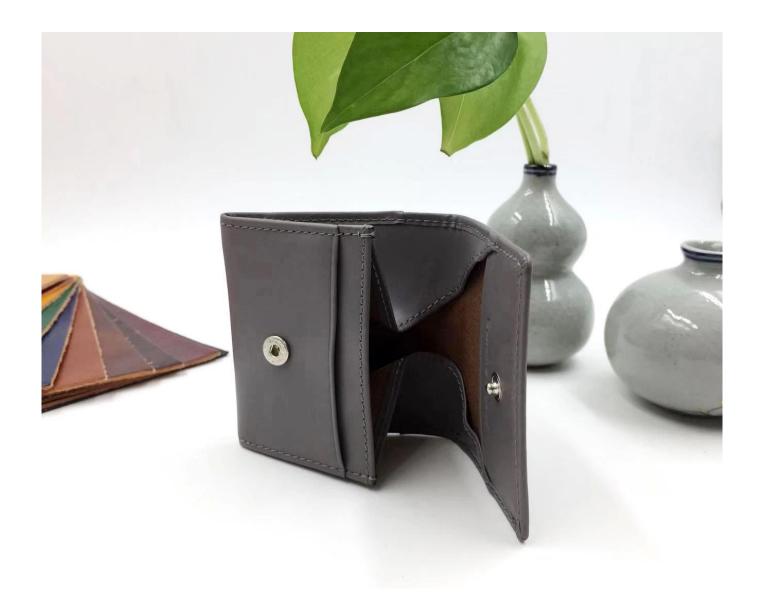

### FEATURES

- **1.Supplier type: OEM & ODM**
- 2. Colors: according to your requirement
- 3.Size: 7.9x7x1.8cm
- 4. Country of origin: Chittagong, Bangladesh
- 5. Packaging Details: each piece in a gift bag, we can do as your requirement.
- 6. Logo: can be customized made as your requiremen
- 7. Sample: sample is available