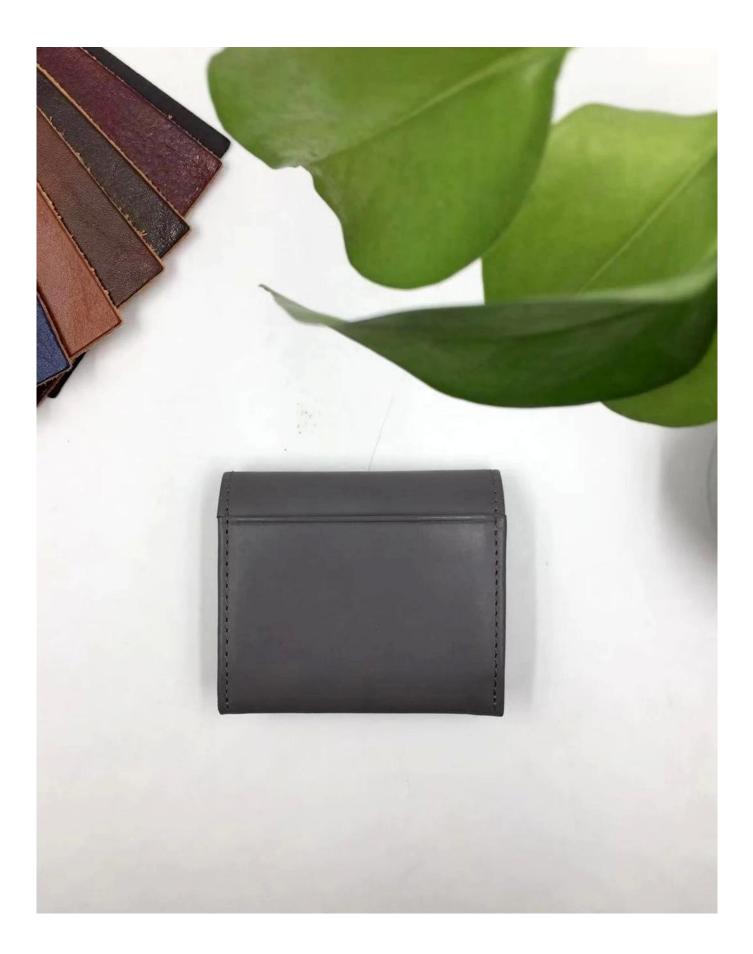

### FEATURES

- **1.Supplier type: OEM & ODM**
- 2. Colors: according to your requirement
- 3.Size: 7.9x7x1.8cm
- 4. Country of origin: Chittagong, Bangladesh
- 5. Packaging Details: each piece in a gift bag, we can do as your requirement.
- 6. Logo: can be customized made as your requiremen
- 7. Sample: sample is available