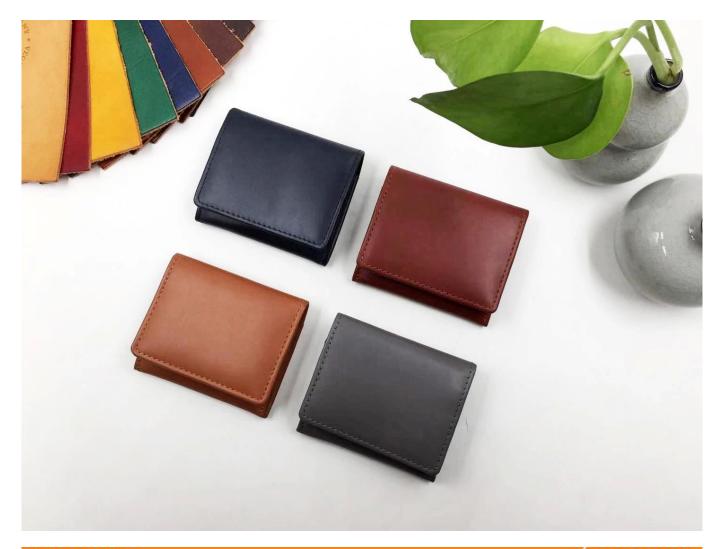

### FEATURES

- **1.Supplier type: OEM & ODM**
- 2. Colors: according to your requirement
- 3.Size: 7.9x7x1.8cm
- 4. Country of origin: Chittagong, Bangladesh
- 5. Packaging Details: each piece in a gift bag, we can do as your requirement.
- 6. Logo: can be customized made as your requiremen
- 7. Sample: sample is available