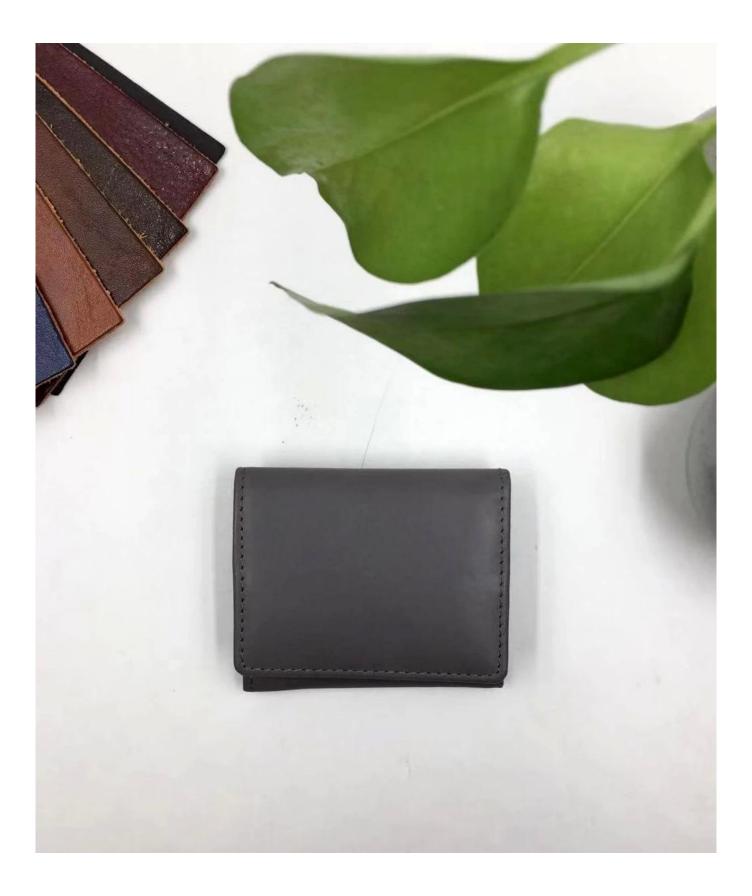

### FEATURES

- **1.Supplier type: OEM & ODM**
- 2. Colors: according to your requirement
- 3.Size: 7.9x7x1.8cm
- 4. Country of origin: Chittagong, Bangladesh
- 5. Packaging Details: each piece in a gift bag, we can do as your requirement.
- 6. Logo: can be customized made as your requiremen
- 7. Sample: sample is available