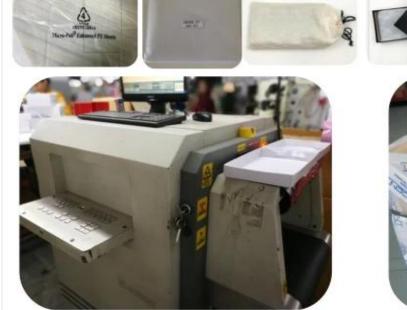

#### **V** PACKING

SUNTEAM

11.1 Finished Products Metal X-ray Detector

10.1 Package (polybag, cotton bag, gift box for your choosing)

12.1 Final Packaged in Carton