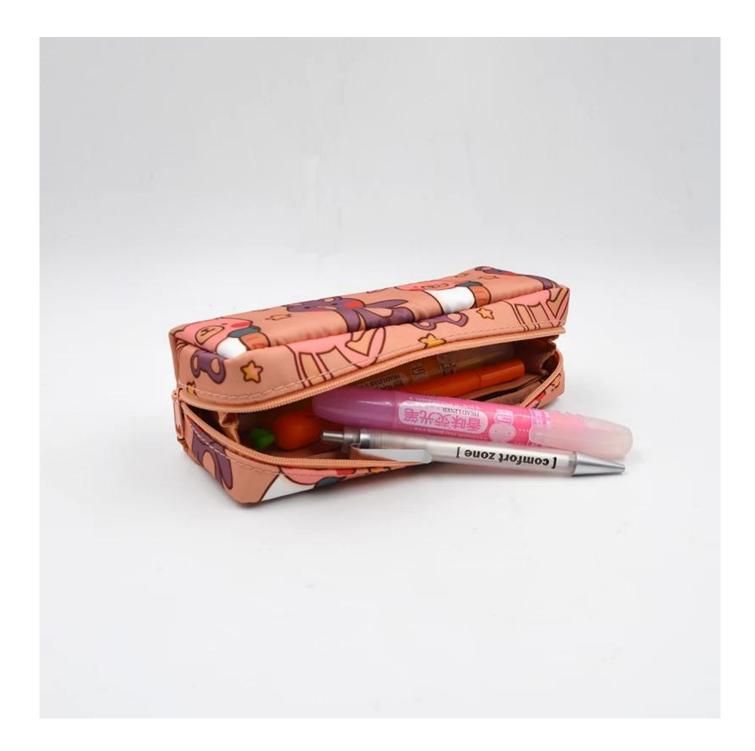

## FEATURES

- 1. Type of supplier: OEM and ODM
- 2. Colors: according to your needs
- 3. Dimensions: 18.5x6x5 cm
- 4. Country of origin: Chittagong, Bangladesh
- 5. Packing details: each piece in a gift bag, we can make it according to your needs.
- 6. Logo: can be customized according to your needs
- 7. Sample: sample is available