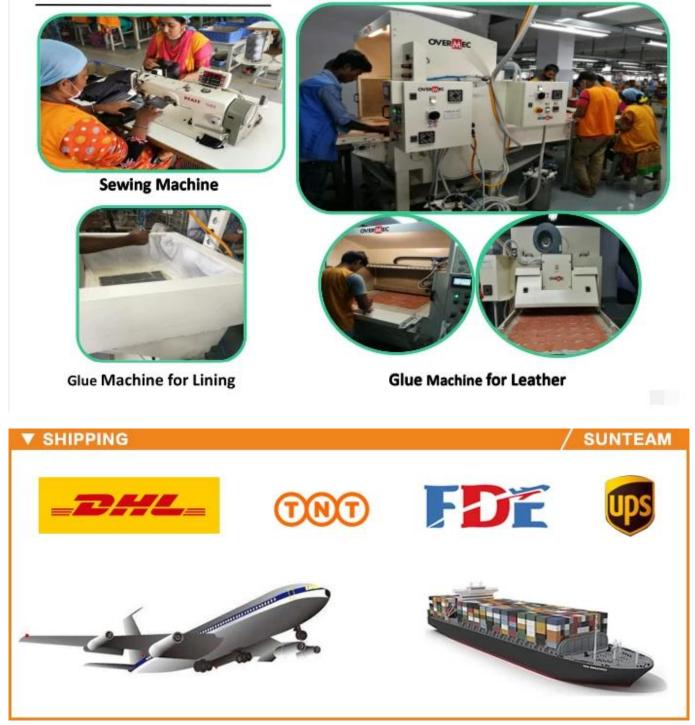

18.5x6x5 cm
- 4. Country of origin: Chittagong, Bangladesh
- 5. Packing details: each piece in a gift bag, we can make it according to your needs.
- 6. Logo: can be customized according to your needs
- 7. Sample: sample is available

PRODUCTS

SUNTEAM













/ SUNTEAM









12.1 Final Packaged in Carton

## **V QC CONTROL**

## SUNTEAM

Totally aprox 28 QC workers, 4 QC steps to Guarantee the Quality

IQC (Incoming material Quality Control): Inspection of cutted leather parts before start production. PQC (Process Quality Control): Inspect the wallet after assembling, before stitch. FQC (Final Quality Control): Final inspection before packing. OQC (Outgoing Quality Control): Random Inspection / The Third Party Inspection Agency



**V** MACHINES



## Machines—Production Process