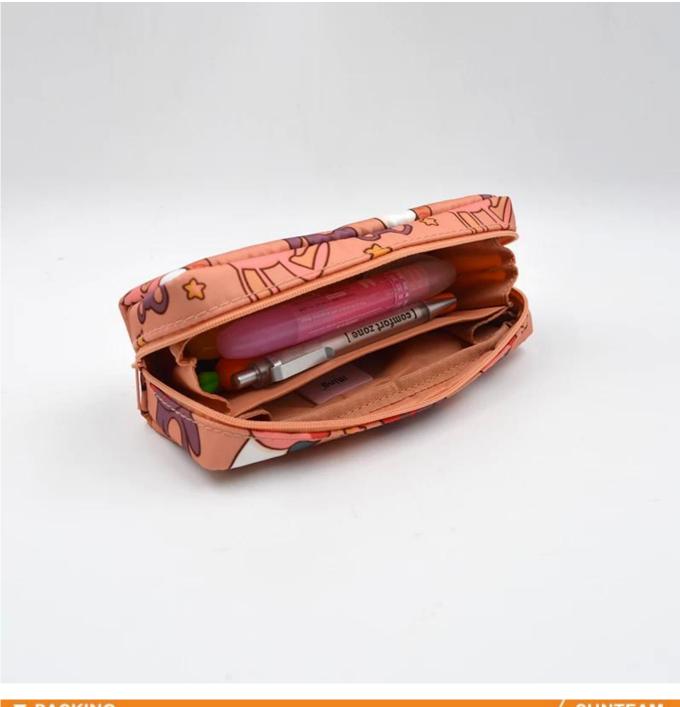

## FEATURES

- 1. Type of supplier: OEM and ODM
- 2. Colors: according to your needs
- 3. Dimensions: 18.5x6x5 cm
- 4. Country of origin: Chittagong, Bangladesh
- 5. Packing details: each piece in a gift bag, we can make it according to your needs.
- 6. Logo: can be customized according to your needs
- 7. Sample: sample is available