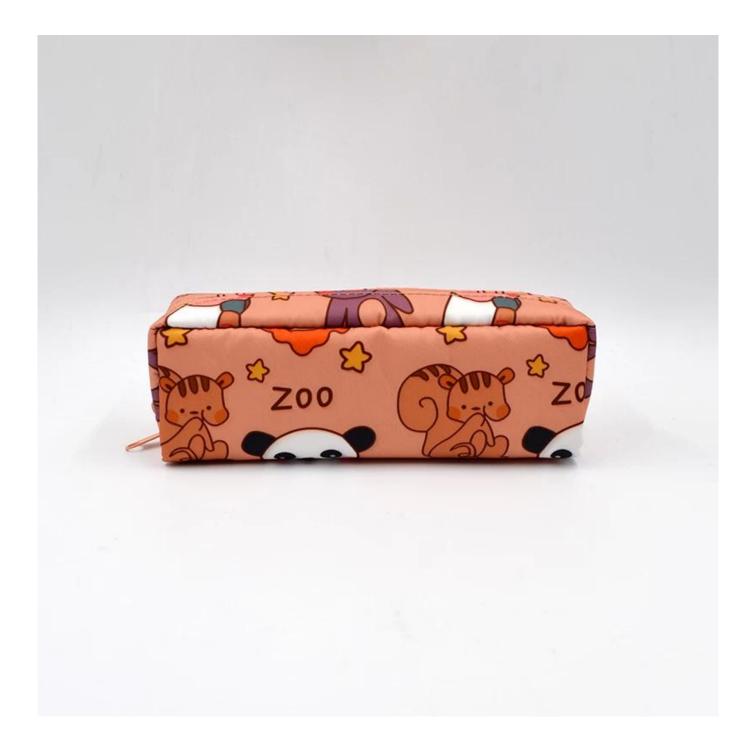

## FEATURES

- 1. Type of supplier: OEM and ODM
- 2. Colors: according to your needs
- 3. Dimensions: 18.5x6x5 cm
- 4. Country of origin: Chittagong, Bangladesh
- 5. Packing details: each piece in a gift bag, we can make it according to your needs.
- 6. Logo: can be customized according to your needs
- 7. Sample: sample is available