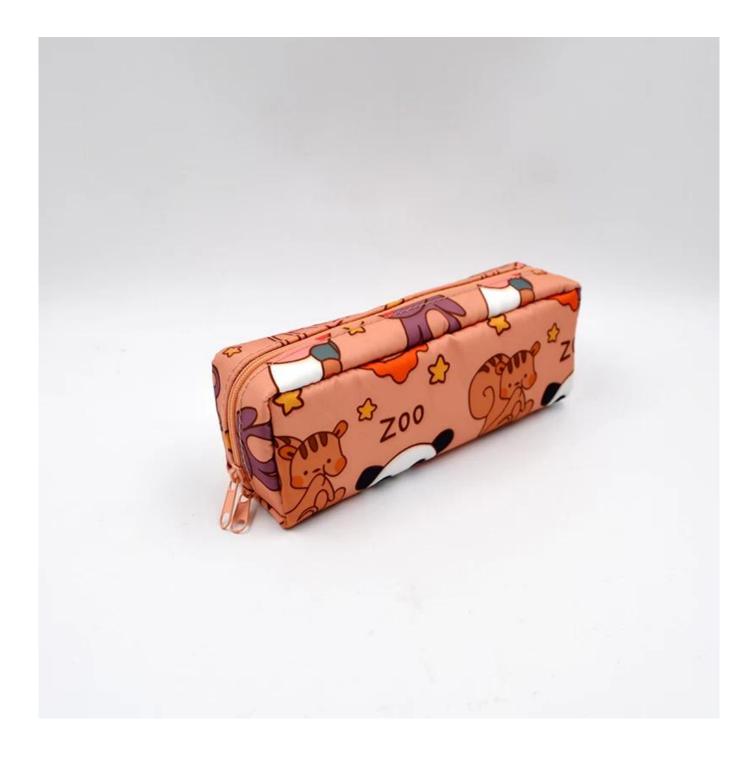

## FEATURES

- 1. Type of supplier: OEM and ODM
- 2. Colors: according to your needs
- 3. Dimensions: 18.5x6x5 cm
- 4. Country of origin: Chittagong, Bangladesh
- 5. Packing details: each piece in a gift bag, we can make it according to your needs.
- 6. Logo: can be customized according to your needs
- 7. Sample: sample is available