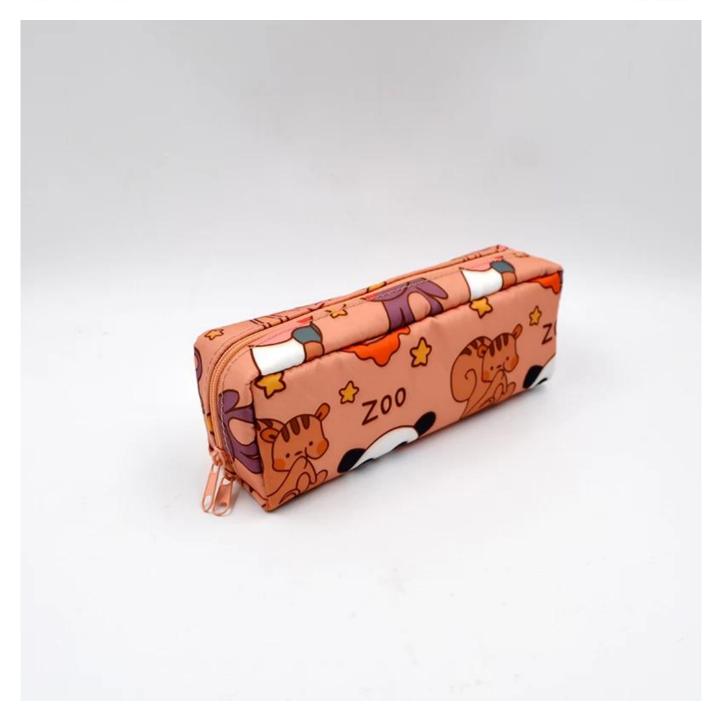

## FEATURES

- 1. Type of supplier: OEM and ODM
- 2. Colors: according to your needs
- 3. Dimensions: 18.5x6x5 cm
- 4. Country of origin: Chittagong, Bangladesh
- 5. Packing details: each piece in a gift bag, we can make it according to your needs.
- 6. Logo: can be customized according to your needs
- 7. Sample: sample is available