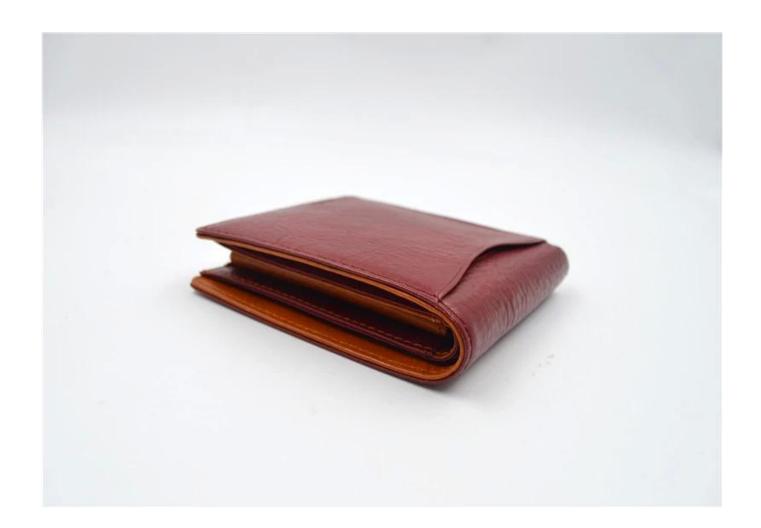

## **INSIDE PHOTOS**

▼ PACKING / SUNTEAM

10.1 Package (polybag, cotton bag, gift box for your choosing)

12.1 Final Packaged in Carton

**▼ QC CONTROL** 

SUNTEAM

Totally aprox 28 QC workers, 4 QC steps to Guarantee the Quality