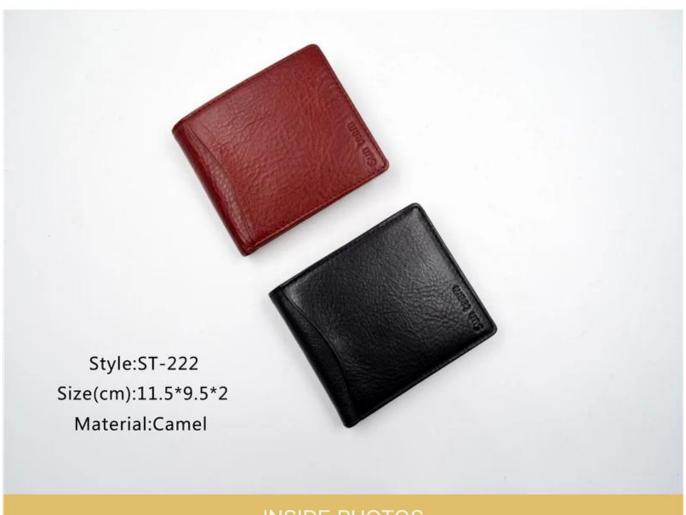

• FEATURES SUNTEAM

1. Type of supplier: OEM and ODM

- 2. Colors: according to your needs
- 3. Dimensions:11.5x9.5x2cm
- 4. Country of origin: Chittagong, Bangladesh
- 5. Packaging details: each piece in a gift bag, we can make it as your requirement.
- 6. Logo: can be customized as a requirement
- 7. Sample: the sample is available