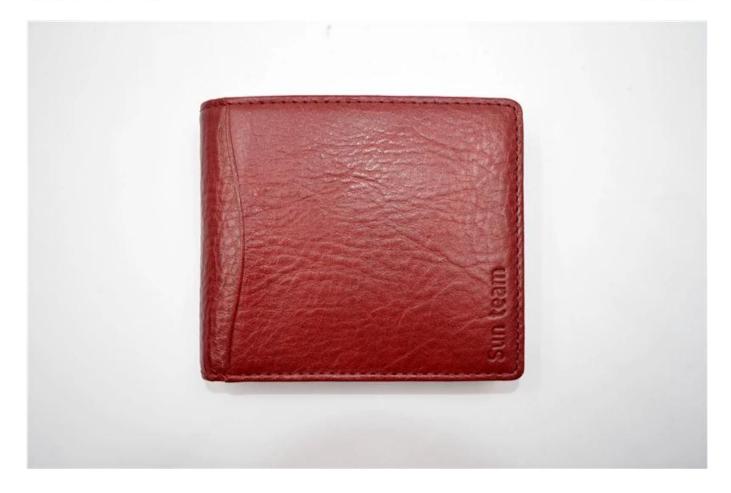

• FEATURES SUNTEAM

1. Type of supplier: OEM and ODM

- 2. Colors: according to your needs
- 3. Dimensions:11.5x9.5x2cm
- 4. Country of origin: Chittagong, Bangladesh
- 5. Packaging details: each piece in a gift bag, we can make it as your requirement.
- 6. Logo: can be customized as a requirement
- 7. Sample: the sample is available