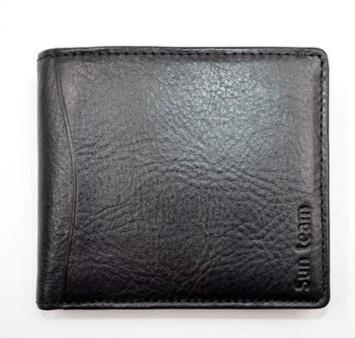

• FEATURES SUNTEAM

1. Type of supplier: OEM and ODM

- 2. Colors: according to your needs
- 3. Dimensions:11.5x9.5x2cm
- 4. Country of origin: Chittagong, Bangladesh
- 5. Packaging details: each piece in a gift bag, we can make it as your requirement.
- 6. Logo: can be customized as a requirement
- 7. Sample: the sample is available