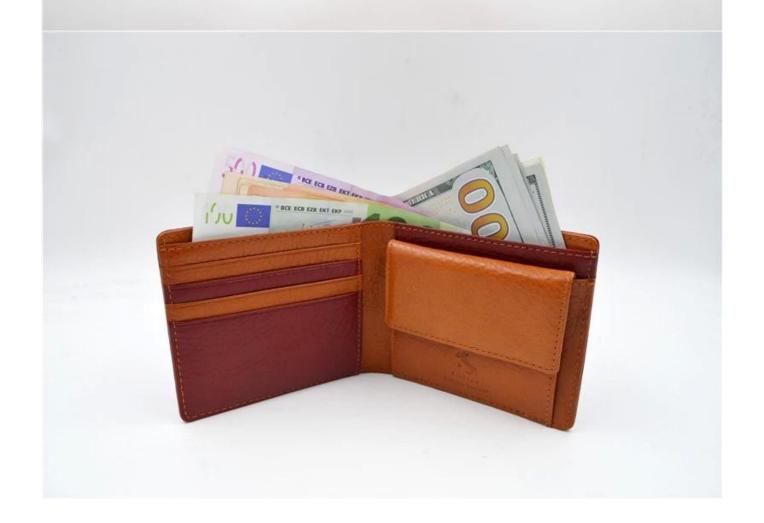

## **INSIDE PHOTOS**

▼ PACKING / SUNTEAM

10.1 Package (polybag, cotton bag, gift box for your choosing)

12.1 Final Packaged in Carton

**▼ QC CONTROL** 

SUNTEAM

Totally aprox 28 QC workers, 4 QC steps to Guarantee the Quality