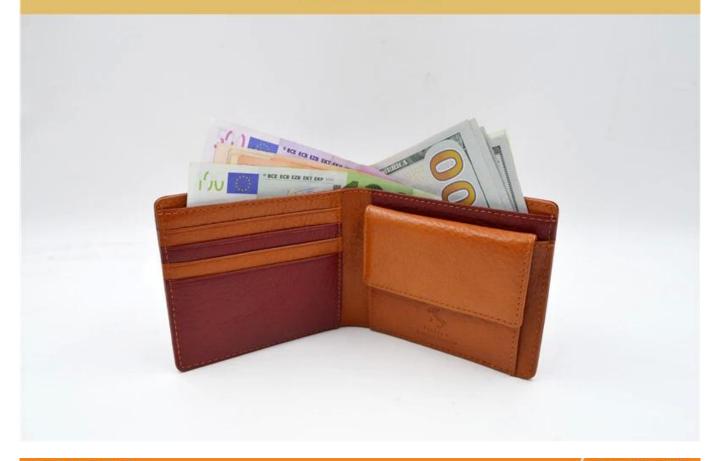

## **INSIDE PHOTOS**

▼ PACKING / SUNTEAM

10.1 Package (polybag, cotton bag, gift box for your choosing)

12.1 Final Packaged in Carton

**▼ QC CONTROL** 

SUNTEAM

Totally aprox 28 QC workers, 4 QC steps to Guarantee the Quality