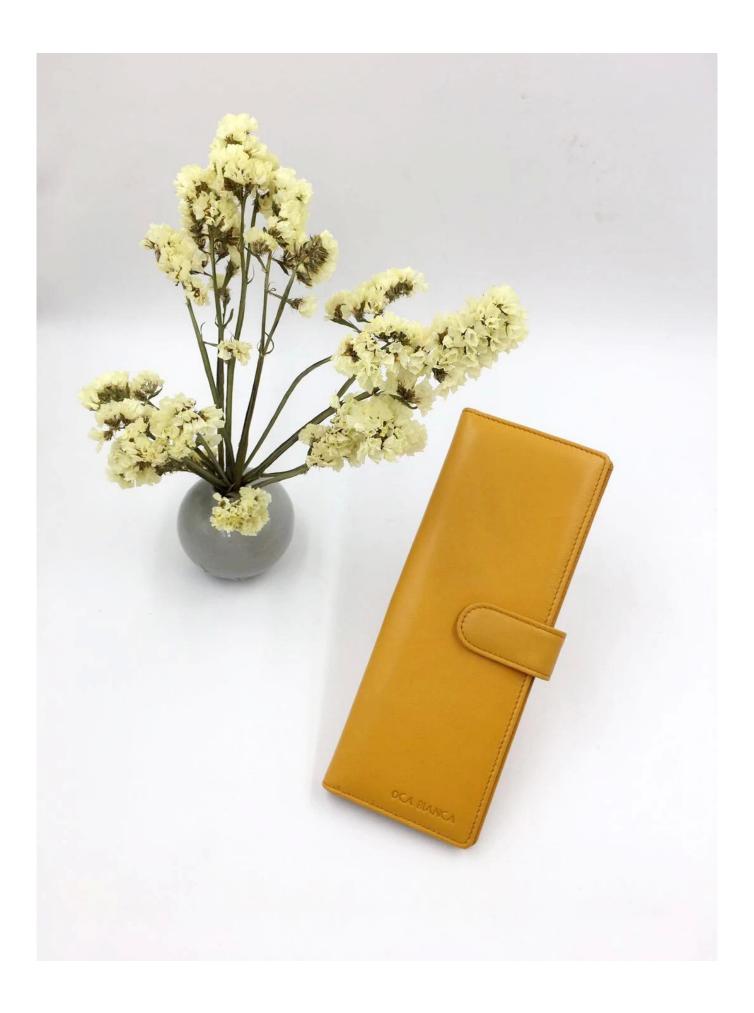

## Yellow long card holder-card holder-woman card holder

FEATURES

SUNTEAM

1. Type of supplier: OEM & ODM

2. Colors: according to your requirement

3. Size: 21x8 cm

4. Country of origin: Chittagong, Bangladesh

5. Packaging details: each piece in a gift bag, we can do as your requirement

6. Logo: can be customized made as your requiremen

7. Sample: sample is available