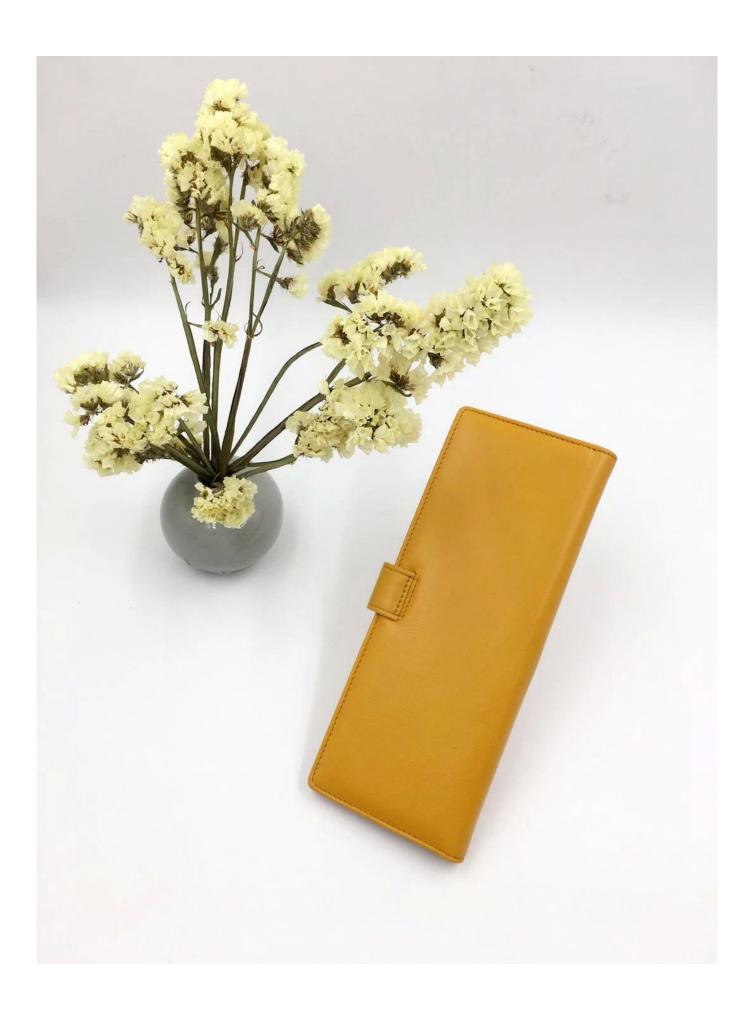

## Yellow long card holder-card holder-woman card holder

FEATURES

SUNTEAM

1. Type of supplier: OEM & ODM

2. Colors: according to your requirement

3. Size: 21x8 cm

4. Country of origin: Chittagong, Bangladesh

5. Packaging details: each piece in a gift bag, we can do as your requirement

6. Logo: can be customized made as your requiremen

7. Sample: sample is available