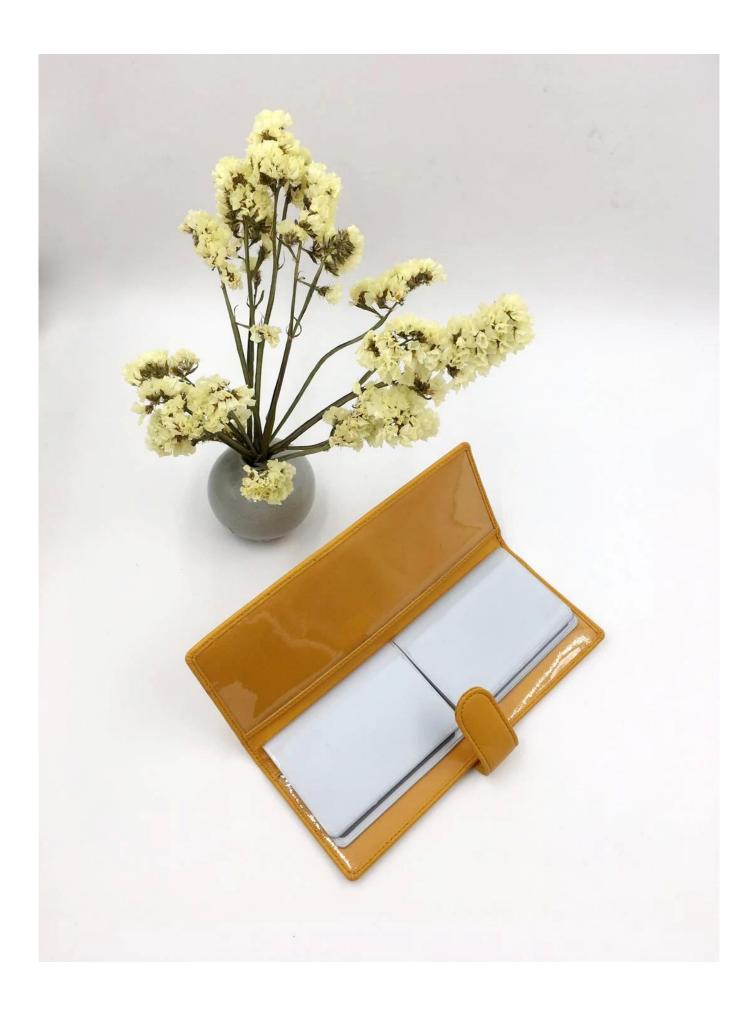

## Yellow long card holder-card holder-woman card holder

FEATURES

SUNTEAM

1. Type of supplier: OEM & ODM

2. Colors: according to your requirement

3. Size: 21x8 cm

4. Country of origin: Chittagong, Bangladesh

5. Packaging details: each piece in a gift bag, we can do as your requirement

6. Logo: can be customized made as your requiremen

7. Sample: sample is available