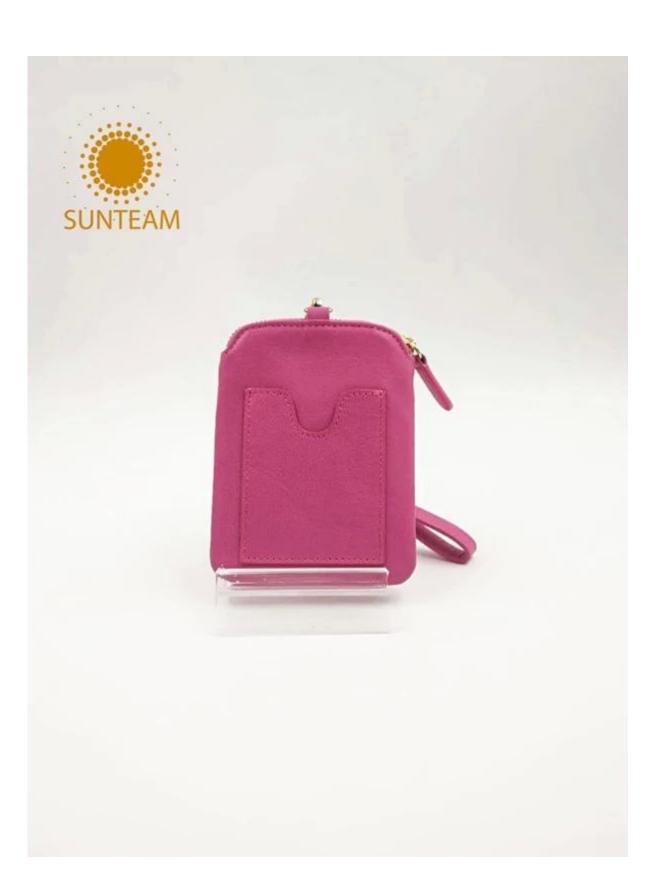

|
| Main<br>machinery                            | Press Cut - brand-Atom-Italy Splitting - brand-Camoga-Italy Skiving - Golden Wheel Press plating- brand- RFS-Italy Press Embossing brand- Saturn SFK - Italy Sewing machine - brand Adler & Pfaff- Germany Folder machine - brand-Omac 450-Italy Dryer - brand Bimac-star 7 Buffing Machine -brand Omac -Italy |
| Advantages                                   | <ol> <li>Import Tax Free to Most Countries</li> <li>No Trade Barriers</li> <li>Stable Politics Environment</li> </ol>                                                                                                                                                                                          |

Pictures of the design: