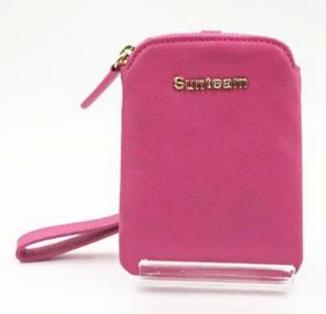

|
| Main<br>machinery                            | Press Cut - brand-Atom-Italy Splitting - brand-Camoga-Italy Skiving - Golden Wheel Press plating- brand- RFS-Italy Press Embossing brand- Saturn SFK - Italy Sewing machine - brand Adler & Pfaff- Germany Folder machine - brand-Omac 450-Italy Dryer - brand Bimac-star 7 Buffing Machine -brand Omac -Italy |
| Advantages                                   | <ol> <li>Import Tax Free to Most Countries</li> <li>No Trade Barriers</li> <li>Stable Politics Environment</li> </ol>                                                                                                                                                                                          |

Pictures of the design: