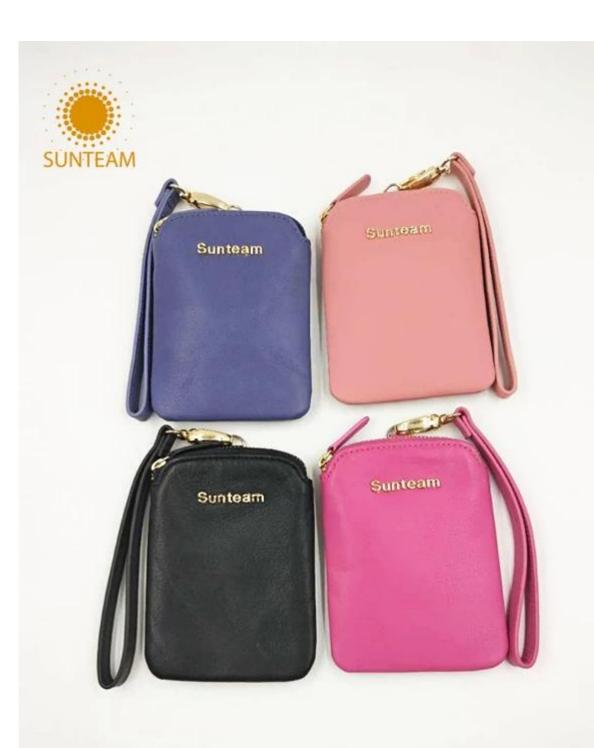

- 1.Supplier type:OEM&ODM
- 2.Colors:As per your requirement
- 3.Size:12x10x2.5cm
- 4. Country of origin : Chittagong, Bangladesh
- 5. Packing Details: Each piece in a gift bag, we can do as your requirement.
- 6.Logo:can be customised made as your requiremen
- 7. Sample: sample is available

Pictures of the design: