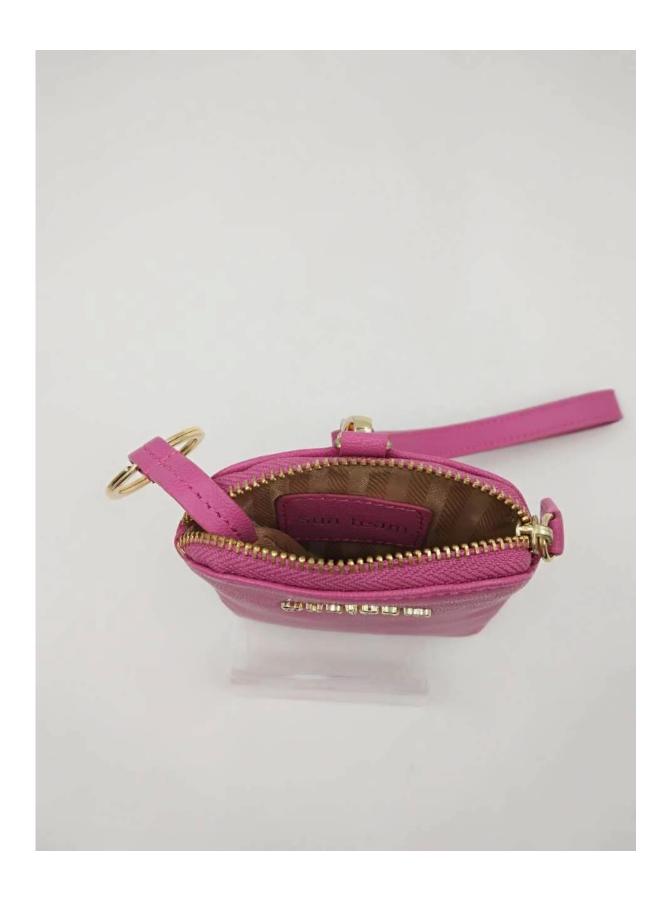

|
| Main<br>machinery                            | Press Cut - brand-Atom-Italy Splitting - brand-Camoga-Italy Skiving - Golden Wheel Press plating- brand- RFS-Italy Press Embossing brand- Saturn SFK - Italy Sewing machine - brand Adler & Pfaff- Germany Folder machine - brand-Omac 450-Italy Dryer - brand Bimac-star 7 Buffing Machine -brand Omac -Italy |
| Advantages                                   | <ol> <li>Import Tax Free to Most Countries</li> <li>No Trade Barriers</li> <li>Stable Politics Environment</li> </ol>                                                                                                                                                                                          |

Pictures of the design: