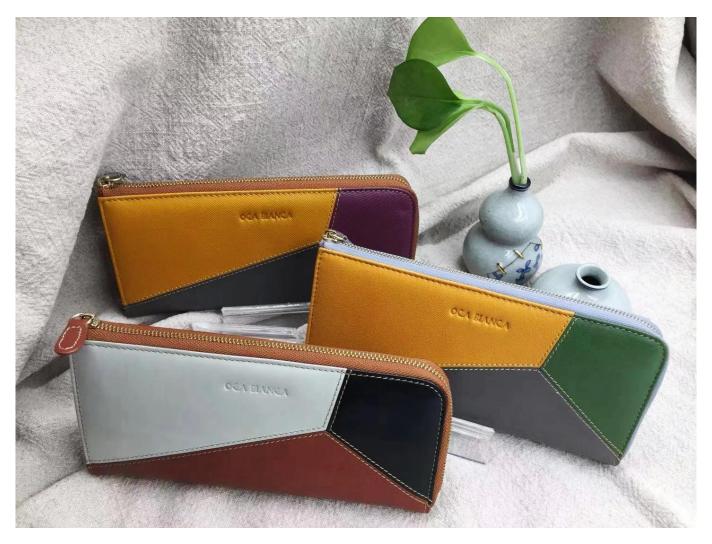

PRODUCTS

SUNTEAM

#### FEATURES

- **1.Supplier type: OEM & ODM**
- 2. Colors: according to your requirement
- 3.Size: 19x10x2cm
- 4. Country of origin: Chittagong, Bangladesh
- 5. Packaging Details: each piece in a gift bag, we can do as your requirement.
- 6. Logo: can be customized made as your requiremen
- 7. Sample: sample is available