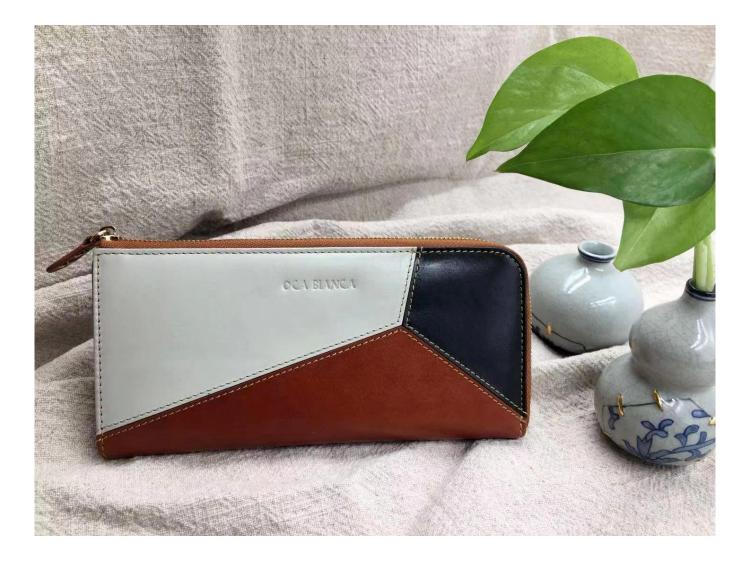

# leather woman wallet-woman long wallet-woman wallet

#### FEATURES

- **1.Supplier type: OEM & ODM**
- 2. Colors: according to your requirement
- 3.Size: 19x10x2cm
- 4. Country of origin: Chittagong, Bangladesh
- 5. Packaging Details: each piece in a gift bag, we can do as your requirement.
- 6. Logo: can be customized made as your requiremen
- 7. Sample: sample is available