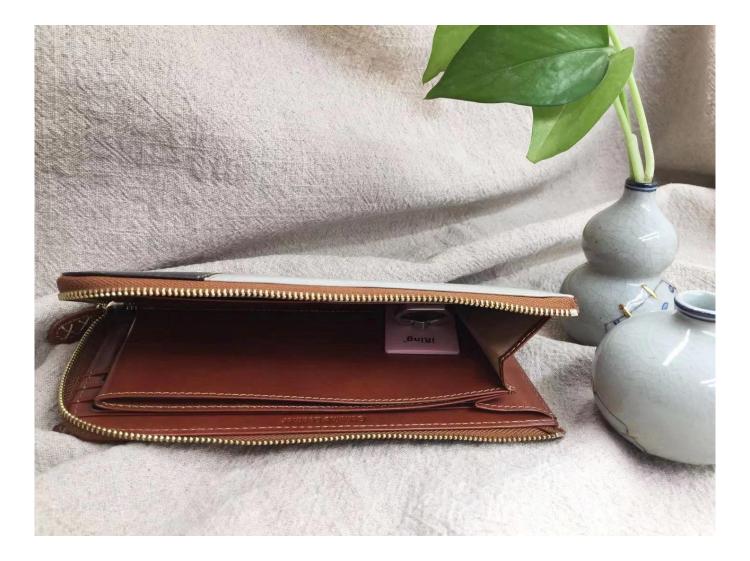

# leather woman wallet-woman long wallet-woman wallet

#### FEATURES

- **1.Supplier type: OEM & ODM**
- 2. Colors: according to your requirement
- 3.Size: 19x10x2cm
- 4. Country of origin: Chittagong, Bangladesh
- 5. Packaging Details: each piece in a gift bag, we can do as your requirement.
- 6. Logo: can be customized made as your requiremen
- 7. Sample: sample is available