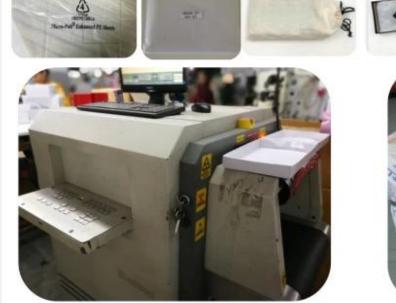

#### **V** PACKING

SUNTEAM

11.1 Finished Products Metal X-ray Detector

10.1 Package (polybag, cotton bag, gift box for your choosing)

12.1 Final Packaged in Carton