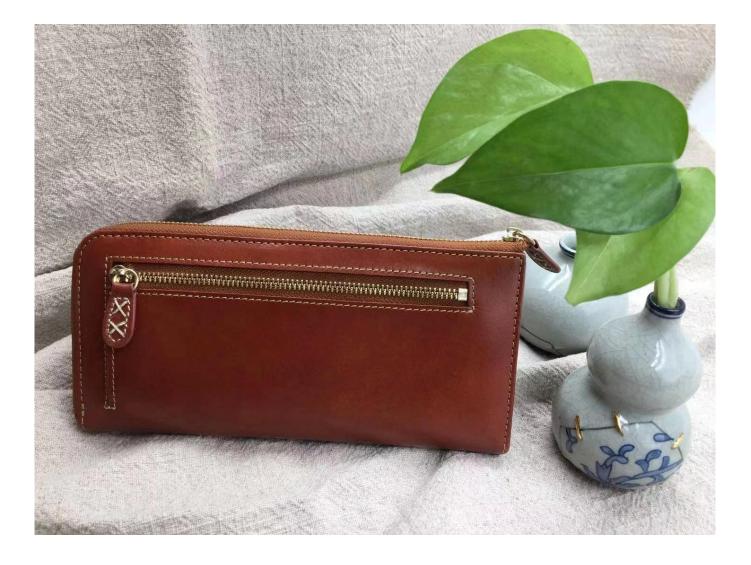

# leather woman wallet-woman long wallet-woman wallet

#### FEATURES

- **1.Supplier type: OEM & ODM**
- 2. Colors: according to your requirement
- 3.Size: 19x10x2cm
- 4. Country of origin: Chittagong, Bangladesh
- 5. Packaging Details: each piece in a gift bag, we can do as your requirement.
- 6. Logo: can be customized made as your requiremen
- 7. Sample: sample is available