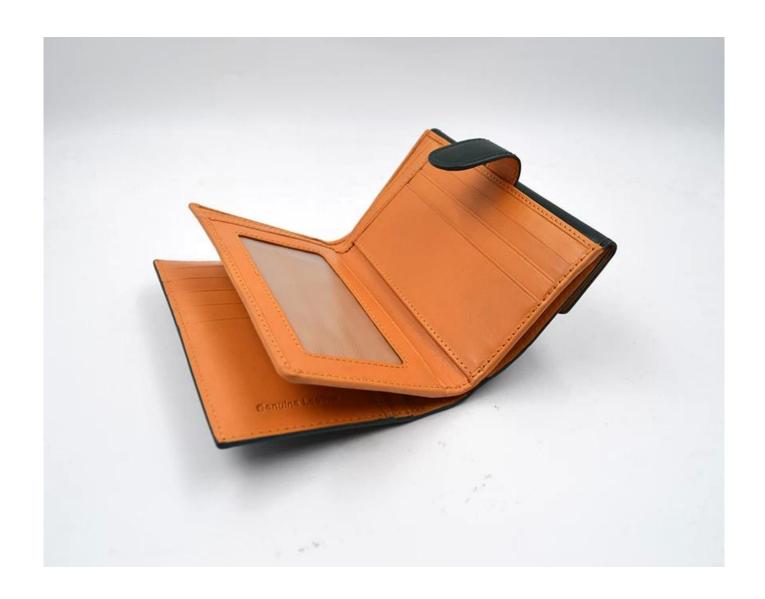

- 1.Supplier type:OEM&ODM
- 2.Colors:As per your requirement
- 3.Size:14.5x9.5x2.5cm
- 4. Country of origin : Chittagong, Banglades
- 5. Packing Details: Each piece in a gift bag, we can do as your requirement.
- 6.Logo:can be customised made as your requiremen
- 7. Sample: sample is available

Pictures of the design: