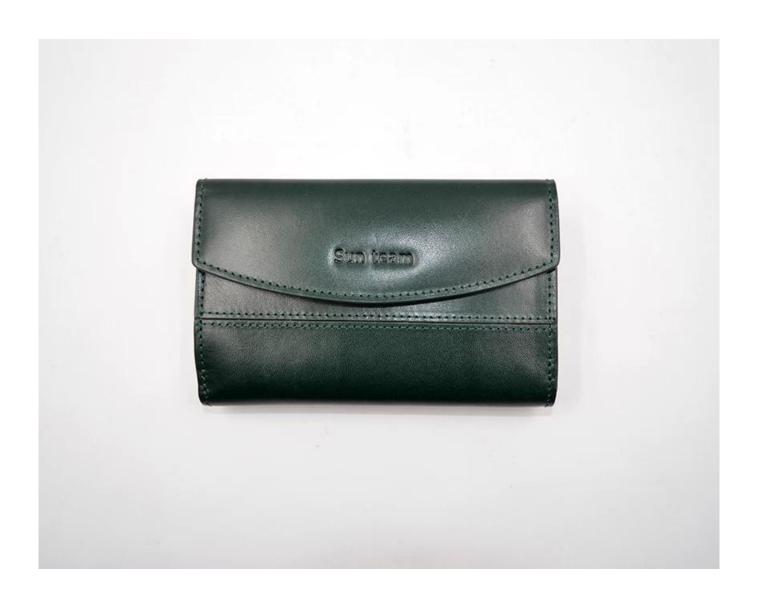

- 1.Supplier type:OEM&ODM
- 2.Colors:As per your requirement
- 3.Size:14.5x9.5x2.5cm
- 4. Country of origin : Chittagong, Banglades
- 5. Packing Details: Each piece in a gift bag, we can do as your requirement.
- 6.Logo:can be customised made as your requiremen
- 7. Sample: sample is available

Pictures of the design: