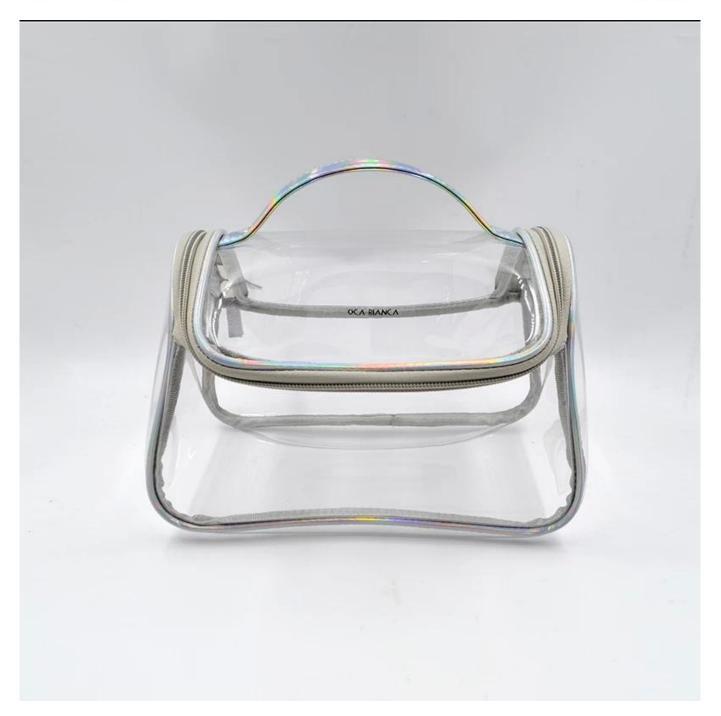

## FEATURES

- 1. Type of supplier: OEM and ODM
- 2. Colors: according to your needs
- 3. Dimensions: 22x14x14cm
- 4. Country of origin: Chittagong, Bangladesh
- 5. Packaging details: each piece in a gift bag, we can make it as your requirement.
- 6. Logo: can be customized as a requirement
- 7. Sample: the sample is available