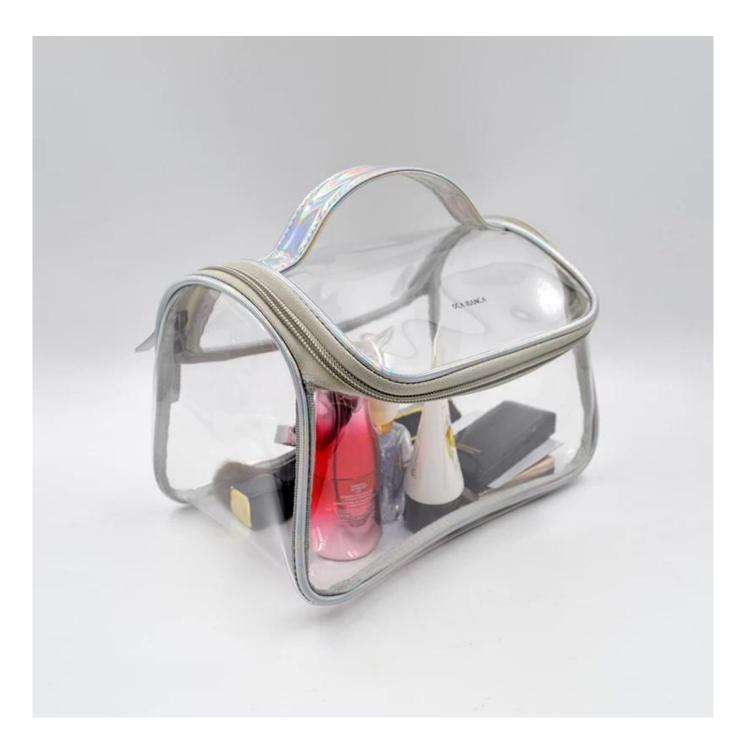

## FEATURES

- 1. Type of supplier: OEM and ODM
- 2. Colors: according to your needs
- 3. Dimensions: 22x14x14cm
- 4. Country of origin: Chittagong, Bangladesh
- 5. Packaging details: each piece in a gift bag, we can make it as your requirement.
- 6. Logo: can be customized as a requirement
- 7. Sample: the sample is available