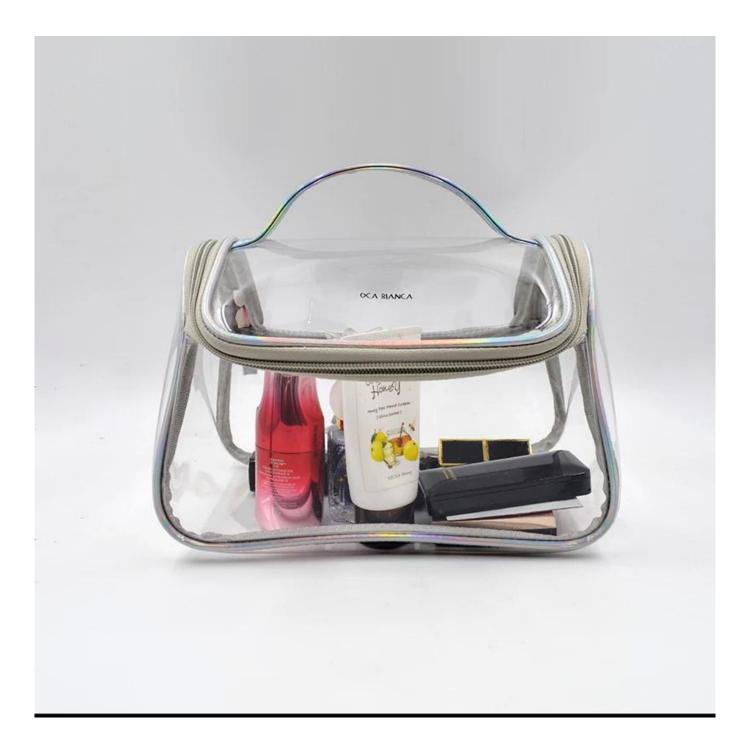

## FEATURES

- 1. Type of supplier: OEM and ODM
- 2. Colors: according to your needs
- 3. Dimensions: 22x14x14cm
- 4. Country of origin: Chittagong, Bangladesh
- 5. Packaging details: each piece in a gift bag, we can make it as your requirement.
- 6. Logo: can be customized as a requirement
- 7. Sample: the sample is available