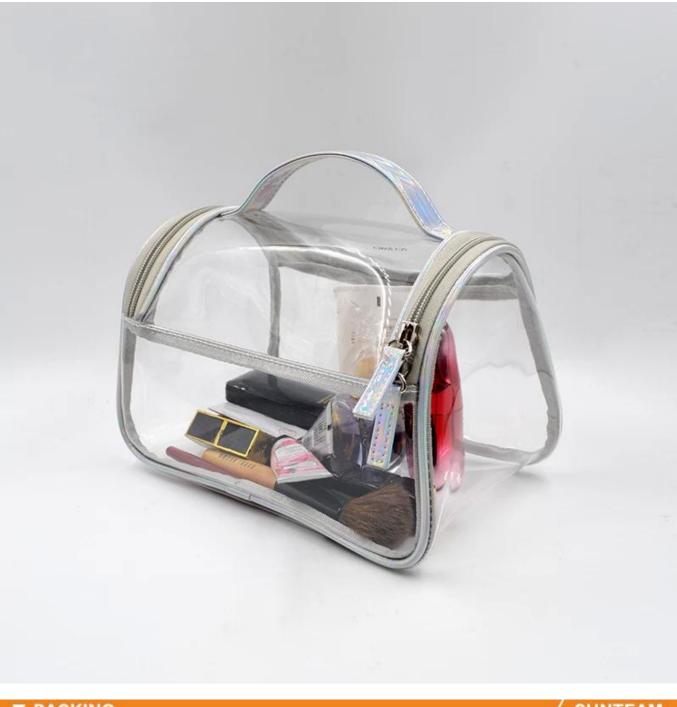

## FEATURES

- 1. Type of supplier: OEM and ODM
- 2. Colors: according to your needs
- 3. Dimensions: 22x14x14cm
- 4. Country of origin: Chittagong, Bangladesh
- 5. Packaging details: each piece in a gift bag, we can make it as your requirement.
- 6. Logo: can be customized as a requirement
- 7. Sample: the sample is available