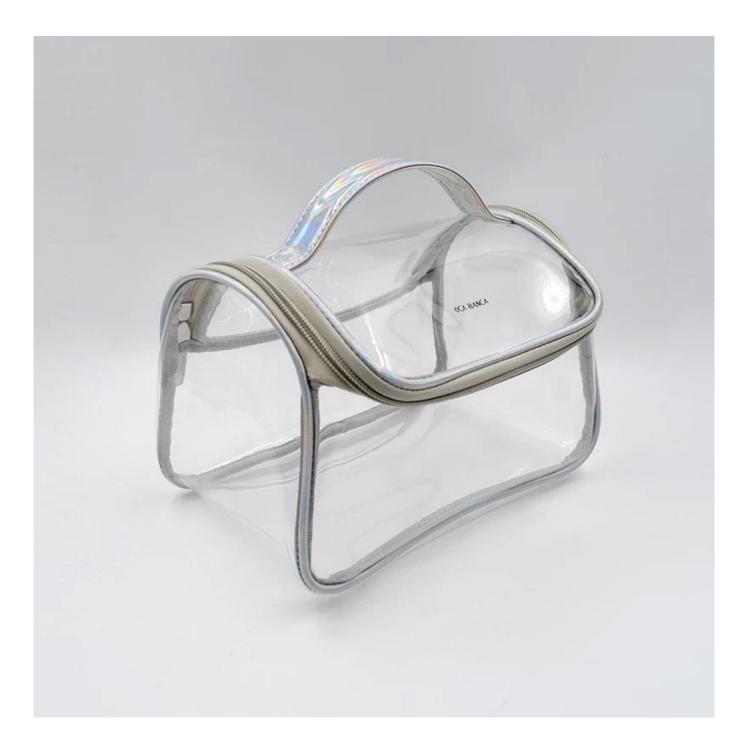

## FEATURES

- 1. Type of supplier: OEM and ODM
- 2. Colors: according to your needs
- 3. Dimensions: 22x14x14cm
- 4. Country of origin: Chittagong, Bangladesh
- 5. Packaging details: each piece in a gift bag, we can make it as your requirement.
- 6. Logo: can be customized as a requirement
- 7. Sample: the sample is available