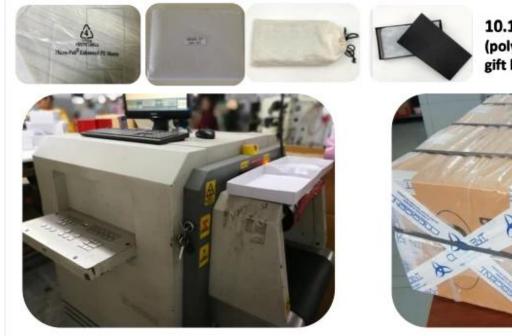

### **PACKING**

11.1 Finished Products Metal X-ray Detector

10.1 Package (polybag, cotton bag, gift box for your choosing)

12.1 Final Packaged in Carton