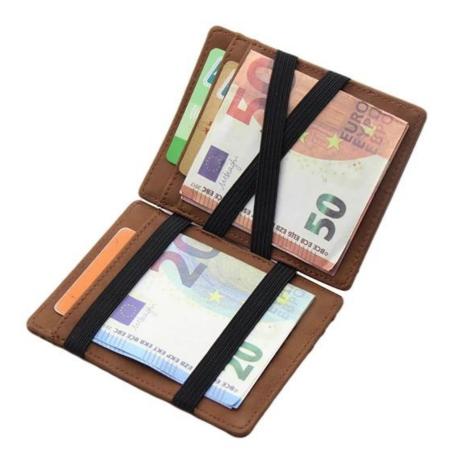

### FEATURES

- 1. Type of supplier: OEM & ODM
- 2. Colors: according to your needs
- 3. Country of origin: Chittagong, Bangladesh
- 4. Packaging details: each piece in a gift bag, we can do as your requirement.
- 5. Logo: can be customized as a requirement
- 6. Sample: sample is available