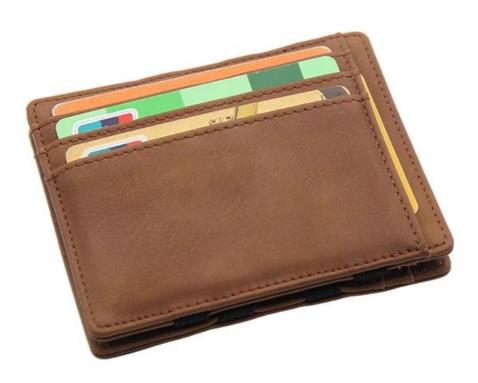

### FEATURES

- 1. Type of supplier: OEM & ODM
- 2. Colors: according to your needs
- 3. Country of origin: Chittagong, Bangladesh
- 4. Packaging details: each piece in a gift bag, we can do as your requirement.
- 5. Logo: can be customized as a requirement
- 6. Sample: sample is available