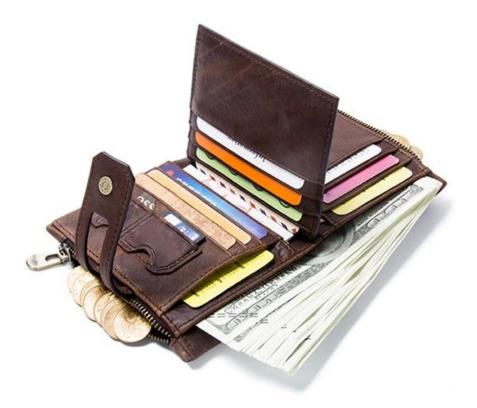

### FEATURES

- 1. type of supplier: OEM and ODM
- 2. colors: according to your needs
- 3. Size: 12x9.5x1.5 cm
- 4. Country of origin: Chittagong, Bangladesh
- 5. Details the packaging: each piece in a gift bag, we can make as a requirement.
- 6. Logo: it can be customized as a requirement
- 7. Example: the sample is available