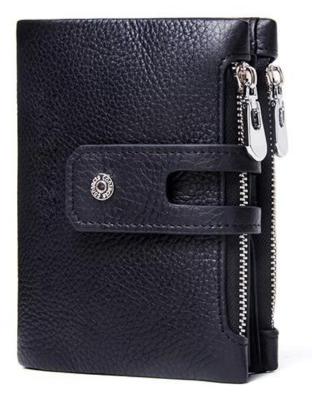

### FEATURES

- 1. type of supplier: OEM and ODM
- 2. colors: according to your needs
- 3. Size: 12x9.5x1.5 cm
- 4. Country of origin: Chittagong, Bangladesh
- 5. Details the packaging: each piece in a gift bag, we can make as a requirement.
- 6. Logo: it can be customized as a requirement
- 7. Example: the sample is available