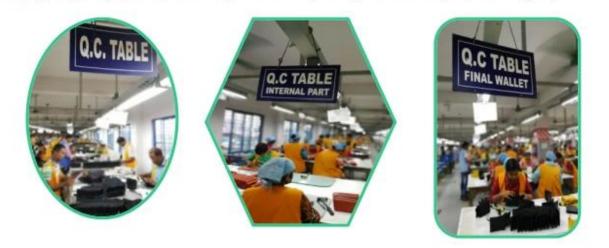

# **V QC CONTROL**

## Totally aprox 28 QC workers, 4 QC steps to Guarantee the Quality

IQC (Incoming material Quality Control): Inspection of cutted leather parts before start production. PQC (Process Quality Control): Inspect the wallet after assembling, before stitch.

FQC (Final Quality Control): Final inspection before packing.

OQC (Outgoing Quality Control): Random Inspection / The Third Party Inspection Agency