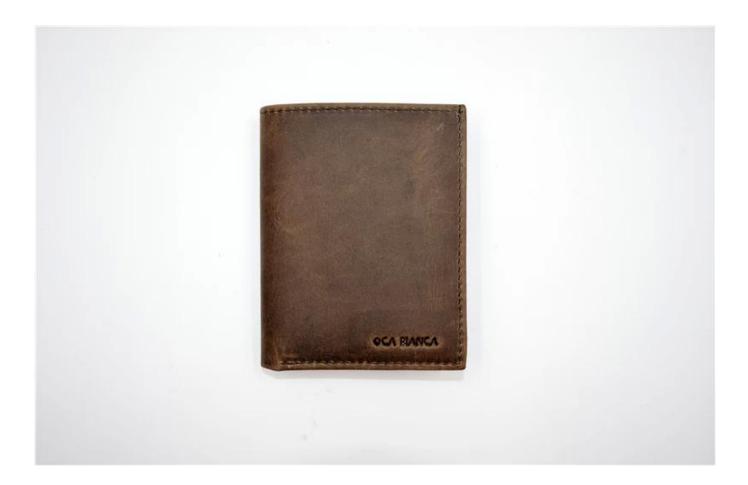

## FEATURES

- **1. Type of supplier: OEM & ODM**
- 2. Colors: according to your needs
- 3. Dimension: 8.5x10.7x1.8cm
- 4. Country of origin: Chittagong, Bangladesh
- 5. Packaging details: each piece in a gift bag, we can do as your requirement.
- 6. Logo: can be customized as a requirement
- 7. Sample: sample is available