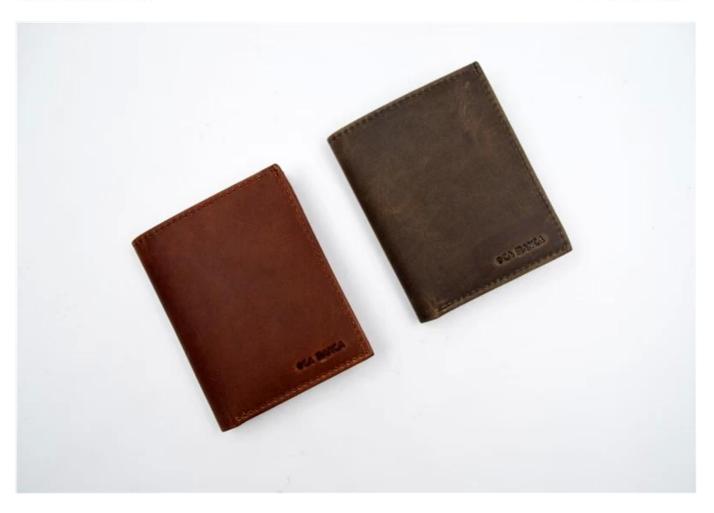

## FEATURES

- **1. Type of supplier: OEM & ODM**
- 2. Colors: according to your needs
- 3. Dimension: 8.5x10.7x1.8cm
- 4. Country of origin: Chittagong, Bangladesh
- 5. Packaging details: each piece in a gift bag, we can do as your requirement.
- 6. Logo: can be customized as a requirement
- 7. Sample: sample is available