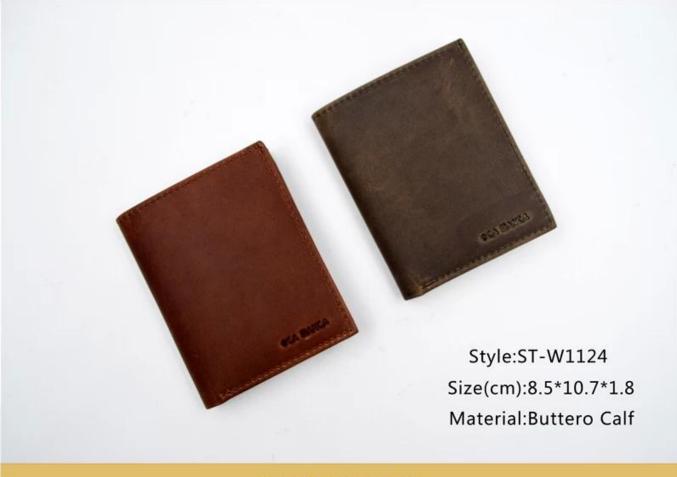

## FEATURES

- **1. Type of supplier: OEM & ODM**
- 2. Colors: according to your needs
- 3. Dimension: 8.5x10.7x1.8cm
- 4. Country of origin: Chittagong, Bangladesh
- 5. Packaging details: each piece in a gift bag, we can do as your requirement.
- 6. Logo: can be customized as a requirement
- 7. Sample: sample is available