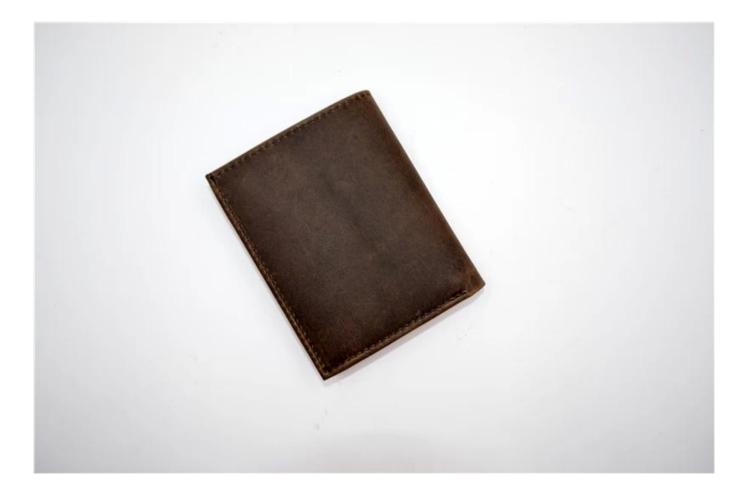

## FEATURES

- **1. Type of supplier: OEM & ODM**
- 2. Colors: according to your needs
- 3. Dimension: 8.5x10.7x1.8cm
- 4. Country of origin: Chittagong, Bangladesh
- 5. Packaging details: each piece in a gift bag, we can do as your requirement.
- 6. Logo: can be customized as a requirement
- 7. Sample: sample is available