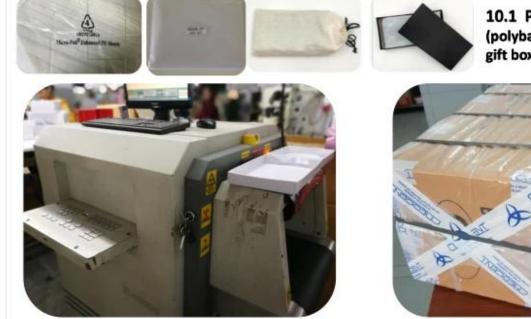

#### **V PACKING**

11.1 Finished Products Metal X-ray Detector

10.1 Package (polybag, cotton bag, gift box for your choosing)

12.1 Final Packaged in Carton