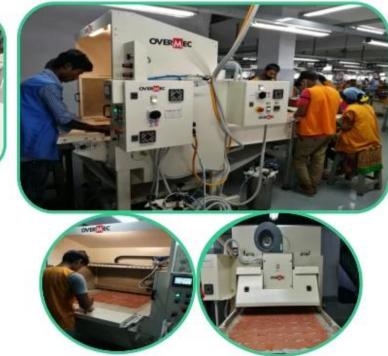

### ADVANTAGES

SUNTEAM

| Number of workers  | 950 workers                               |  |
|--------------------|-------------------------------------------|--|
| Number of QC       | 28 QC                                     |  |
| Tannery            | We have our own tannery                   |  |
| Capacity per month | 100,000pcs                                |  |
| Main Machinery     | 1,Press Cut-brand-Atom- from Italy        |  |
|                    | 2, Splitting-brand-Camoga-Italy           |  |
|                    | 3,Skiving- Golden Wheel                   |  |
|                    | 4, Press Embossing brand-Statum SFK-Italy |  |
|                    | 5,Sewing machine-brand                    |  |
|                    | 6,Folder machine-brand-Omac 450-Italy     |  |
|                    | 7, Dryer-brand Bimac-Star 7               |  |
|                    | 8, Buffing Machine -brand Omac-Italy      |  |
| Advantages         | 1,Import Tax Free to most countries       |  |
|                    | 2,No trade Barriers                       |  |
|                    | 3, Stable Politics Environment            |  |

## ▼ MACHINES

SUNTEAM

# Machines—Production Process

**Sewing Machine** 

**Glue Machine for Lining** 

**Glue Machine for Leather** 