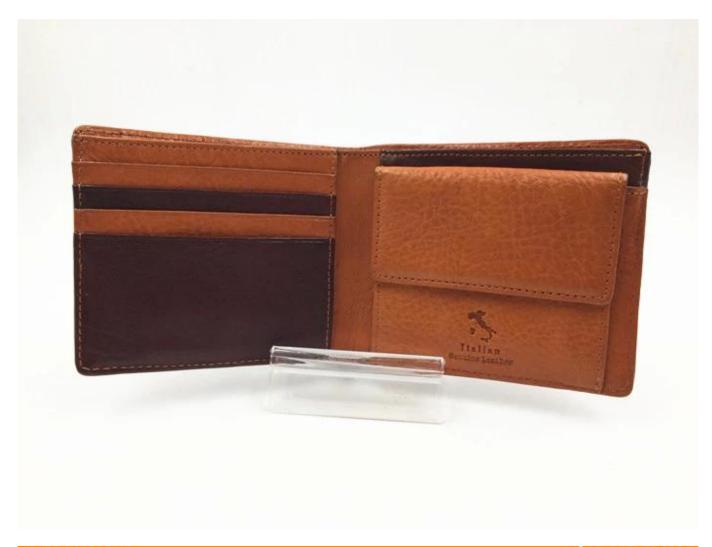

|  |
| Main Machinery     | 1,Press Cut-brand-Atom- from Italy        |  |
|                    | 2, Splitting-brand-Camoga-Italy           |  |
|                    | 3,Skiving- Golden Wheel                   |  |
|                    | 4, Press Embossing brand-Statum SFK-Italy |  |
|                    | 5,Sewing machine-brand                    |  |
|                    | 6,Folder machine-brand-Omac 450-Italy     |  |
|                    | 7, Dryer-brand Bimac-Star 7               |  |
|                    | 8, Buffing Machine -brand Omac-Italy      |  |
| Advantages         | 1,Import Tax Free to most countries       |  |
|                    | 2,No trade Barriers                       |  |
|                    | 3, Stable Politics Environment            |  |

PRODUCTS

SUNTEAM





#### **V PACKING**





11.1 Finished Products Metal X-ray Detector

10.1 Package (polybag, cotton bag, gift box for your choosing)



12.1 Final Packaged in Carton

## Totally aprox 28 QC workers, 4 QC steps to Guarantee the Quality

IQC (Incoming material Quality Control): Inspection of cutted leather parts before start production. PQC (Process Quality Control): Inspect the wallet after assembling, before stitch.

FQC (Final Quality Control): Final inspection before packing.

OQC (Outgoing Quality Control): Random Inspection / The Third Party Inspection Agency



## ▼ MACHINES

SUNTEAM

# Machines—Production Process



**Sewing Machine** 



**Glue Machine for Lining** 



**Glue Machine for Leather**