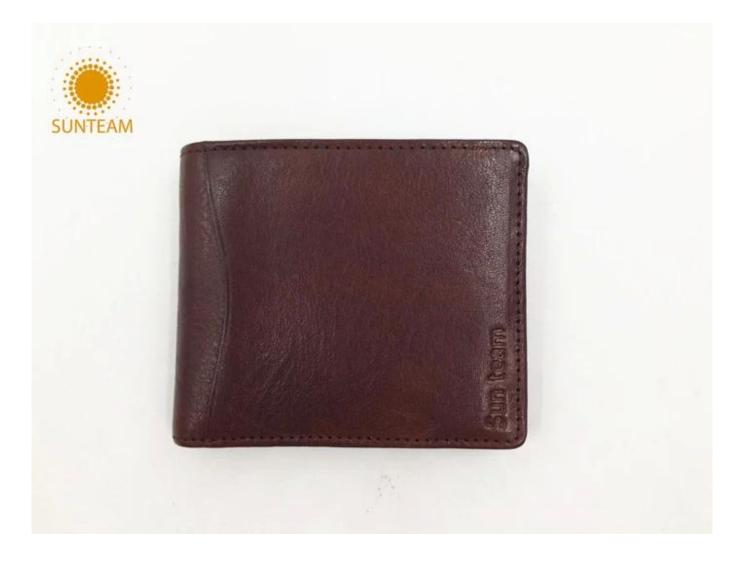

# Short style Camel leather wallet wholesalere,New design leather wallet supplier

## FEATURES

SUNTEAM

- **1.Supplier type:OEM&ODM**
- **2.Colors:As per your requirement**
- 3.Size:14.5x10x2cm
- 4. Country of origin : Chittagong, Bangladesh
- **5.**Packing Details:Each piece in a gift bag, we can do as your requirement.
- 6.Logo:can be customised made as your requiremen
- 7.Sample:sample is available