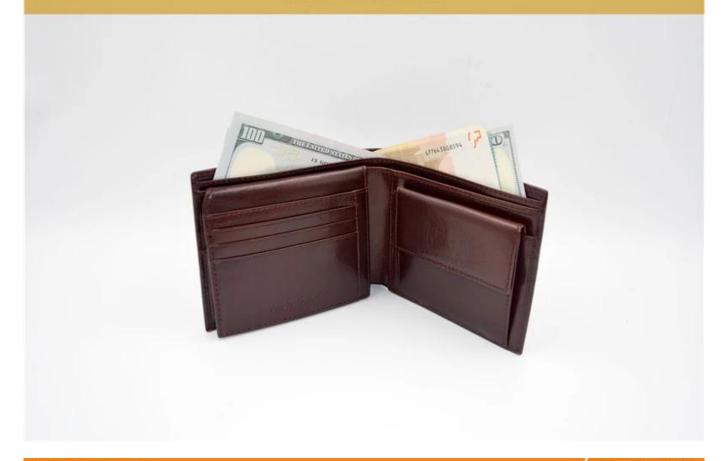

• FEATURES SUNTEAM

1. Type of supplier: OEM and ODM

- 2. Colors: according to your needs
- 3. Dimensions:12.5x10x2.5cm
- 4. Country of origin: Chittagong, Bangladesh
- 5. Packaging details: each piece in a gift bag, we can make it as your requirement.
- 6. Logo: can be customized as a requirement
- 7. Sample: the sample is available