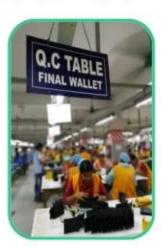

## INSIDE PHOTOS

▼ PACKING / SUNTEAM

10.1 Package (polybag, cotton bag, gift box for your choosing)

12.1 Final Packaged in Carton

**▼ QC CONTROL** 

SUNTEAM

Totally aprox 28 QC workers, 4 QC steps to Guarantee the Quality

IQC (Incoming material Quality Control): Inspection of cutted leather parts before start production.

PQC (Process Quality Control): Inspect the wallet after assembling, before stitch.

FQC (Final Quality Control): Final inspection before packing.