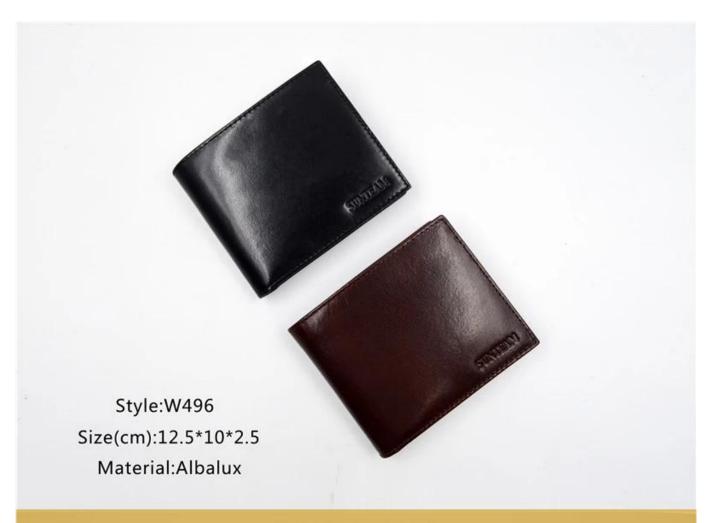

• FEATURES SUNTEAM

1. Type of supplier: OEM and ODM

- 2. Colors: according to your needs
- 3. Dimensions:12.5x10x2.5cm
- 4. Country of origin: Chittagong, Bangladesh
- 5. Packaging details: each piece in a gift bag, we can make it as your requirement.
- 6. Logo: can be customized as a requirement
- 7. Sample: the sample is available