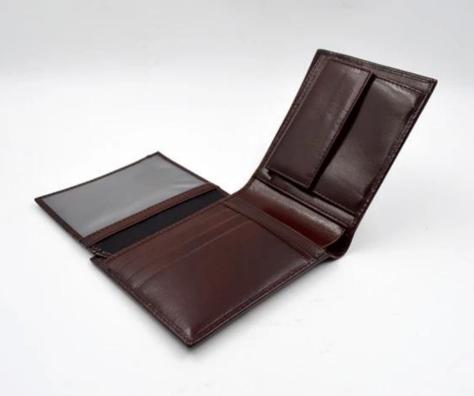

## INSIDE PHOTOS

▼ PACKING / SUNTEAM

10.1 Package (polybag, cotton bag, gift box for your choosing)

12.1 Final Packaged in Carton

**▼ QC CONTROL** 

SUNTEAM

Totally aprox 28 QC workers, 4 QC steps to Guarantee the Quality