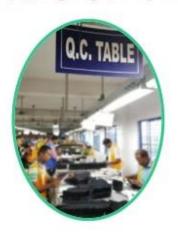

## INSIDE PHOTOS

▼ PACKING / SUNTEAM

10.1 Package (polybag, cotton bag, gift box for your choosing)

12.1 Final Packaged in Carton

**▼ QC CONTROL** 

SUNTEAM

Totally aprox 28 QC workers, 4 QC steps to Guarantee the Quality

IQC (Incoming material Quality Control): Inspection of cutted leather parts before start production.

PQC (Process Quality Control): Inspect the wallet after assembling, before stitch.

FQC (Final Quality Control): Final inspection before packing.