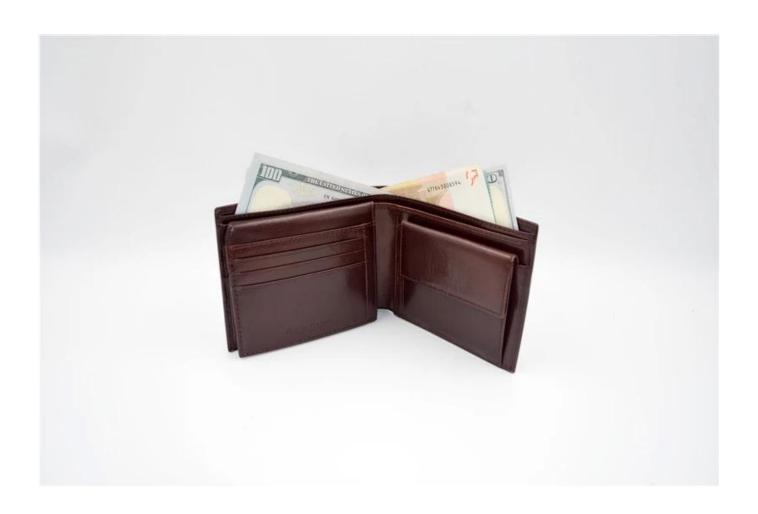

## INSIDE PHOTOS

▼ PACKING / SUNTEAM

10.1 Package (polybag, cotton bag, gift box for your choosing)

12.1 Final Packaged in Carton

**▼ QC CONTROL** 

SUNTEAM

Totally aprox 28 QC workers, 4 QC steps to Guarantee the Quality