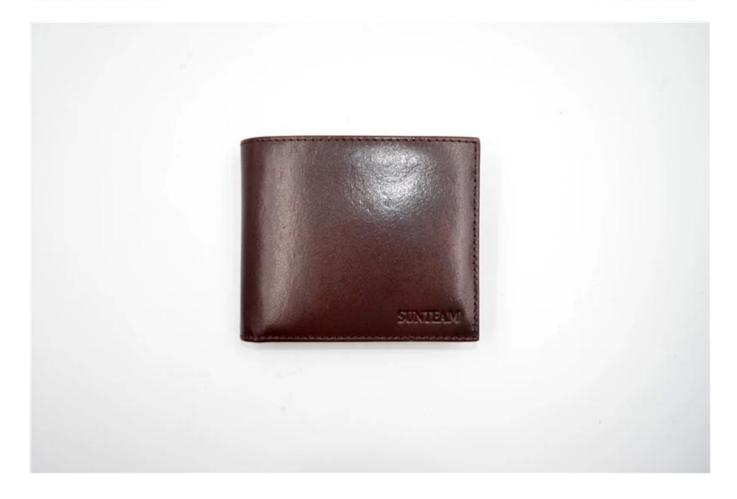

• FEATURES SUNTEAM

1. Type of supplier: OEM and ODM

- 2. Colors: according to your needs
- 3. Dimensions:12.5x10x2.5cm
- 4. Country of origin: Chittagong, Bangladesh
- 5. Packaging details: each piece in a gift bag, we can make it as your requirement.
- 6. Logo: can be customized as a requirement
- 7. Sample: the sample is available