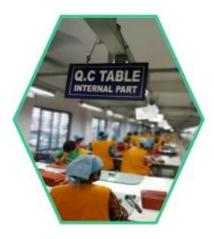

## INSIDE PHOTOS

▼ PACKING / SUNTEAM

10.1 Package (polybag, cotton bag, gift box for your choosing)

12.1 Final Packaged in Carton

**▼ QC CONTROL** 

SUNTEAM

Totally aprox 28 QC workers, 4 QC steps to Guarantee the Quality

IQC (Incoming material Quality Control): Inspection of cutted leather parts before start production.

PQC (Process Quality Control): Inspect the wallet after assembling, before stitch.

FQC (Final Quality Control): Final inspection before packing.