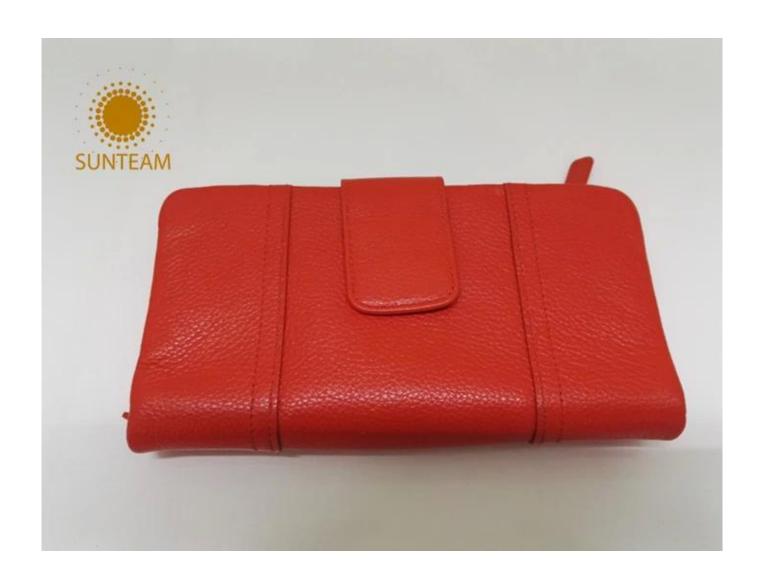

|
| Main<br>machinery                            | Press Cut - brand-Atom-Italy Splitting - brand-Camoga-Italy Skiving - Golden Wheel Press plating- brand- RFS-Italy Press Embossing brand- Saturn SFK - Italy Sewing machine - brand Adler & Pfaff- Germany Folder machine - brand-Omac 450-Italy Dryer - brand Bimac-star 7 Buffing Machine -brand Omac -Italy |
| Advantages                                   | <ol> <li>Import Tax Free to Most Countries</li> <li>No Trade Barriers</li> <li>Stable Politics Environment</li> </ol>                                                                                                                                                                                          |

Pictures of the design: