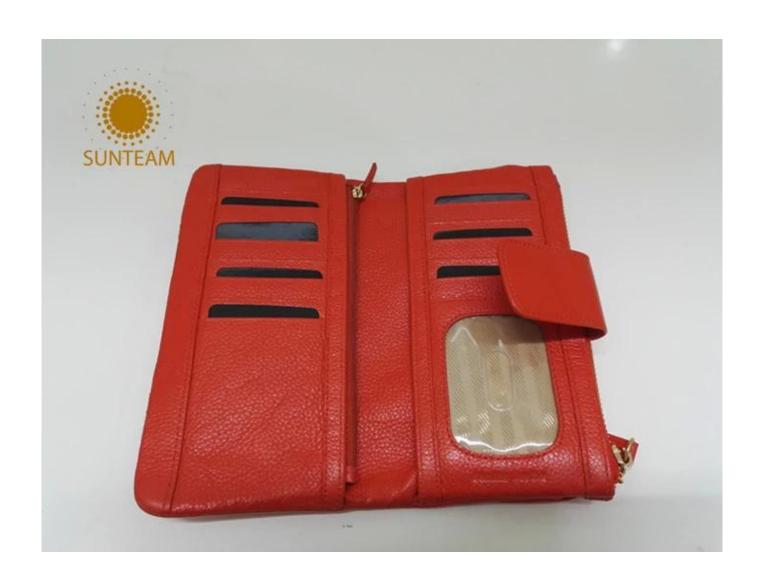

|
| Main<br>machinery                            | Press Cut - brand-Atom-Italy Splitting - brand-Camoga-Italy Skiving - Golden Wheel Press plating- brand- RFS-Italy Press Embossing brand- Saturn SFK - Italy Sewing machine - brand Adler & Pfaff- Germany Folder machine - brand-Omac 450-Italy Dryer - brand Bimac-star 7 Buffing Machine -brand Omac -Italy |
| Advantages                                   | <ol> <li>Import Tax Free to Most Countries</li> <li>No Trade Barriers</li> <li>Stable Politics Environment</li> </ol>                                                                                                                                                                                          |

Pictures of the design: