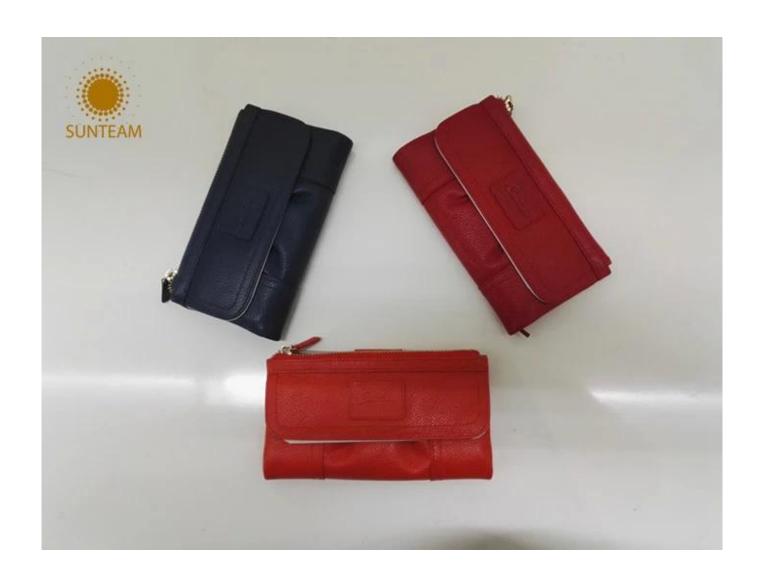

|
| Main<br>machinery                            | Press Cut - brand-Atom-Italy Splitting - brand-Camoga-Italy Skiving - Golden Wheel Press plating- brand- RFS-Italy Press Embossing brand- Saturn SFK - Italy Sewing machine - brand Adler & Pfaff- Germany Folder machine - brand-Omac 450-Italy Dryer - brand Bimac-star 7 Buffing Machine -brand Omac -Italy |
| Advantages                                   | <ol> <li>Import Tax Free to Most Countries</li> <li>No Trade Barriers</li> <li>Stable Politics Environment</li> </ol>                                                                                                                                                                                          |

Pictures of the design: