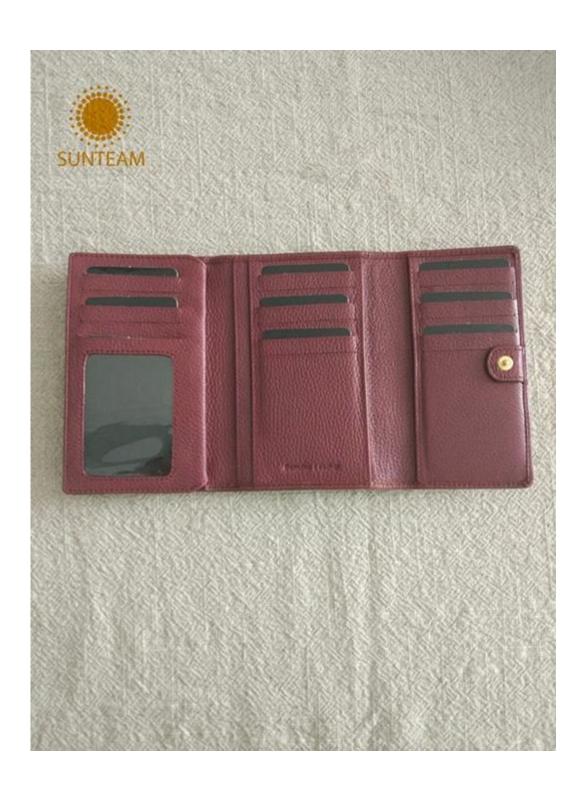

1. provider type: OEM and ODM

2.colors: as per your request

3.size: 14.8\*9.5\*1.8 cm

4. country of origin: Chittagong, Banglades

5. packing details: each piece in a gift bag, we can do as your requirement.

6.logo: adjusted can be as your Requiremen

7.sample: Sample is available

| Products     | Real leather wallets                           |
|--------------|------------------------------------------------|
| MOQ          | We are trying to do their lot requirements, to |
|              | explain                                        |
| No. of       | More than 600 employees                        |
| workers      | More than ood employees                        |
| No. the QC   | 28                                             |
| No.          | 8                                              |
| Production   |                                                |
| line         |                                                |
| Tannery      | We have our own tannery                        |
| Capacity per | 100, 000pcs                                    |
| month        |                                                |
| Major        | Press the cut - brand-Atom-Italy               |
| engines      | Division - brand-Camoga-Italy                  |
|              | Sharpening - Golden wheel                      |
|              | Press the coating-brand-RFS Italy              |
|              | Press the embossed brand - Saturn SFK - Italy  |
|              | Sewing machine - Mark Adler & PFAFF -          |
|              | Germany                                        |
|              | Folder machine brand Omac 450-Italy            |
|              | Dryer - brand bi Mac star 7                    |
|              | Machine Polish brand Omac-Italy                |
| Advantages   | 1. Import tax in most countries                |
|              | 2. No barriers to trade                        |
|              |                                                |