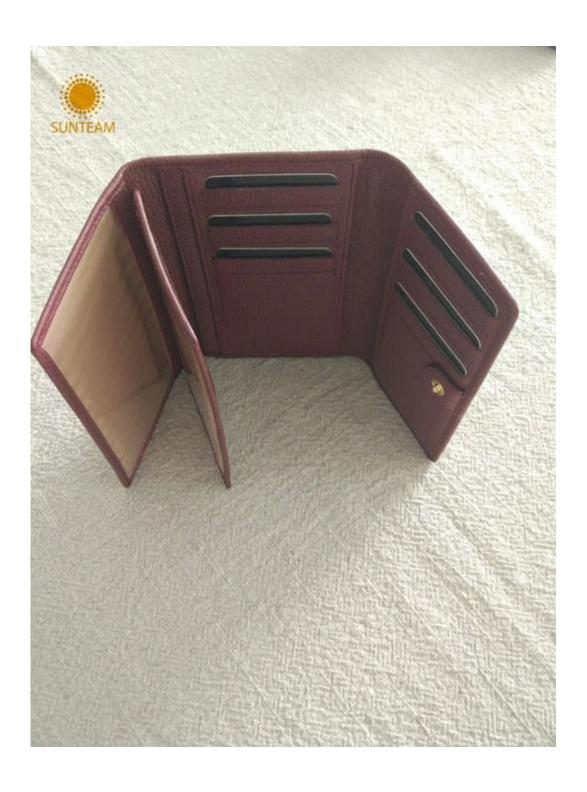

brand-Camoga-Italy                  |
|              | Sharpening - Golden wheel                      |
|              | Press the coating-brand-RFS Italy              |
|              | Press the embossed brand - Saturn SFK - Italy  |
|              | Sewing machine - Mark Adler & PFAFF -          |
|              | Germany                                        |
|              | Folder machine brand Omac 450-Italy            |
|              | Dryer - brand bi Mac star 7                    |
|              | Machine Polish brand Omac-Italy                |
| Advantages   | 1. Import tax in most countries                |
|              | 2. No barriers to trade                        |
|              |                                                |

## Images of the design: