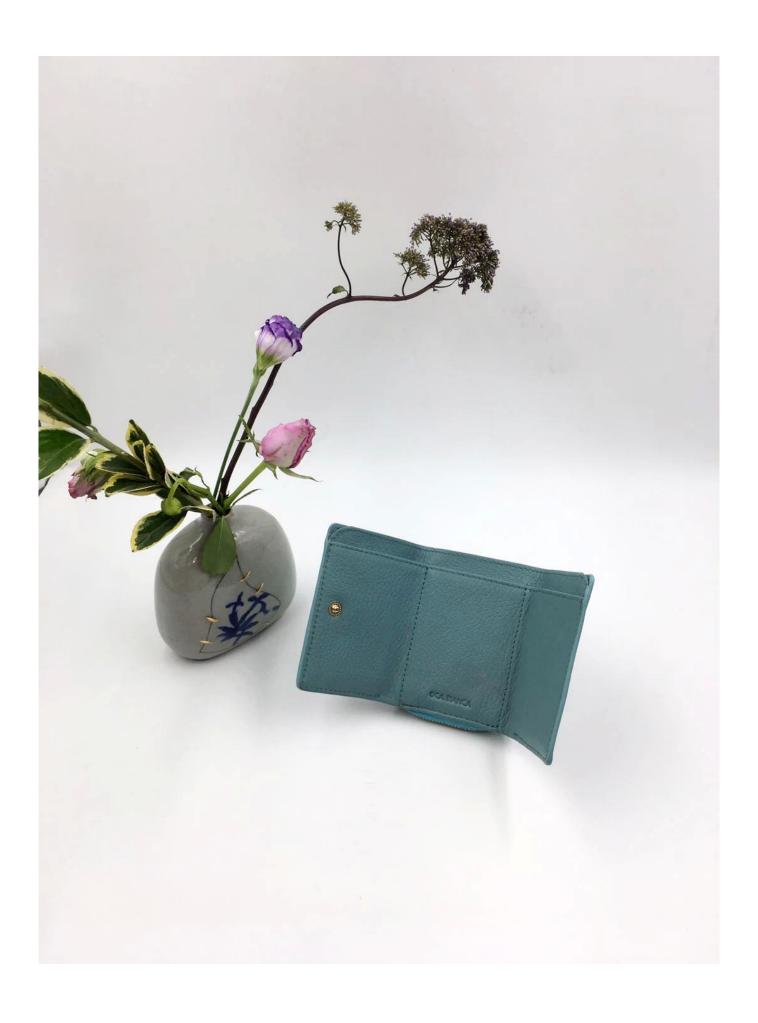

• FEATURES SUNTEAM

Type of supplier: OEM & ODM
Colors: according to your needs

3. Dimension: 9.7x7 \* 2.5 cm

4. Country of origin: Chittagong, Bangladesh

5. Packaging details: each piece in a gift bag, we can do as your requirement.

6. Logo: can be customized as a requirement

7. Sample: sample is available