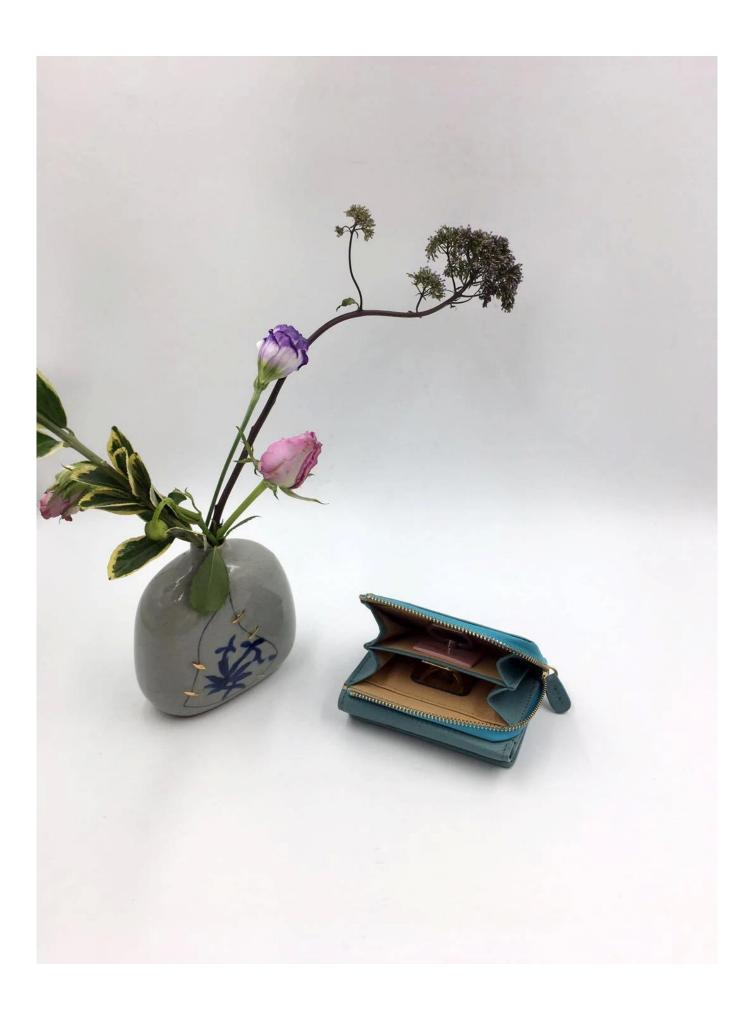

• FEATURES SUNTEAM

Type of supplier: OEM & ODM
Colors: according to your needs

3. Dimension: 9.7x7 \* 2.5 cm

4. Country of origin: Chittagong, Bangladesh

5. Packaging details: each piece in a gift bag, we can do as your requirement.

6. Logo: can be customized as a requirement

7. Sample: sample is available