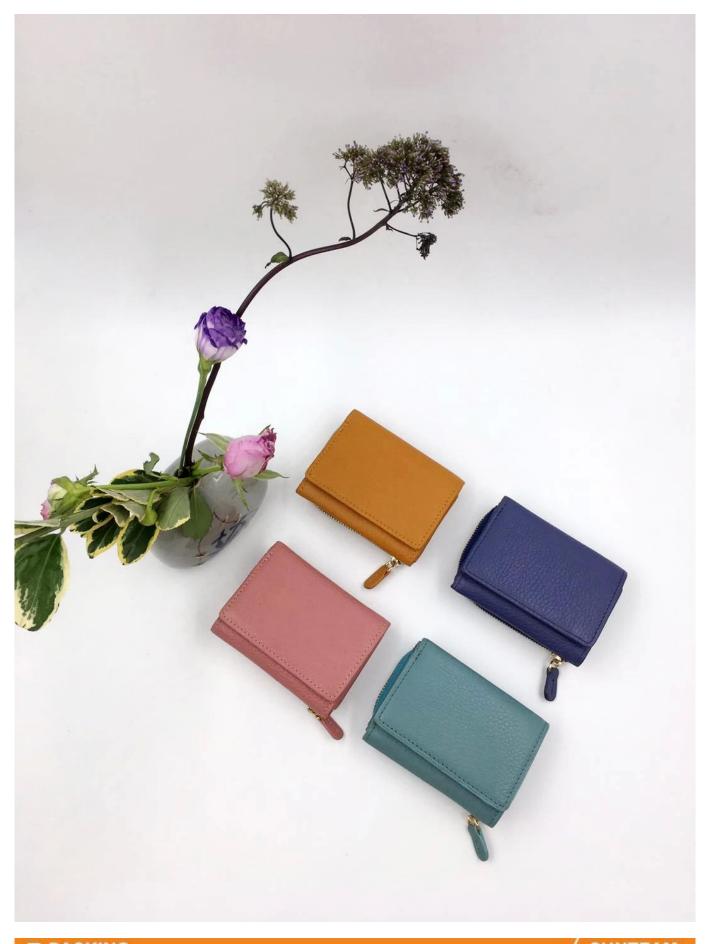

• FEATURES SUNTEAM

Type of supplier: OEM & ODM
Colors: according to your needs

3. Dimension: 9.7x7 \* 2.5 cm

4. Country of origin: Chittagong, Bangladesh

5. Packaging details: each piece in a gift bag, we can do as your requirement.