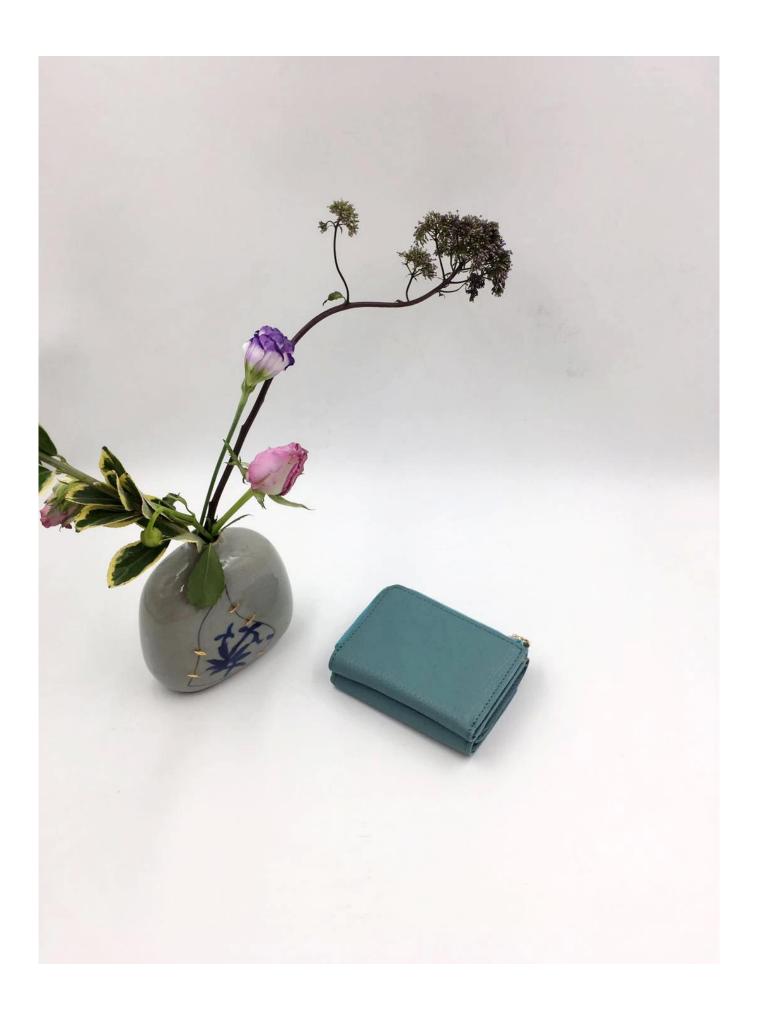

• FEATURES SUNTEAM

Type of supplier: OEM & ODM
Colors: according to your needs

3. Dimension: 9.7x7 \* 2.5 cm

4. Country of origin: Chittagong, Bangladesh

5. Packaging details: each piece in a gift bag, we can do as your requirement.

6. Logo: can be customized as a requirement

7. Sample: sample is available