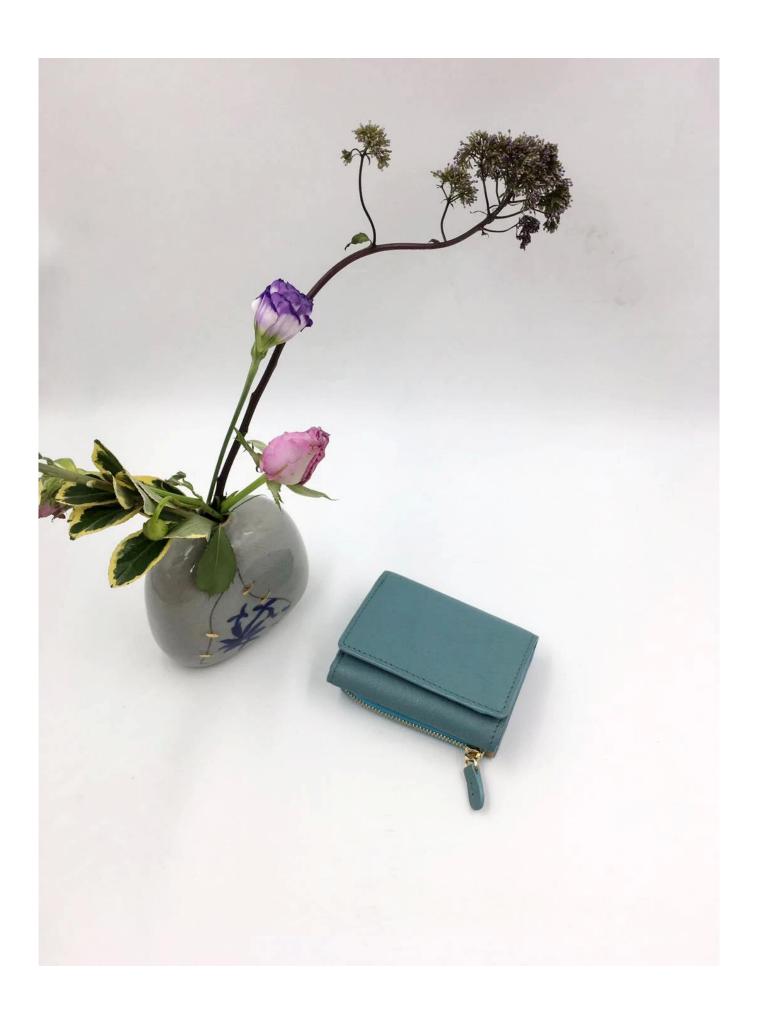

• FEATURES SUNTEAM

Type of supplier: OEM & ODM
Colors: according to your needs

3. Dimension: 9.7x7 \* 2.5 cm

4. Country of origin: Chittagong, Bangladesh

5. Packaging details: each piece in a gift bag, we can do as your requirement.

6. Logo: can be customized as a requirement

7. Sample: sample is available