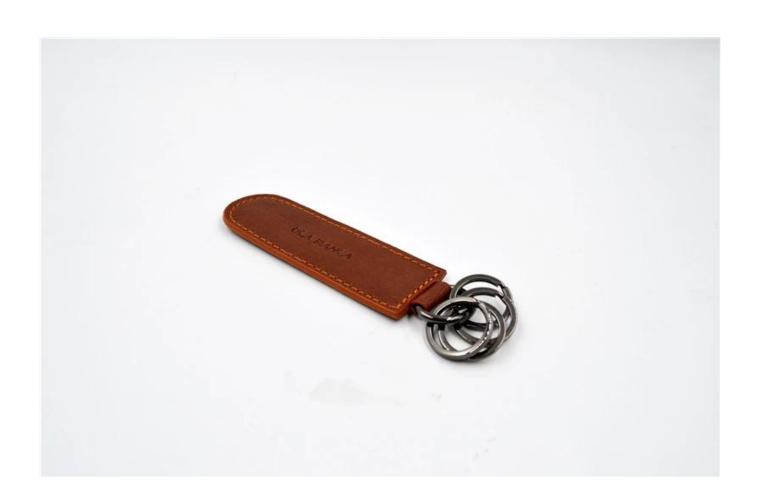

• FEATURES SUNTEAM

1. Type of supplier: OEM and ODM

- 2. Colors: according to your needs
- 3. Dimensions:14x3.5cm
- 4. Country of origin: Chittagong, Bangladesh
- 5. Packaging details: each piece in a gift bag, we can make it as your requirement.
- 6. Logo: can be customized as a requirement
- 7. Sample: the sample is available

ADVANTAGES

SUNTEAM

Style:ST-K1092

Size(cm):14\*3.5

Material:Goat Bakasaki