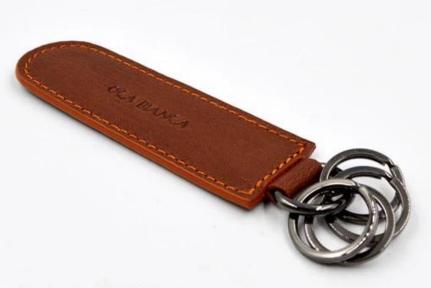

• FEATURES SUNTEAM

1. Type of supplier: OEM and ODM

- 2. Colors: according to your needs
- 3. Dimensions:14x3.5cm
- 4. Country of origin: Chittagong, Bangladesh
- 5. Packaging details: each piece in a gift bag, we can make it as your requirement.
- 6. Logo: can be customized as a requirement
- 7. Sample: the sample is available

ADVANTAGES

SUNTEAM

Style:ST-K1092

Size(cm):14\*3.5

Material:Goat Bakasaki