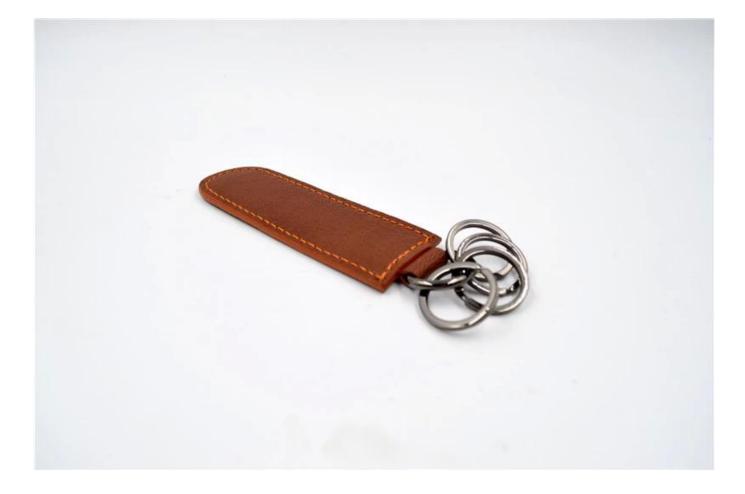

• FEATURES SUNTEAM

1. Type of supplier: OEM and ODM

- 2. Colors: according to your needs
- 3. Dimensions:14x3.5cm
- 4. Country of origin: Chittagong, Bangladesh
- 5. Packaging details: each piece in a gift bag, we can make it as your requirement.
- 6. Logo: can be customized as a requirement
- 7. Sample: the sample is available

ADVANTAGES

SUNTEAM

Style:ST-K1092

Size(cm):14\*3.5

Material:Goat Bakasaki