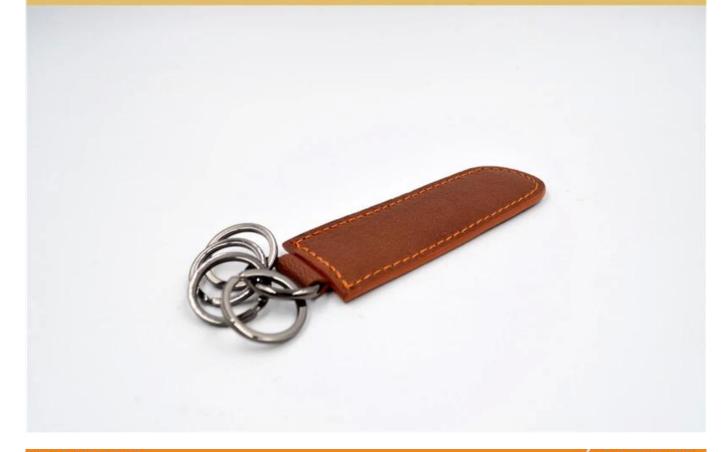

• FEATURES SUNTEAM

1. Type of supplier: OEM and ODM

- 2. Colors: according to your needs
- 3. Dimensions:14x3.5cm
- 4. Country of origin: Chittagong, Bangladesh
- 5. Packaging details: each piece in a gift bag, we can make it as your requirement.
- 6. Logo: can be customized as a requirement
- 7. Sample: the sample is available

ADVANTAGES

SUNTEAM

Style:ST-K1092

Size(cm):14\*3.5

Material:Goat Bakasaki