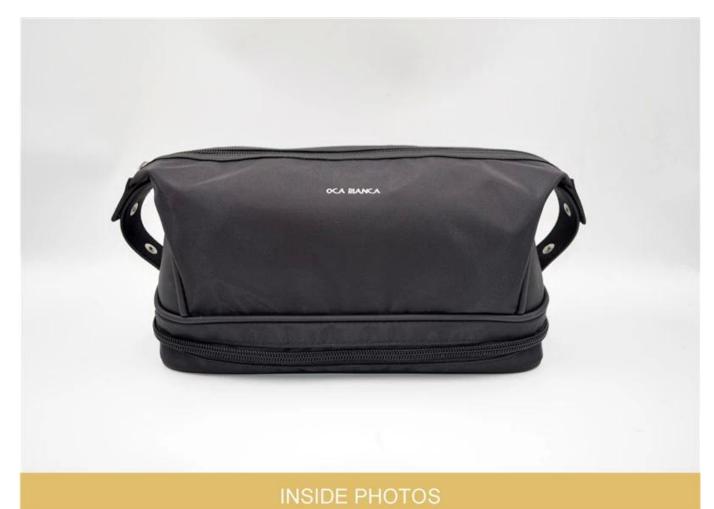

#### FEATURES

SUNTEAM

- 1. Type of supplier: OEM and ODM
- 2. Colors: according to your needs
- 3. Dimensions: 27x12x13 cm
- 4. Country of origin: Chittagong, Bangladesh
- 5. Packaging details: each piece in a gift bag, we can make it as your requirement.
- 6. Logo: can be customized as a requirement
- 7. Sample: the sample is available

## ADVANTAGES

Style:HL-B0007 Size(cm):27\*12\*13

/ SUNTEAM

12.1 Final Packaged in Carton