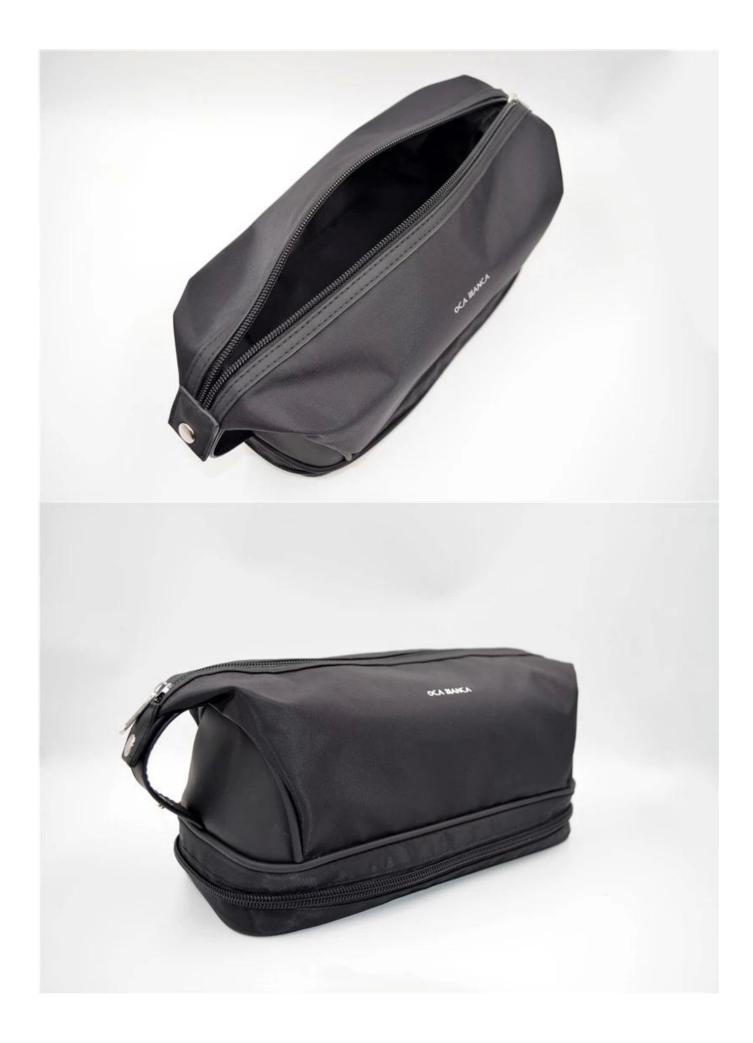

#### FEATURES

SUNTEAM

- 1. Type of supplier: OEM and ODM
- 2. Colors: according to your needs
- 3. Dimensions: 27x12x13 cm
- 4. Country of origin: Chittagong, Bangladesh
- 5. Packaging details: each piece in a gift bag, we can make it as your requirement.
- 6. Logo: can be customized as a requirement
- 7. Sample: the sample is available

## ADVANTAGES

Style:HL-B0007 Size(cm):27\*12\*13

/ SUNTEAM

12.1 Final Packaged in Carton