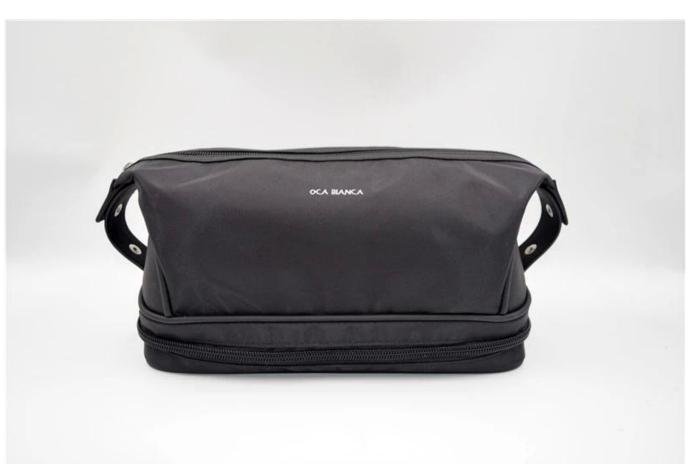

#### FEATURES

SUNTEAM

- 1. Type of supplier: OEM and ODM
- 2. Colors: according to your needs
- 3. Dimensions: 27x12x13 cm
- 4. Country of origin: Chittagong, Bangladesh
- 5. Packaging details: each piece in a gift bag, we can make it as your requirement.
- 6. Logo: can be customized as a requirement
- 7. Sample: the sample is available

## ADVANTAGES

Style:HL-B0007 Size(cm):27\*12\*13

/ SUNTEAM

12.1 Final Packaged in Carton