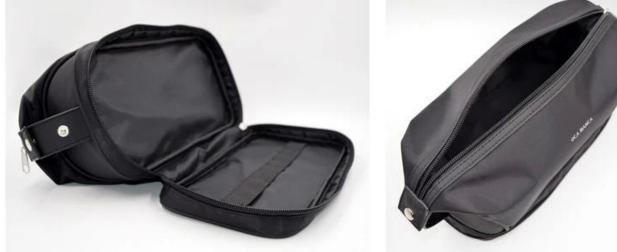

#### FEATURES

SUNTEAM

- 1. Type of supplier: OEM and ODM
- 2. Colors: according to your needs
- 3. Dimensions: 27x12x13 cm
- 4. Country of origin: Chittagong, Bangladesh
- 5. Packaging details: each piece in a gift bag, we can make it as your requirement.
- 6. Logo: can be customized as a requirement
- 7. Sample: the sample is available

## ADVANTAGES

Style:HL-B0007 Size(cm):27\*12\*13

/ SUNTEAM

12.1 Final Packaged in Carton