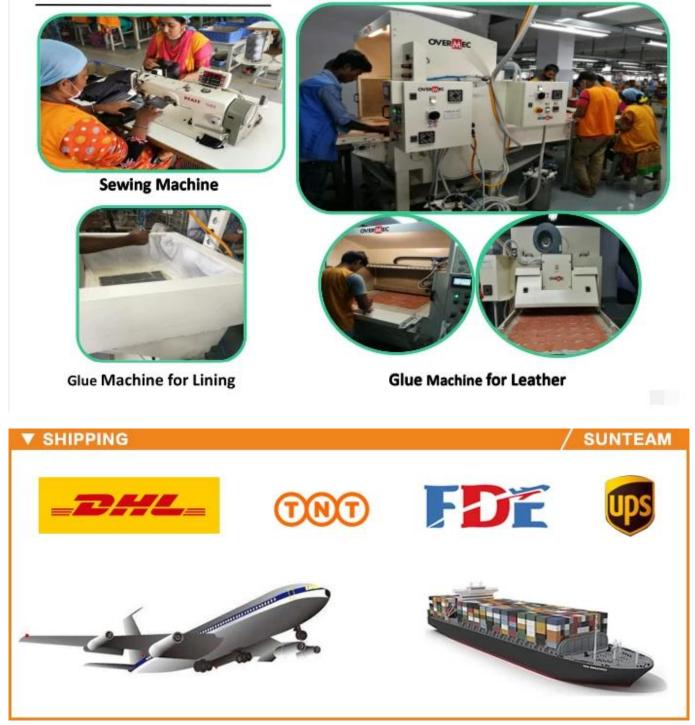

of origin: Chittagong, Bangladesh
- 5. Packaging details: each piece in a gift bag, we can make it as your requirement.
- 6. Logo: can be customized as a requirement
- 7. Sample: the sample is available

## ADVANTAGES











Style:HL-B0007 Size(cm):27\*12\*13



/ SUNTEAM









12.1 Final Packaged in Carton

# **V QC CONTROL**

## SUNTEAM

Totally aprox 28 QC workers, 4 QC steps to Guarantee the Quality

IQC (Incoming material Quality Control): Inspection of cutted leather parts before start production. PQC (Process Quality Control): Inspect the wallet after assembling, before stitch. FQC (Final Quality Control): Final inspection before packing. OQC (Outgoing Quality Control): Random Inspection / The Third Party Inspection Agency



**V** MACHINES



# Machines—Production Process