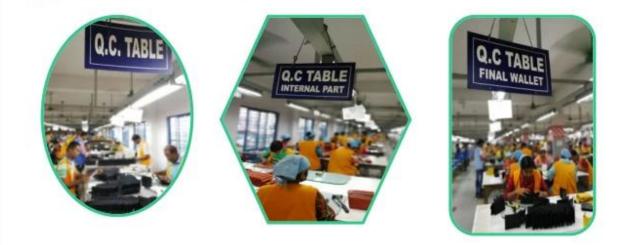

# **V QC CONTROL**

## SUNTEAM

Totally aprox 28 QC workers, 4 QC steps to Guarantee the Quality

IQC (Incoming material Quality Control): Inspection of cutted leather parts before start production. PQC (Process Quality Control): Inspect the wallet after assembling, before stitch. FQC (Final Quality Control): Final inspection before packing. OQC (Outgoing Quality Control): Random Inspection / The Third Party Inspection Agency