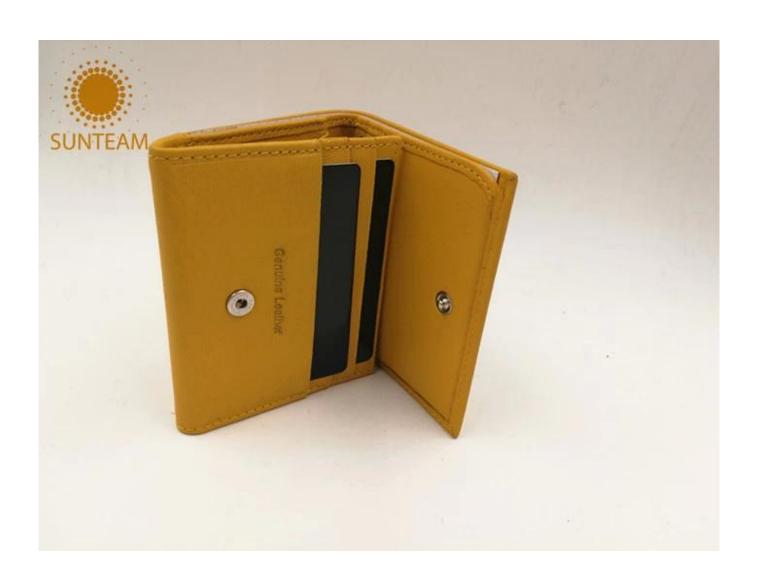

Pictures of the design:

Leather Type :Cow ,Calf,Sheep,Nappa/All Kinds of Leather quality and finish can be made.Leather Type :Cow ,Calf,Sheep,Nappa/All Kinds of Leather quality and finish can be made.