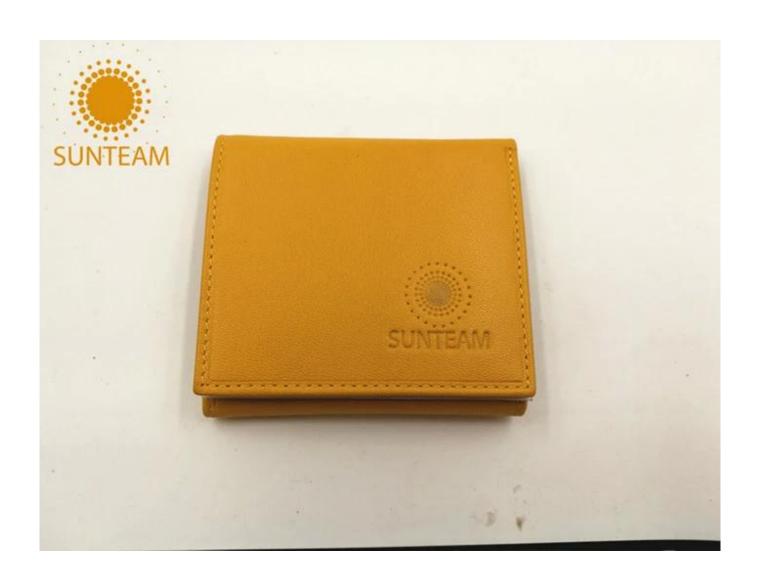

Pictures of the design:

Leather Type :Cow ,Calf,Sheep,Nappa/All Kinds of Leather quality and finish can be made.Leather Type :Cow ,Calf,Sheep,Nappa/All Kinds of Leather quality and finish can be made.