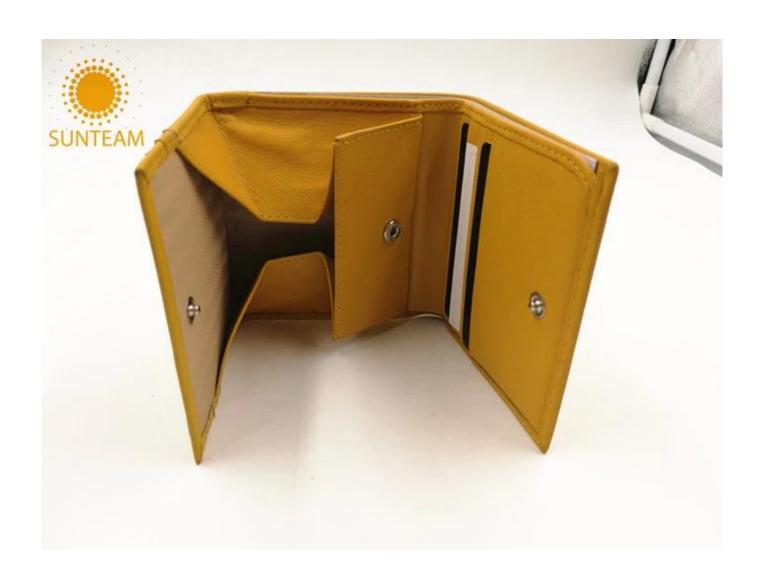

Pictures of the design:

Leather Type :Cow ,Calf,Sheep,Nappa/All Kinds of Leather quality and finish can be made.Leather Type :Cow ,Calf,Sheep,Nappa/All Kinds of Leather quality and finish can be made.