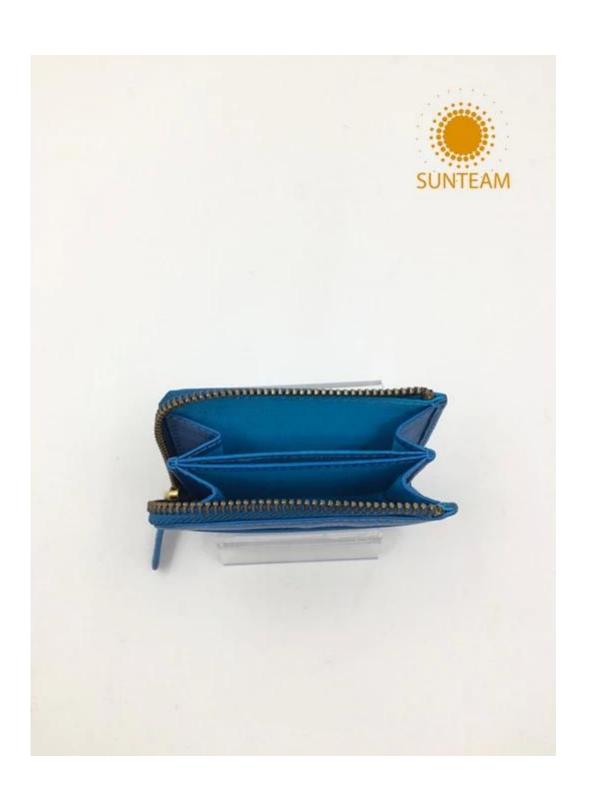

|
| Main<br>machinery                            | Press Cut - brand-Atom-Italy Splitting - brand-Camoga-Italy Skiving - Golden Wheel Press plating- brand- RFS-Italy Press Embossing brand- Saturn SFK - Italy Sewing machine - brand Adler & Pfaff- Germany Folder machine - brand-Omac 450-Italy Dryer - brand Bimac-star 7 Buffing Machine -brand Omac -Italy |
| Advantages                                   | <ol> <li>Import Tax Free to Most Countries</li> <li>No Trade Barriers</li> <li>Stable Politics Environment</li> </ol>                                                                                                                                                                                          |

Pictures of the design: