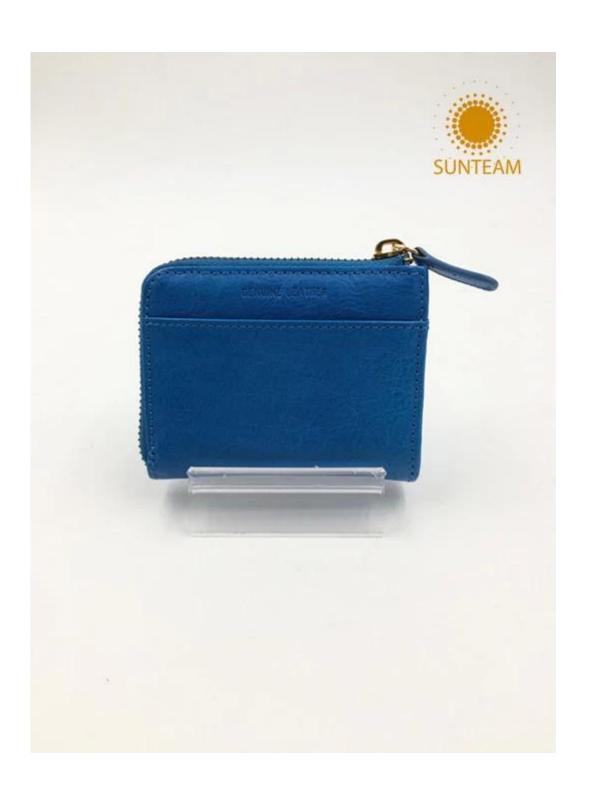

|
| Main<br>machinery                            | Press Cut - brand-Atom-Italy Splitting - brand-Camoga-Italy Skiving - Golden Wheel Press plating- brand- RFS-Italy Press Embossing brand- Saturn SFK - Italy Sewing machine - brand Adler & Pfaff- Germany Folder machine - brand-Omac 450-Italy Dryer - brand Bimac-star 7 Buffing Machine -brand Omac -Italy |
| Advantages                                   | <ol> <li>Import Tax Free to Most Countries</li> <li>No Trade Barriers</li> <li>Stable Politics Environment</li> </ol>                                                                                                                                                                                          |

Pictures of the design: