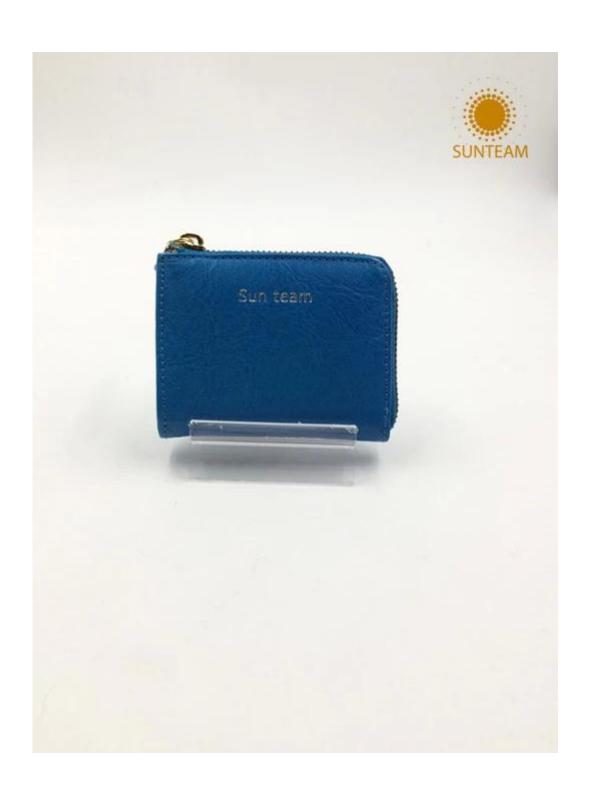

|
| Main<br>machinery                            | Press Cut - brand-Atom-Italy Splitting - brand-Camoga-Italy Skiving - Golden Wheel Press plating- brand- RFS-Italy Press Embossing brand- Saturn SFK - Italy Sewing machine - brand Adler & Pfaff- Germany Folder machine - brand-Omac 450-Italy Dryer - brand Bimac-star 7 Buffing Machine -brand Omac -Italy |
| Advantages                                   | <ol> <li>Import Tax Free to Most Countries</li> <li>No Trade Barriers</li> <li>Stable Politics Environment</li> </ol>                                                                                                                                                                                          |

Pictures of the design: