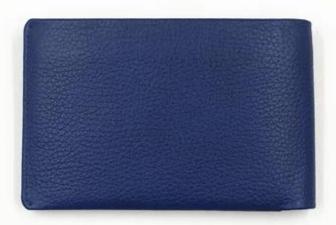

- 1.Supplier type:OEM&ODM
- 2.Colors:As per your requirement
- 3.Size:15\*9.7cm
- 4. Country of origin: Chittagong, Bangladesh
- 5. Packing Details: Each piece in a gift bag, we can do as your requirement.
- 6.Logo:can be customised made as your requiremen
- 7. Sample: sample is available