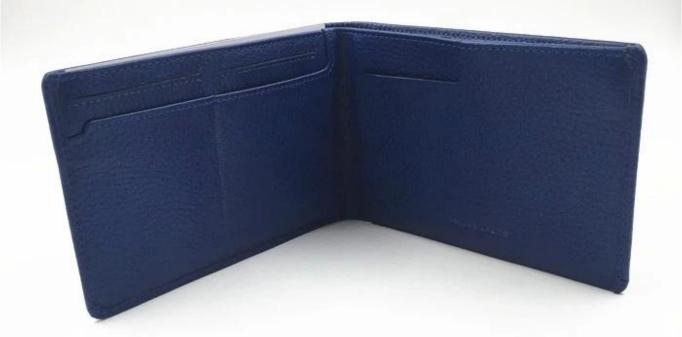

- 1.Supplier type:OEM&ODM
- 2.Colors:As per your requirement
- 3.Size:15\*9.7cm
- 4. Country of origin: Chittagong, Bangladesh
- 5. Packing Details: Each piece in a gift bag, we can do as your requirement.
- 6.Logo:can be customised made as your requiremen
- 7. Sample: sample is available