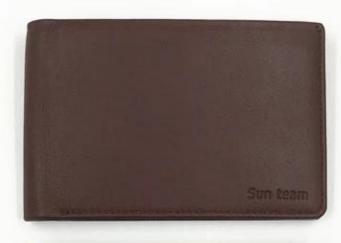

- 1.Supplier type:OEM&ODM
- 2.Colors:As per your requirement
- 3.Size:15\*9.7cm
- 4. Country of origin: Chittagong, Bangladesh
- 5. Packing Details: Each piece in a gift bag, we can do as your requirement.
- 6.Logo:can be customised made as your requiremen
- 7. Sample: sample is available