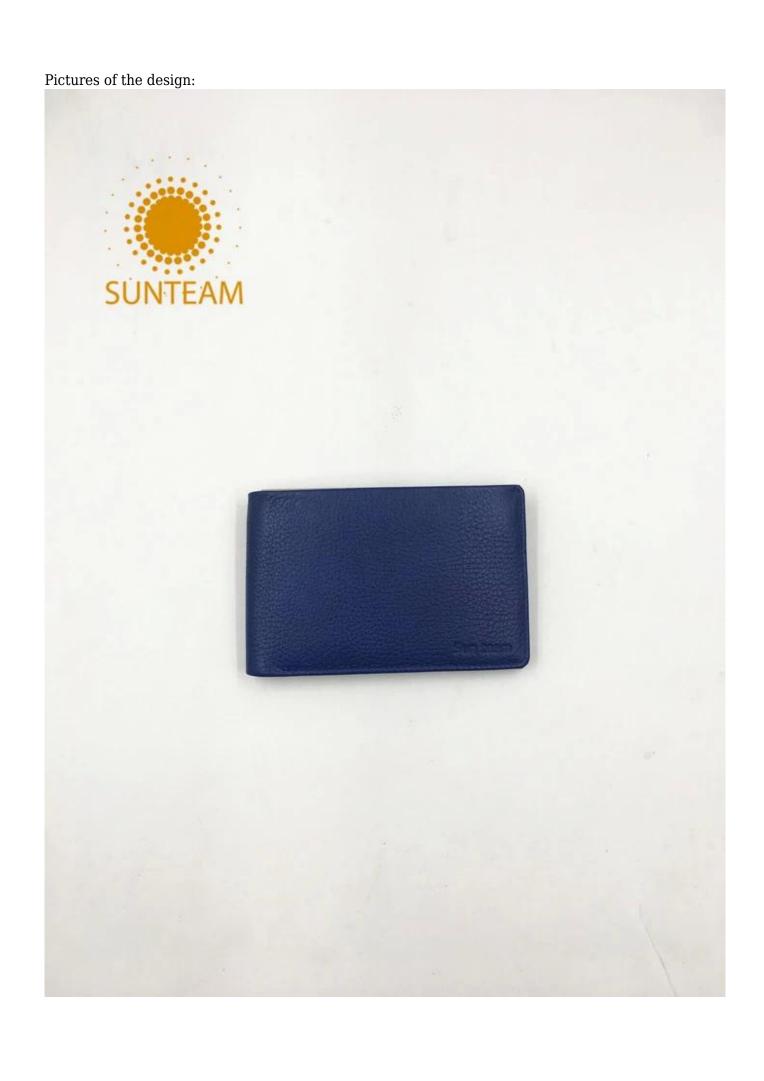

- 1.Supplier type:OEM&ODM
- 2.Colors:As per your requirement
- 3.Size:15\*9.7cm
- 4. Country of origin: Chittagong, Bangladesh
- 5. Packing Details: Each piece in a gift bag, we can do as your requirement.
- 6.Logo:can be customised made as your requiremen
- 7. Sample: sample is available