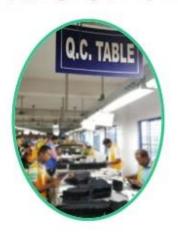

12.1 Final Packaged in Carton

**▼ QC CONTROL** 

SUNTEAM

Totally aprox 28 QC workers, 4 QC steps to Guarantee the Quality

IQC (Incoming material Quality Control): Inspection of cutted leather parts before start production.

PQC (Process Quality Control): Inspect the wallet after assembling, before stitch.

FQC (Final Quality Control): Final inspection before packing.

OQC (Outgoing Quality Control): Random Inspection / The Third Party Inspection Agency