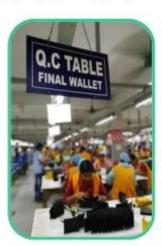

12.1 Final Packaged in Carton

**▼ QC CONTROL** 

SUNTEAM

Totally aprox 28 QC workers, 4 QC steps to Guarantee the Quality

IQC (Incoming material Quality Control): Inspection of cutted leather parts before start production.

PQC (Process Quality Control): Inspect the wallet after assembling, before stitch.

FQC (Final Quality Control): Final inspection before packing.

OQC (Outgoing Quality Control): Random Inspection / The Third Party Inspection Agency