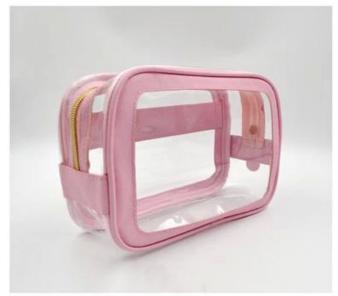

• FEATURES SUNTEAM

Type of supplier: OEM & ODM
Colors: according to your needs

3. Dimension: 23x12x12.5cm

4. Country of origin: Chittagong, Bangladesh

5. Packaging details: each piece in a gift bag, we can do as your requirement.

6. Logo: can be customized as a requirement

7. Sample: sample is available

ADVANTAGES

SUNTEAM

Style:HL-B0003 Size(cm):20\*7\*15(Small) / 23\*12\*12.5(Big)

▼ PACKING / SUNTEAM

10.1 Package (polybag, cotton bag, gift box for your choosing)