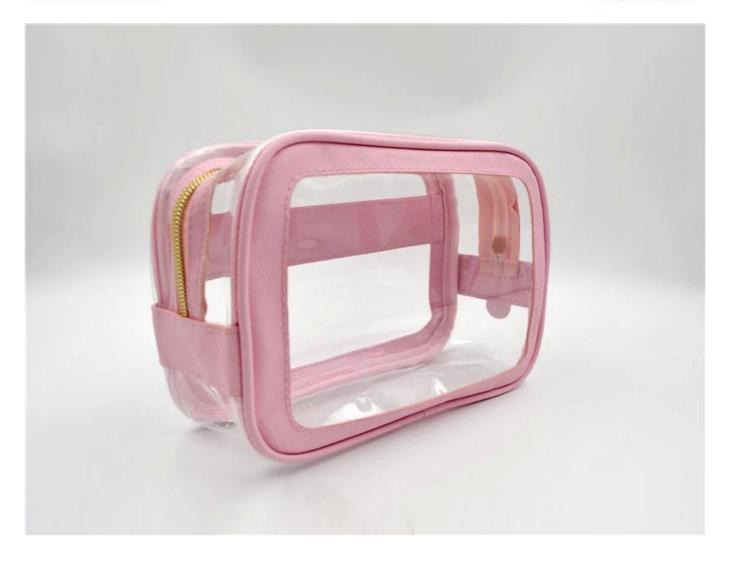

• FEATURES SUNTEAM

Type of supplier: OEM & ODM
Colors: according to your needs

3. Dimension: 23x12x12.5cm

4. Country of origin: Chittagong, Bangladesh

5. Packaging details: each piece in a gift bag, we can do as your requirement.

6. Logo: can be customized as a requirement

7. Sample: sample is available

ADVANTAGES

SUNTEAM

Style:HL-B0003 Size(cm):20\*7\*15(Small) / 23\*12\*12.5(Big)

▼ PACKING / SUNTEAM

10.1 Package (polybag, cotton bag, gift box for your choosing)