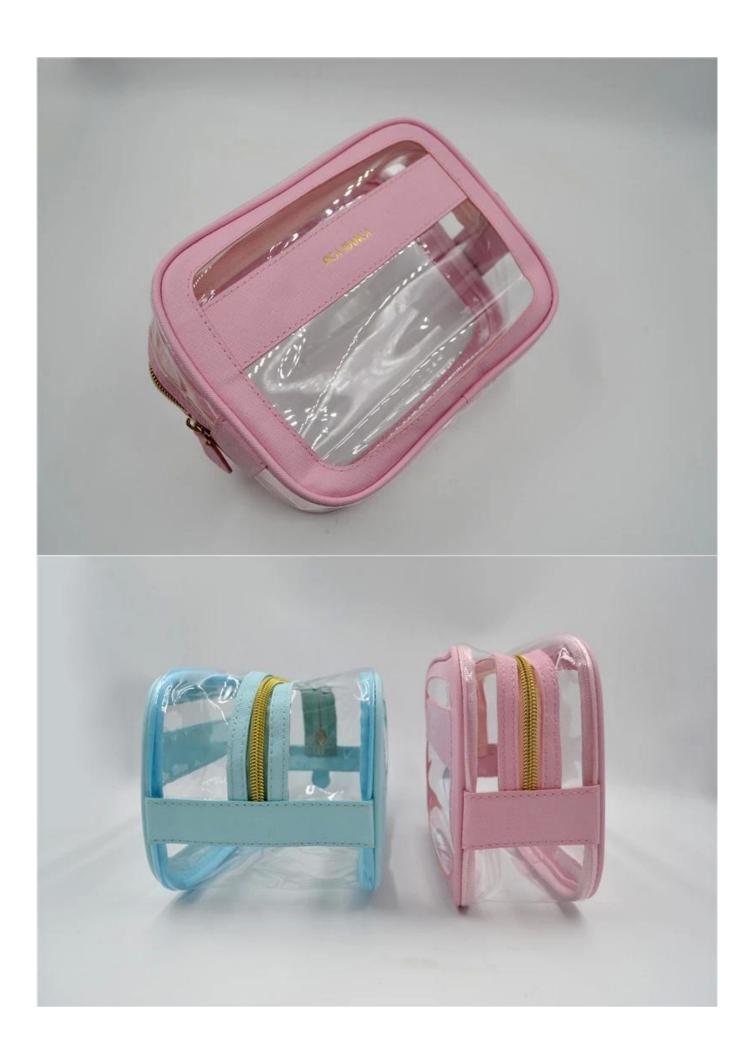

• FEATURES SUNTEAM

Type of supplier: OEM & ODM
Colors: according to your needs

3. Dimension: 23x12x12.5cm

4. Country of origin: Chittagong, Bangladesh

5. Packaging details: each piece in a gift bag, we can do as your requirement.

6. Logo: can be customized as a requirement

7. Sample: sample is available

ADVANTAGES

SUNTEAM

Style:HL-B0003 Size(cm):20\*7\*15(Small) / 23\*12\*12.5(Big)

▼ PACKING / SUNTEAM

10.1 Package (polybag, cotton bag, gift box for your choosing)