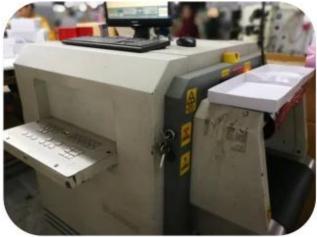

PQC (Process Quality Control): Inspect the wallet after assembling, before stitch.

FQC (Final Quality Control): Final inspection before packing.

OQC (Outgoing Quality Control): Random Inspection / The Third Party Inspection Agency