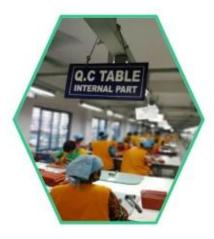

12.1 Final Packaged in Carton

**▼ QC CONTROL** 

SUNTEAM

Totally aprox 28 QC workers, 4 QC steps to Guarantee the Quality

IQC (Incoming material Quality Control): Inspection of cutted leather parts before start production.

PQC (Process Quality Control): Inspect the wallet after assembling, before stitch.

FQC (Final Quality Control): Final inspection before packing.

OQC (Outgoing Quality Control): Random Inspection / The Third Party Inspection Agency