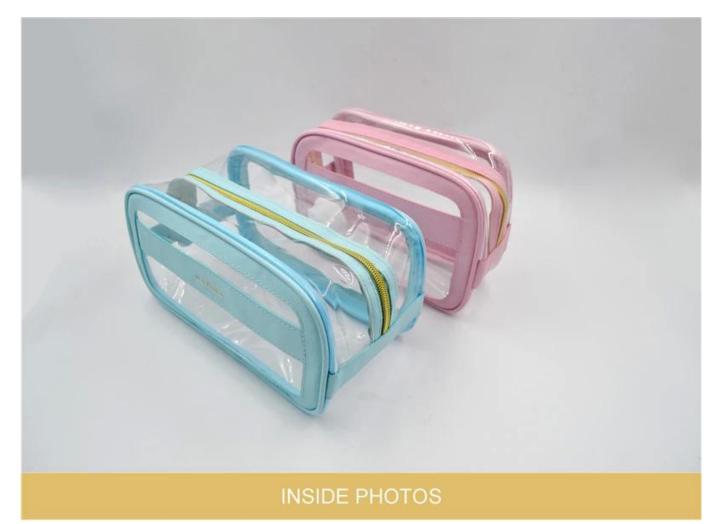

• FEATURES SUNTEAM

Type of supplier: OEM & ODM
Colors: according to your needs

3. Dimension: 23x12x12.5cm

4. Country of origin: Chittagong, Bangladesh

5. Packaging details: each piece in a gift bag, we can do as your requirement.

6. Logo: can be customized as a requirement

7. Sample: sample is available

ADVANTAGES

SUNTEAM

Style:HL-B0003 Size(cm):20\*7\*15(Small) / 23\*12\*12.5(Big)

▼ PACKING / SUNTEAM

10.1 Package (polybag, cotton bag, gift box for your choosing)