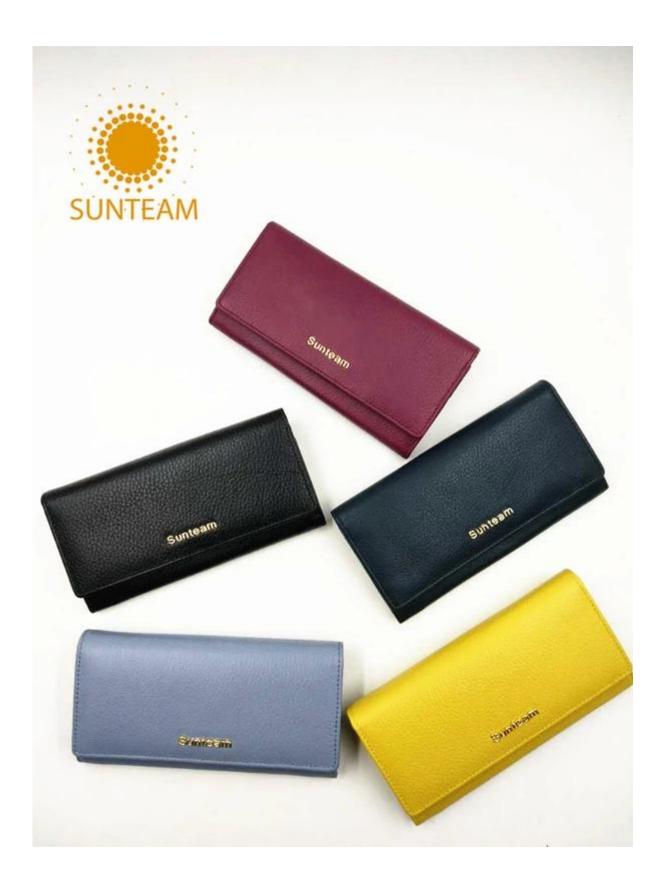

- 1.Supplier type:OEM&ODM
- 2.Colors:As per your requirement
- 3.Size:19x10x2cm
- 4. Country of origin: Chittagong, Bangladesh
- 5. Packing Details: Each piece in a gift bag, we can do as your requirement.
- 6.Logo:can be customised made as your requiremen
- 7. Sample: sample is available