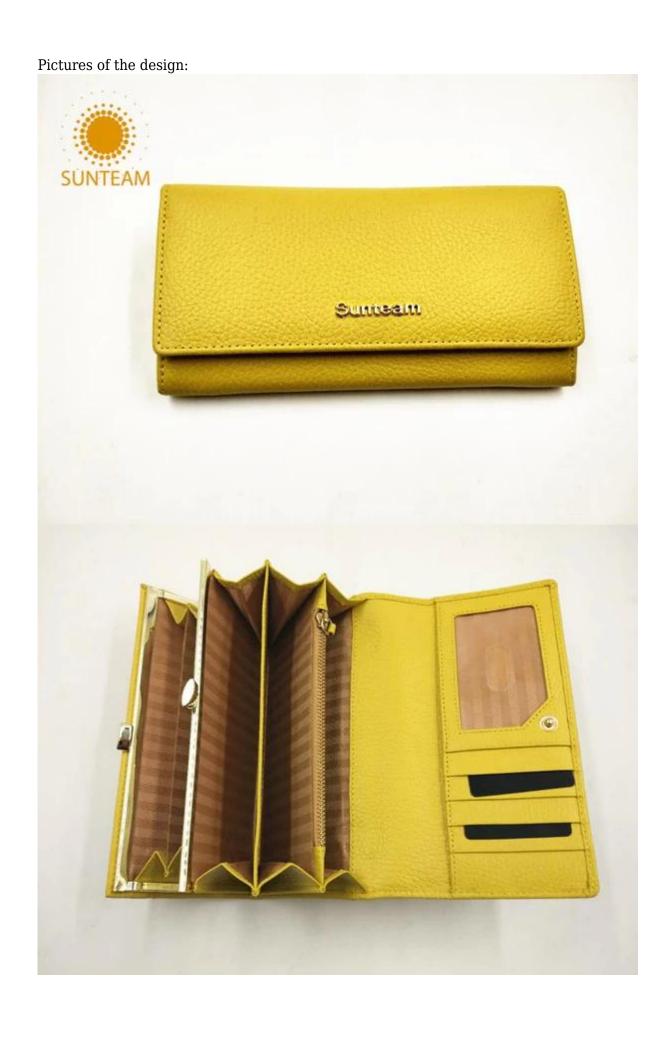

- 1.Supplier type:OEM&ODM
- 2.Colors:As per your requirement
- 3.Size:19x10x2cm
- 4. Country of origin: Chittagong, Bangladesh
- 5. Packing Details: Each piece in a gift bag, we can do as your requirement.
- 6.Logo:can be customised made as your requiremen
- 7. Sample: sample is available