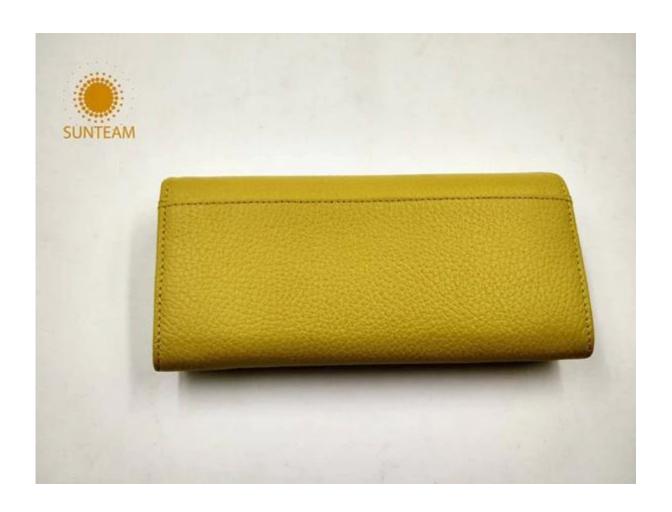

- 1.Supplier type:OEM&ODM
- 2.Colors:As per your requirement
- 3.Size:19x10x2cm
- 4. Country of origin: Chittagong, Bangladesh
- 5. Packing Details: Each piece in a gift bag, we can do as your requirement.
- 6.Logo:can be customised made as your requiremen
- 7. Sample: sample is available