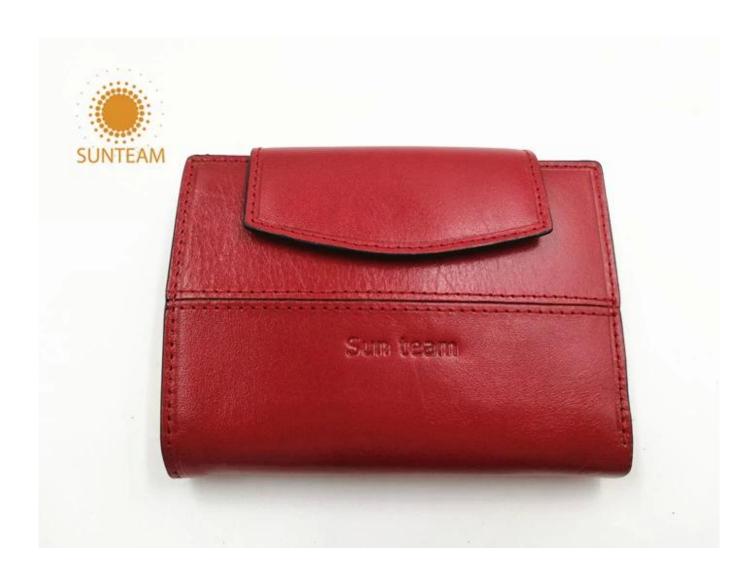

|
| Main<br>machinery                            | Press Cut - brand-Atom-Italy Splitting - brand-Camoga-Italy Skiving - Golden Wheel Press plating- brand- RFS-Italy Press Embossing brand- Saturn SFK - Italy Sewing machine - brand Adler & Pfaff- Germany Folder machine - brand-Omac 450-Italy Dryer - brand Bimac-star 7 Buffing Machine -brand Omac -Italy |
| Advantages                                   | <ol> <li>Import Tax Free to Most Countries</li> <li>No Trade Barriers</li> <li>Stable Politics Environment</li> </ol>                                                                                                                                                                                          |

Pictures of the design: