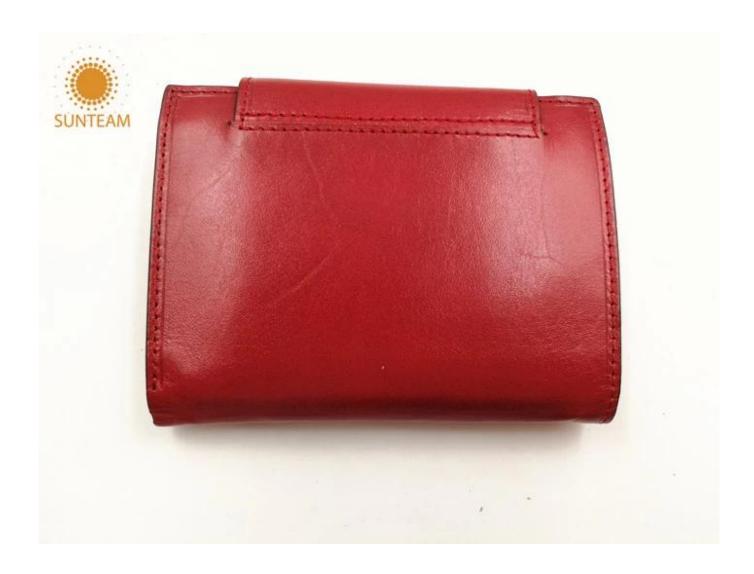

|
| Main<br>machinery                            | Press Cut - brand-Atom-Italy Splitting - brand-Camoga-Italy Skiving - Golden Wheel Press plating- brand- RFS-Italy Press Embossing brand- Saturn SFK - Italy Sewing machine - brand Adler & Pfaff- Germany Folder machine - brand-Omac 450-Italy Dryer - brand Bimac-star 7 Buffing Machine -brand Omac -Italy |
| Advantages                                   | <ol> <li>Import Tax Free to Most Countries</li> <li>No Trade Barriers</li> <li>Stable Politics Environment</li> </ol>                                                                                                                                                                                          |

Pictures of the design: