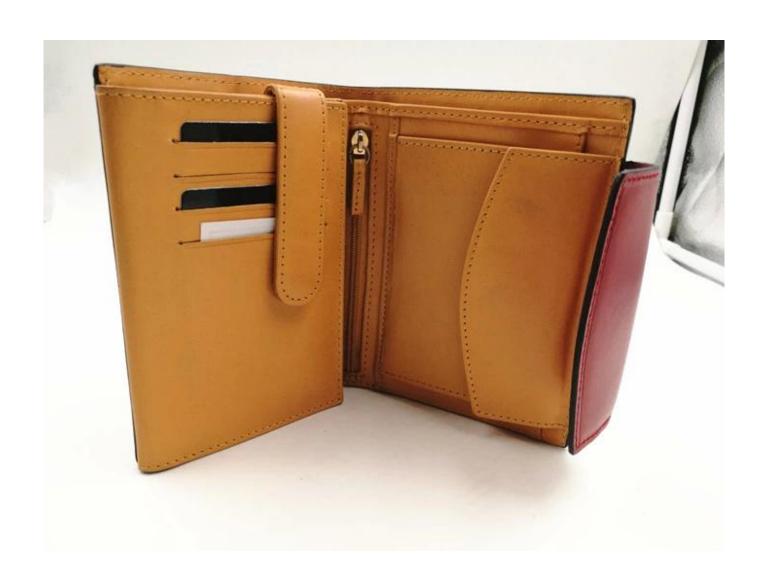

|
| Main<br>machinery                            | Press Cut - brand-Atom-Italy Splitting - brand-Camoga-Italy Skiving - Golden Wheel Press plating- brand- RFS-Italy Press Embossing brand- Saturn SFK - Italy Sewing machine - brand Adler & Pfaff- Germany Folder machine - brand-Omac 450-Italy Dryer - brand Bimac-star 7 Buffing Machine -brand Omac -Italy |
| Advantages                                   | <ol> <li>Import Tax Free to Most Countries</li> <li>No Trade Barriers</li> <li>Stable Politics Environment</li> </ol>                                                                                                                                                                                          |

Pictures of the design: