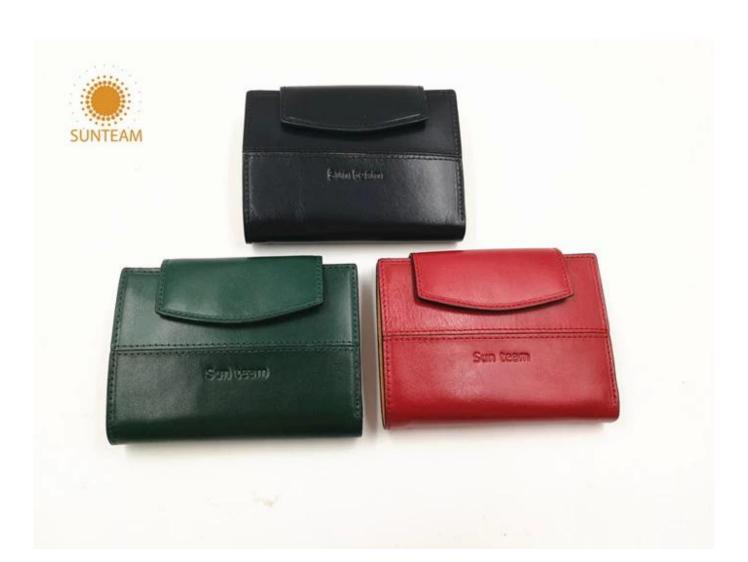

- 1.Supplier type:OEM&ODM
- 2.Colors:As per your requirement
- 3.Size:13x10x2.5cm
- 4. Country of origin : Chittagong, Banglades
- 5. Packing Details: Each piece in a gift bag, we can do as your requirement.
- 6.Logo:can be customised made as your requiremen
- 7. Sample: sample is available

Pictures of the design: