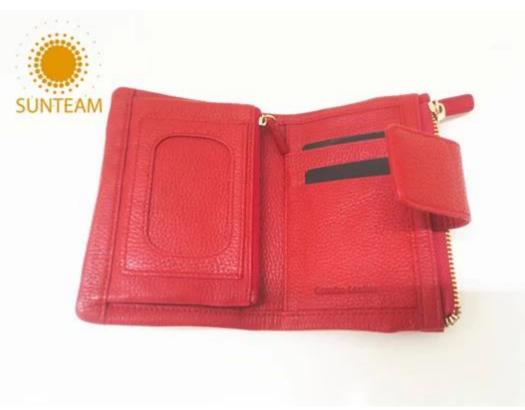

|
| Main<br>machinery                            | Press Cut - brand-Atom-Italy Splitting - brand-Camoga-Italy Skiving - Golden Wheel Press plating- brand- RFS-Italy Press Embossing brand- Saturn SFK - Italy Sewing machine - brand Adler & Pfaff- Germany Folder machine - brand-Omac 450-Italy Dryer - brand Bimac-star 7 Buffing Machine -brand Omac -Italy |
| Advantages                                   | <ol> <li>Import Tax Free to Most Countries</li> <li>No Trade Barriers</li> <li>Stable Politics Environment</li> </ol>                                                                                                                                                                                          |

Pictures of the design: