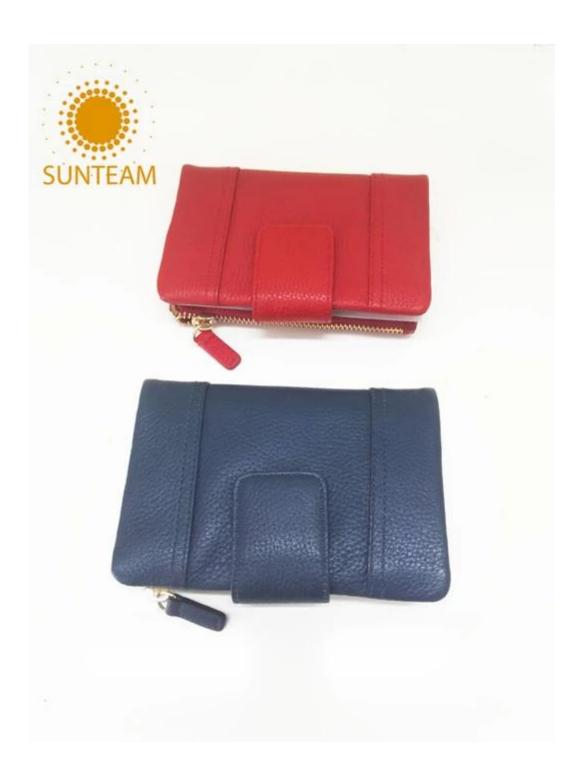

|
| Main<br>machinery                            | Press Cut - brand-Atom-Italy Splitting - brand-Camoga-Italy Skiving - Golden Wheel Press plating- brand- RFS-Italy Press Embossing brand- Saturn SFK - Italy Sewing machine - brand Adler & Pfaff- Germany Folder machine - brand-Omac 450-Italy Dryer - brand Bimac-star 7 Buffing Machine -brand Omac -Italy |
| Advantages                                   | <ol> <li>Import Tax Free to Most Countries</li> <li>No Trade Barriers</li> <li>Stable Politics Environment</li> </ol>                                                                                                                                                                                          |

Pictures of the design: