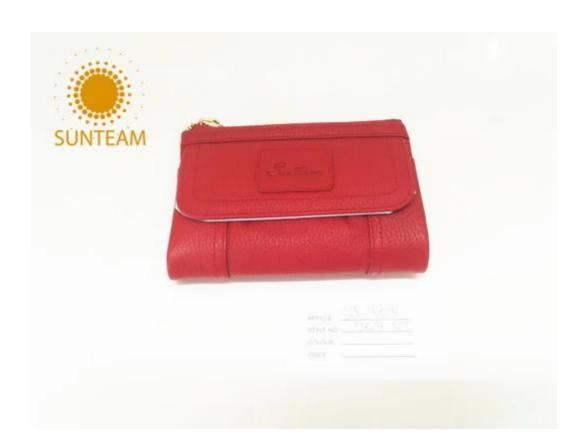

|
| Main<br>machinery                            | Press Cut - brand-Atom-Italy Splitting - brand-Camoga-Italy Skiving - Golden Wheel Press plating- brand- RFS-Italy Press Embossing brand- Saturn SFK - Italy Sewing machine - brand Adler & Pfaff- Germany Folder machine - brand-Omac 450-Italy Dryer - brand Bimac-star 7 Buffing Machine -brand Omac -Italy |
| Advantages                                   | <ol> <li>Import Tax Free to Most Countries</li> <li>No Trade Barriers</li> <li>Stable Politics Environment</li> </ol>                                                                                                                                                                                          |

Pictures of the design: