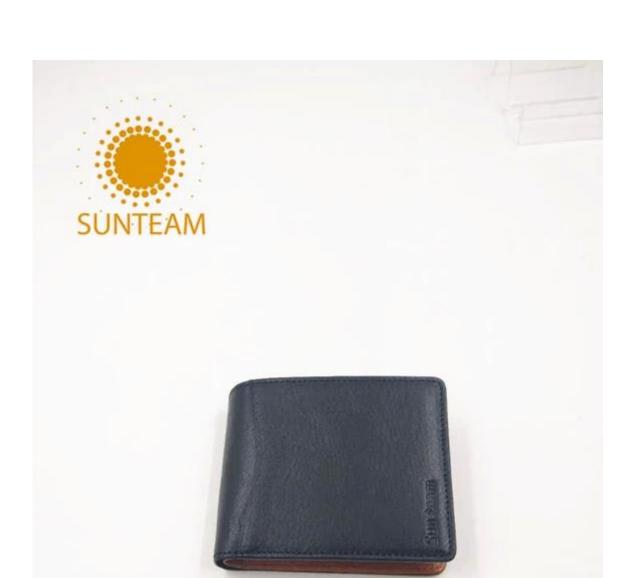

- 1.Supplier type:OEM&ODM
- 2.Colors:As per your requirement
- 3.Size:14x9x2cm
- 4. Country of origin : Chittagong, Bangladesh
- 5. Packing Details: Each piece in a gift bag, we can do as your requirement.
- 6.Logo:can be customised made as your requiremen
- 7. Sample: sample is available

Pictures of the design: