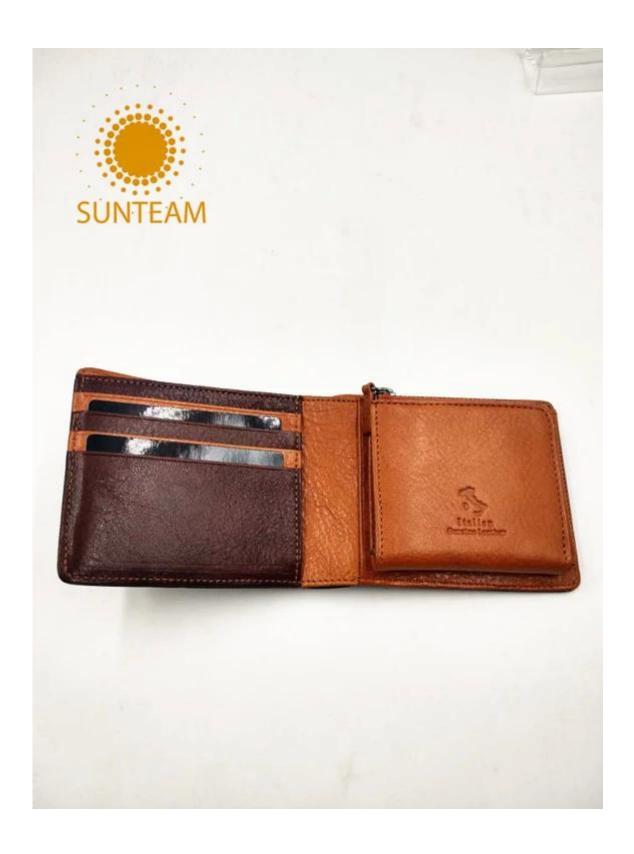

- 1.Supplier type:OEM&ODM
- 2.Colors:As per your requirement
- 3.Size:14x9x2cm
- 4. Country of origin : Chittagong, Bangladesh
- 5. Packing Details: Each piece in a gift bag, we can do as your requirement.
- 6.Logo:can be customised made as your requiremen
- 7. Sample: sample is available

Pictures of the design: