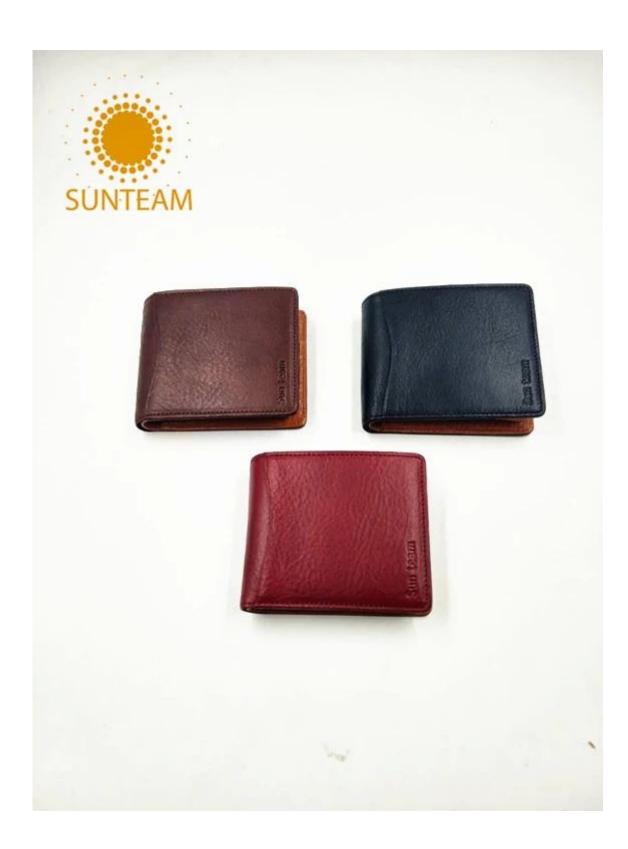

|
| Main<br>machinery                            | Press Cut - brand-Atom-Italy Splitting - brand-Camoga-Italy Skiving - Golden Wheel Press plating- brand- RFS-Italy Press Embossing brand- Saturn SFK - Italy Sewing machine - brand Adler & Pfaff- Germany Folder machine - brand-Omac 450-Italy Dryer - brand Bimac-star 7 Buffing Machine -brand Omac -Italy |
| Advantages                                   | <ol> <li>Import Tax Free to Most Countries</li> <li>No Trade Barriers</li> <li>Stable Politics Environment</li> </ol>                                                                                                                                                                                          |

Pictures of the design: