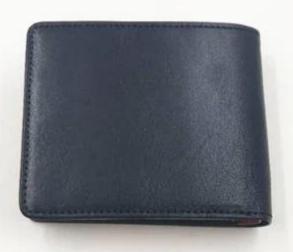

- 1.Supplier type:OEM&ODM
- 2.Colors:As per your requirement
- 3.Size:14x9x2cm
- 4. Country of origin : Chittagong, Bangladesh
- 5. Packing Details: Each piece in a gift bag, we can do as your requirement.
- 6.Logo:can be customised made as your requiremen
- 7. Sample: sample is available

Pictures of the design: