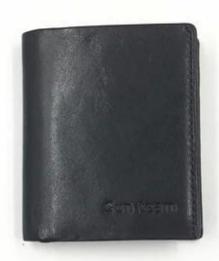

Pictures of the design:

- 1.Supplier type:OEM&ODM
- 2.Colors:As per your requirement
- 3.Size:9.5\*8cm
- 4. Country of origin : Chittagong, Bangladesh
- 5. Packing Details: Each piece in a gift bag, we can do as your requirement.
- 6.Logo:can be customised made as your requiremen
- 7. Sample: sample is available