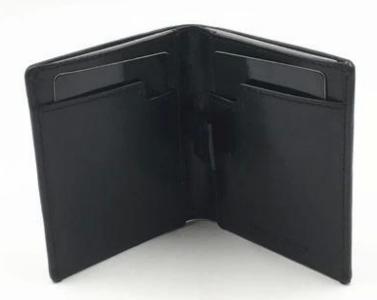

Pictures of the design:

- 1.Supplier type:OEM&ODM
- 2.Colors:As per your requirement
- 3.Size:9.5\*8cm
- 4. Country of origin : Chittagong, Bangladesh
- 5. Packing Details: Each piece in a gift bag, we can do as your requirement.
- 6.Logo:can be customised made as your requiremen
- 7. Sample: sample is available