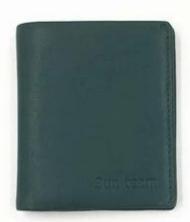

Pictures of the design:

- 1.Supplier type:OEM&ODM
- 2.Colors:As per your requirement
- 3.Size:9.5\*8cm
- 4. Country of origin : Chittagong, Bangladesh
- 5. Packing Details: Each piece in a gift bag, we can do as your requirement.
- 6.Logo:can be customised made as your requiremen
- 7. Sample: sample is available