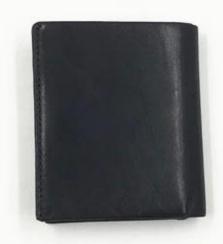

Pictures of the design:

- 1.Supplier type:OEM&ODM
- 2.Colors:As per your requirement
- 3.Size:9.5\*8cm
- 4. Country of origin : Chittagong, Bangladesh
- 5. Packing Details: Each piece in a gift bag, we can do as your requirement.
- 6.Logo:can be customised made as your requiremen
- 7. Sample: sample is available