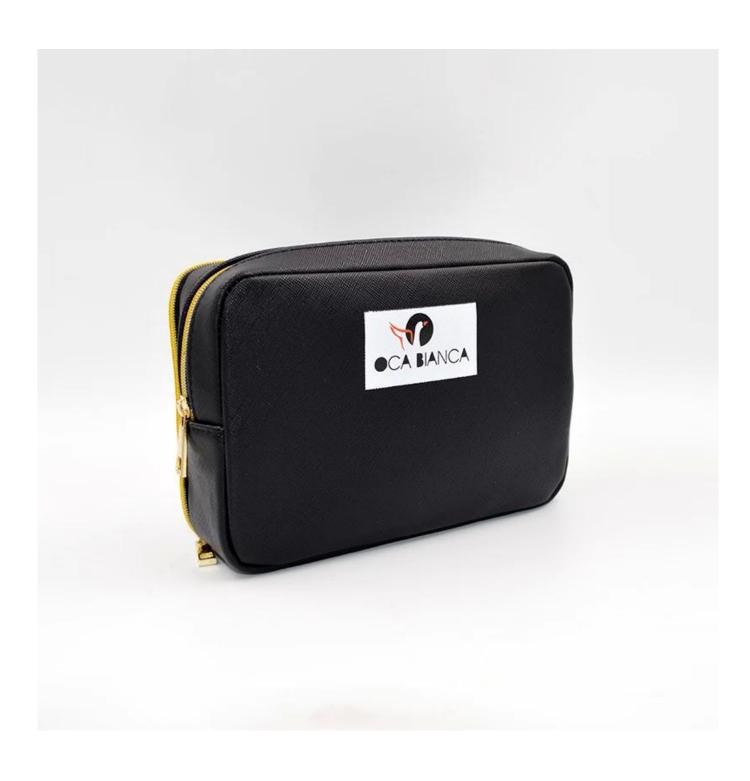

• FEATURES SUNTEAM

1. Type of supplier: OEM and ODM

2. Colors: according to your needs

3. Dimensions: 18x12x5.5 cm

4. Country of origin: Chittagong, Bangladesh

- 5. Packing details: each piece in a gift bag, we can make it according to your needs.
- 6. Logo: can be customized according to your needs

7. Sample: sample is available

• PRODUCTS SUNTEAM

▼ PACKING / SUNTEAM

10.1 Package (polybag, cotton bag, gift box for your choosing)

12.1 Final Packaged in Carton

**▼ QC CONTROL** 

SUNTEAM

Totally aprox 28 QC workers, 4 QC steps to Guarantee the Quality