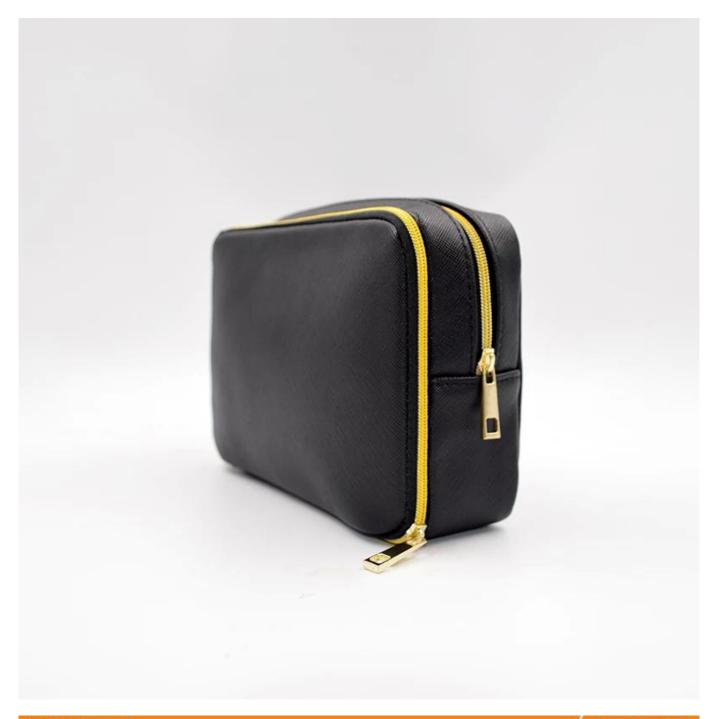

• FEATURES SUNTEAM

1. Type of supplier: OEM and ODM

2. Colors: according to your needs

3. Dimensions: 18x12x5.5 cm

4. Country of origin: Chittagong, Bangladesh

- 5. Packing details: each piece in a gift bag, we can make it according to your needs.
- 6. Logo: can be customized according to your needs