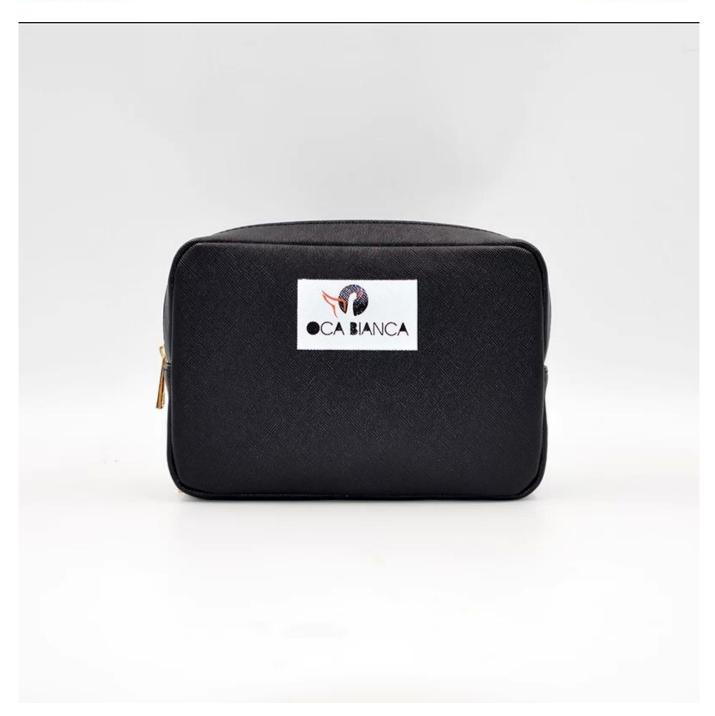

• FEATURES SUNTEAM

1. Type of supplier: OEM and ODM

2. Colors: according to your needs

3. Dimensions: 18x12x5.5 cm

4. Country of origin: Chittagong, Bangladesh

- 5. Packing details: each piece in a gift bag, we can make it according to your needs.
- 6. Logo: can be customized according to your needs

7. Sample: sample is available

• PRODUCTS SUNTEAM

▼ PACKING / SUNTEAM

10.1 Package (polybag, cotton bag, gift box for your choosing)

12.1 Final Packaged in Carton

**▼ QC CONTROL** 

SUNTEAM

Totally aprox 28 QC workers, 4 QC steps to Guarantee the Quality