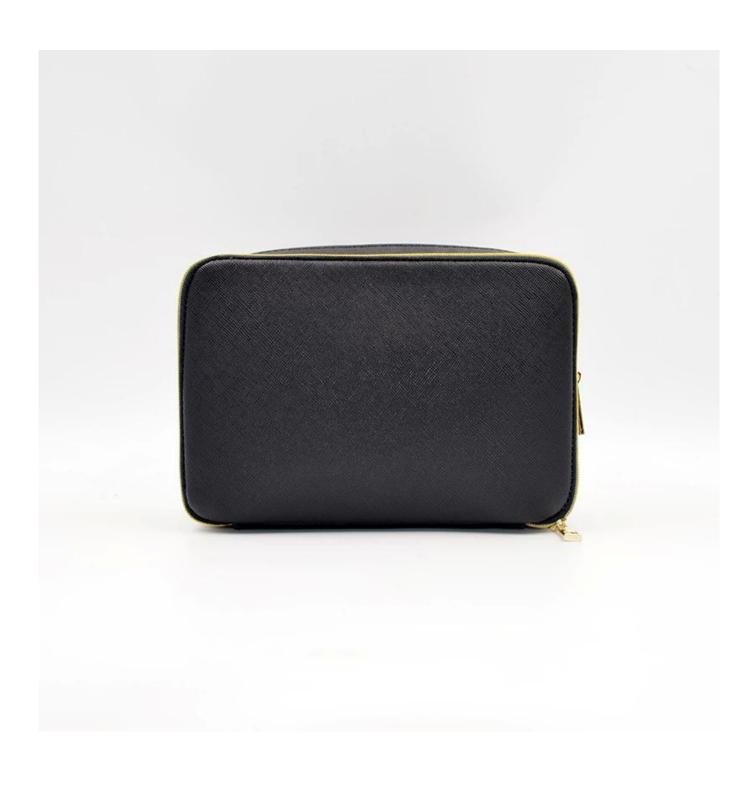

• FEATURES SUNTEAM

1. Type of supplier: OEM and ODM

2. Colors: according to your needs

3. Dimensions: 18x12x5.5 cm

4. Country of origin: Chittagong, Bangladesh

- 5. Packing details: each piece in a gift bag, we can make it according to your needs.
- 6. Logo: can be customized according to your needs

7. Sample: sample is available

• PRODUCTS SUNTEAM

▼ PACKING / SUNTEAM

10.1 Package (polybag, cotton bag, gift box for your choosing)

12.1 Final Packaged in Carton

**▼ QC CONTROL** 

SUNTEAM

Totally aprox 28 QC workers, 4 QC steps to Guarantee the Quality