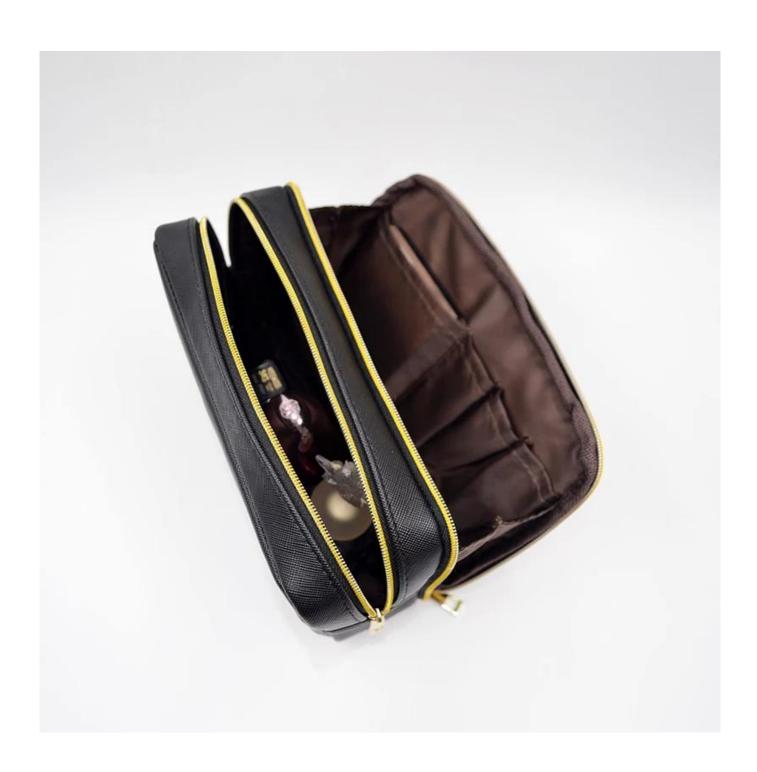

• FEATURES SUNTEAM

1. Type of supplier: OEM and ODM

2. Colors: according to your needs

3. Dimensions: 18x12x5.5 cm

4. Country of origin: Chittagong, Bangladesh

- 5. Packing details: each piece in a gift bag, we can make it according to your needs.
- 6. Logo: can be customized according to your needs