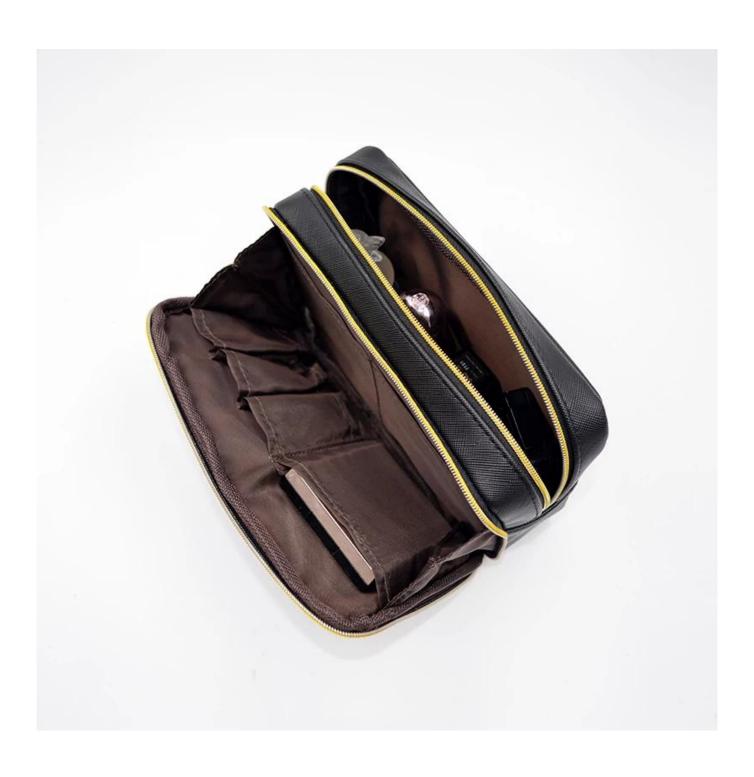

• FEATURES SUNTEAM

1. Type of supplier: OEM and ODM

2. Colors: according to your needs

3. Dimensions: 18x12x5.5 cm

4. Country of origin: Chittagong, Bangladesh

- 5. Packing details: each piece in a gift bag, we can make it according to your needs.
- 6. Logo: can be customized according to your needs

7. Sample: sample is available

• PRODUCTS SUNTEAM

▼ PACKING / SUNTEAM

10.1 Package (polybag, cotton bag, gift box for your choosing)

12.1 Final Packaged in Carton

**▼ QC CONTROL** 

SUNTEAM

Totally aprox 28 QC workers, 4 QC steps to Guarantee the Quality