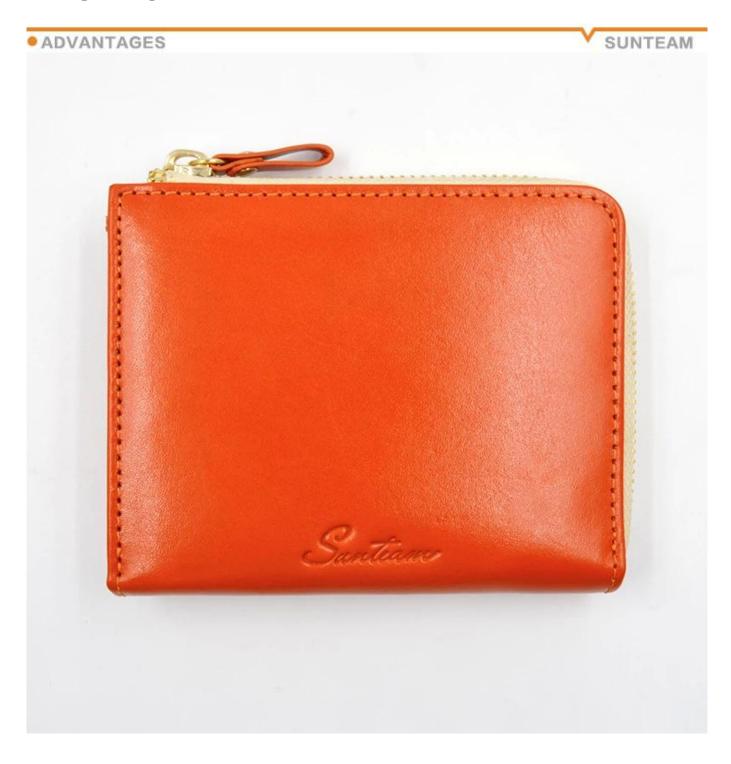

• FEATURES SUNTEAM

Type of supplier: OEM & ODM
Colors: according to your needs

3. Dimension: 13x9.5x2cm

4. Country of origin: Chittagong, Bangladesh

5. Packaging details: each piece in a gift bag, we can do as your requirement.