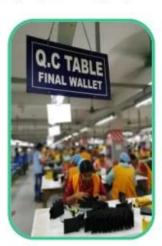

FQC (Final Quality Control): Final inspection before packing.

OQC (Outgoing Quality Control): Random Inspection / The Third Party Inspection Agency

▼ MACHINES / SUNTEAM