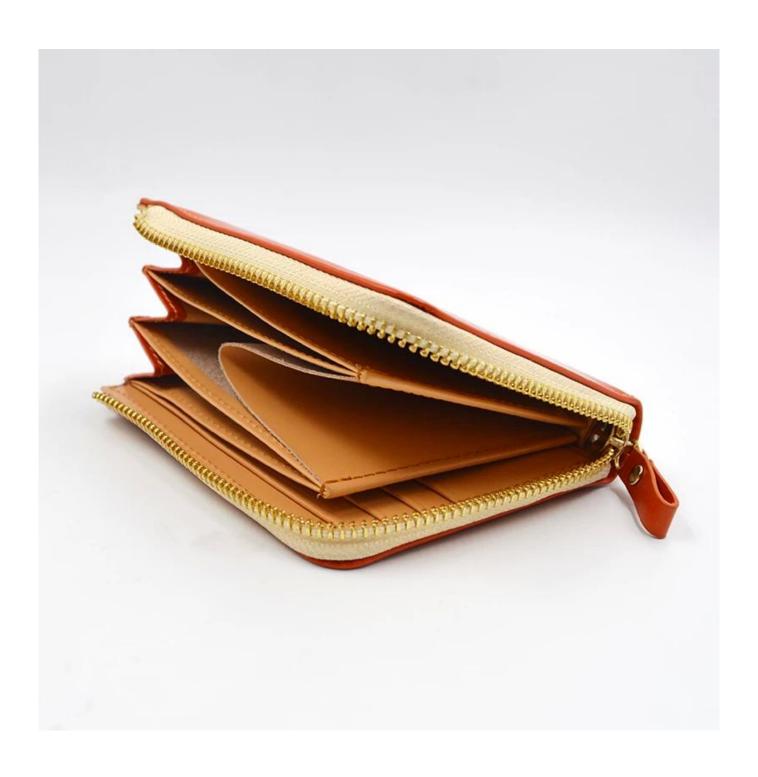

• FEATURES SUNTEAM

Type of supplier: OEM & ODM
Colors: according to your needs

3. Dimension: 13x9.5x2cm

4. Country of origin: Chittagong, Bangladesh

5. Packaging details: each piece in a gift bag, we can do as your requirement.