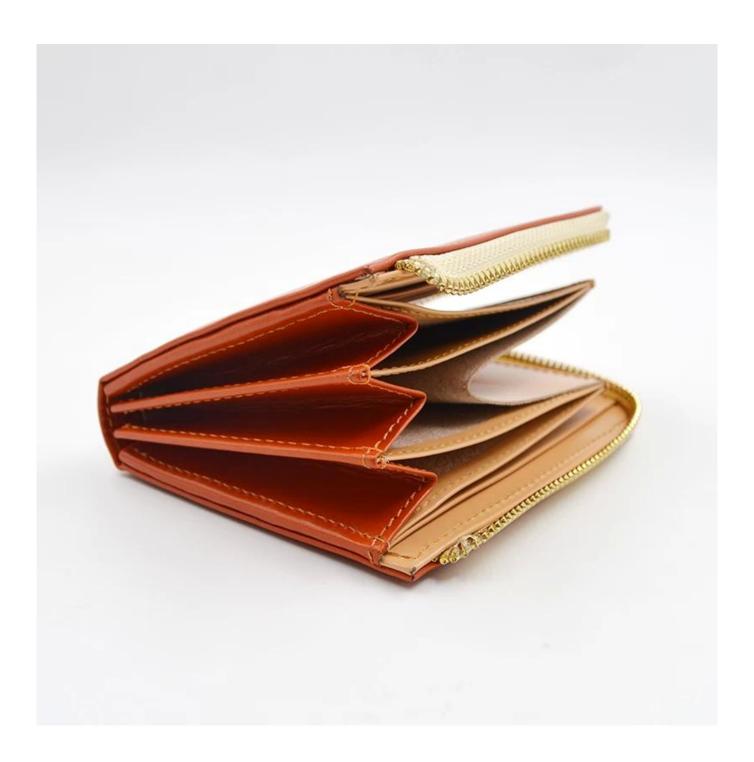

• FEATURES SUNTEAM

Type of supplier: OEM & ODM
Colors: according to your needs

3. Dimension: 13x9.5x2cm

4. Country of origin: Chittagong, Bangladesh

5. Packaging details: each piece in a gift bag, we can do as your requirement.