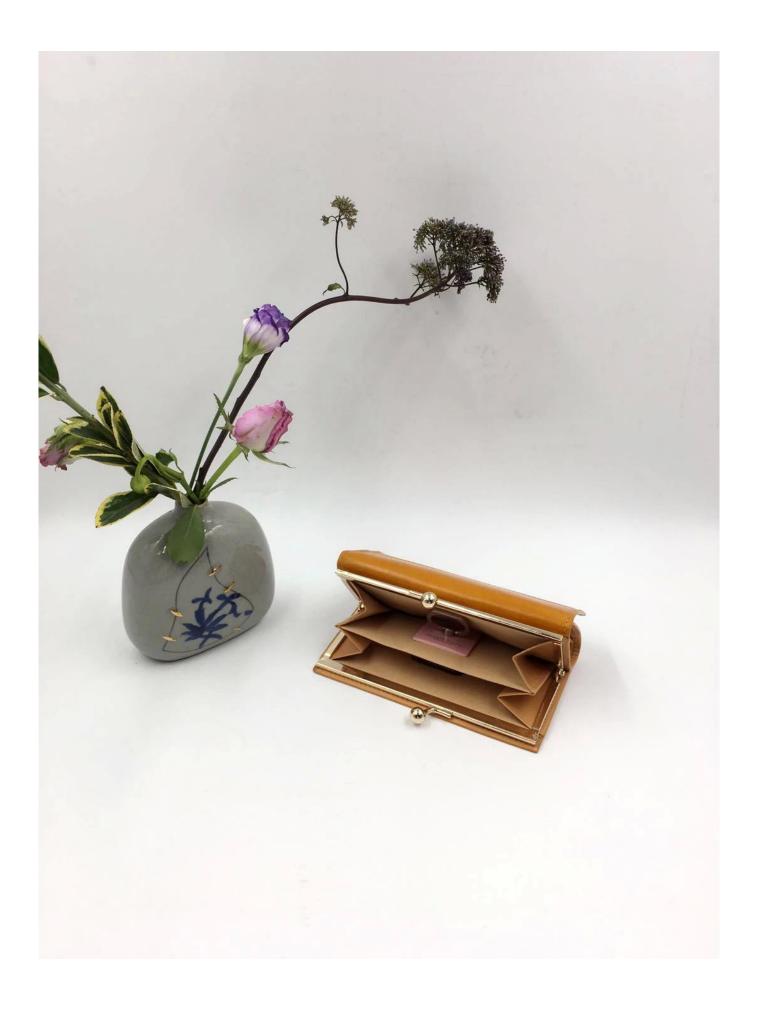

## Orange leather wallet-Medium leather wallet-ladies wallet

FEATURES

SUNTEAM

1. Type of supplier: OEM & ODM

2. Colors: according to your requirement

3. Size: 14.5x8.5x2.5cm

4. Country of origin: Chittagong, Bangladesh

5. Packaging details: each piece in a gift bag, we can do as your requirement

6. Logo: can be customized made as your requiremen

7. Sample: sample is available