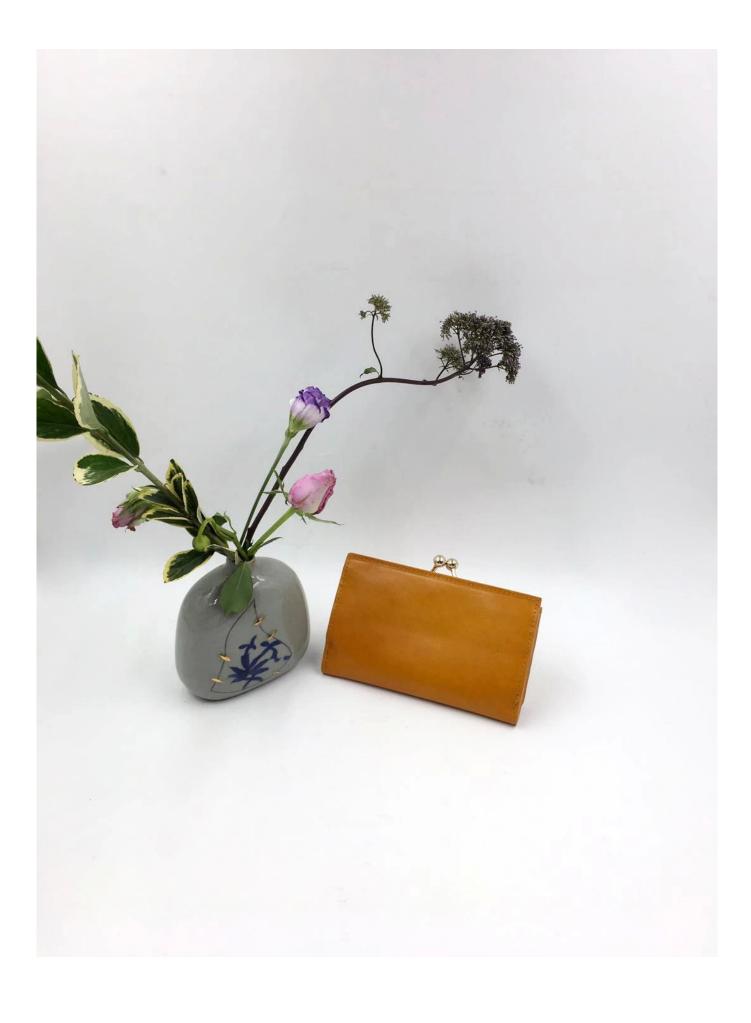

## Orange leather wallet-Medium leather wallet-ladies wallet

FEATURES

SUNTEAM

1. Type of supplier: OEM & ODM

2. Colors: according to your requirement

3. Size: 14.5x8.5x2.5cm

4. Country of origin: Chittagong, Bangladesh

5. Packaging details: each piece in a gift bag, we can do as your requirement

6. Logo: can be customized made as your requiremen

7. Sample: sample is available