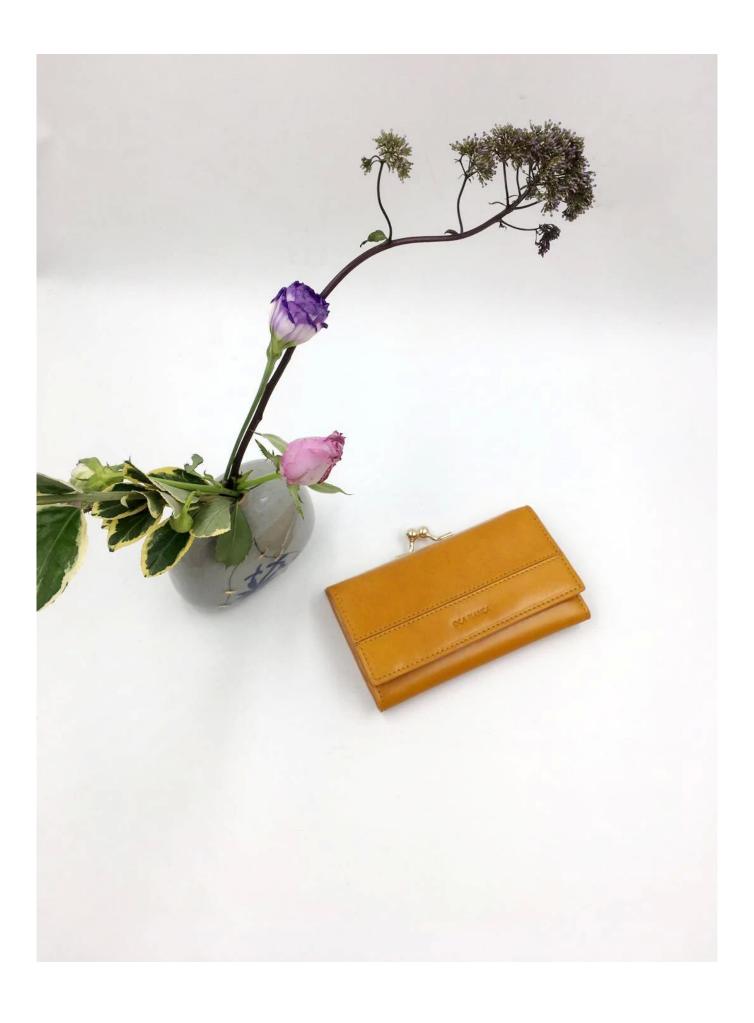

## Orange leather wallet-Medium leather wallet-ladies wallet

FEATURES

SUNTEAM

1. Type of supplier: OEM & ODM

2. Colors: according to your requirement

3. Size: 14.5x8.5x2.5cm

4. Country of origin: Chittagong, Bangladesh

5. Packaging details: each piece in a gift bag, we can do as your requirement

6. Logo: can be customized made as your requiremen

7. Sample: sample is available