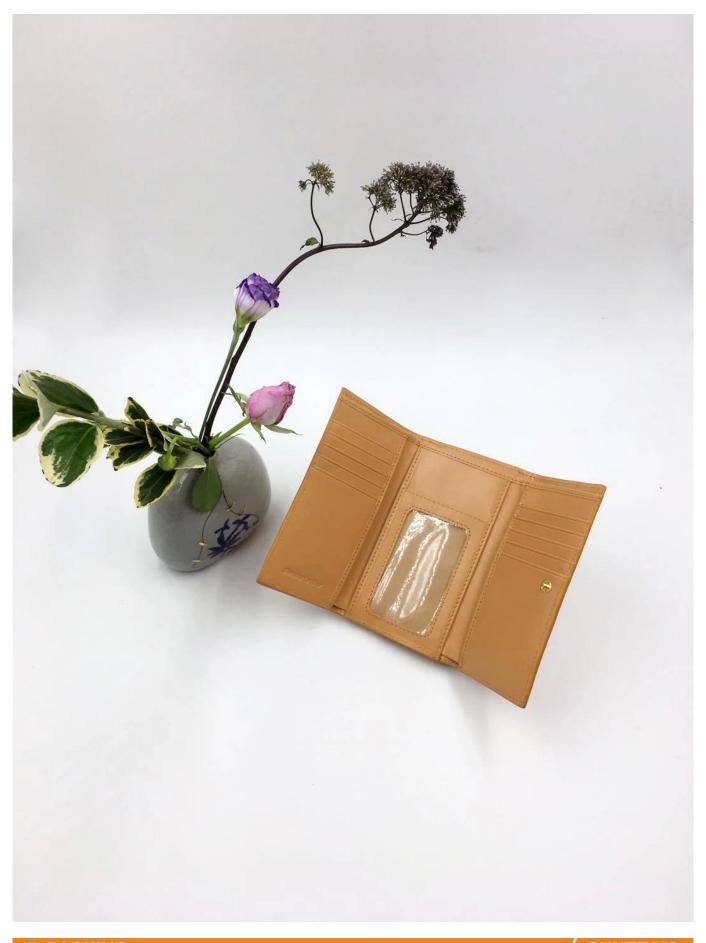

## Orange leather wallet-Medium leather wallet-ladies wallet

FEATURES

SUNTEAM

1. Type of supplier: OEM & ODM

2. Colors: according to your requirement

3. Size: 14.5x8.5x2.5cm

4. Country of origin: Chittagong, Bangladesh

5. Packaging details: each piece in a gift bag, we can do as your requirement

6. Logo: can be customized made as your requiremen

7. Sample: sample is available