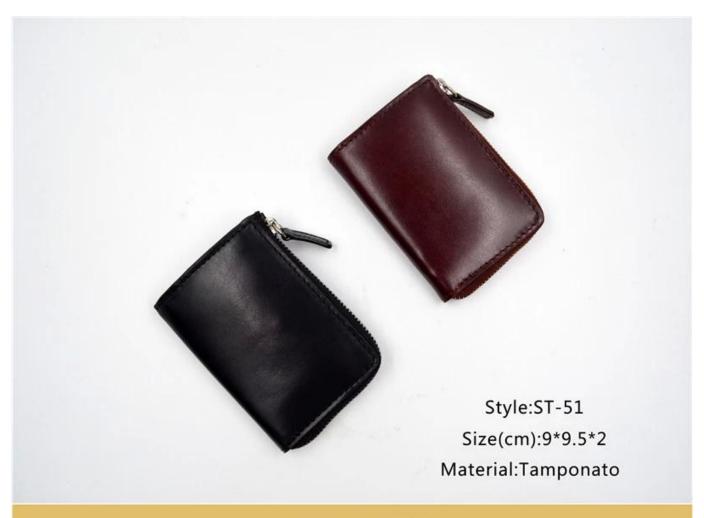

• FEATURES SUNTEAM

1. Type of supplier: OEM and ODM

- 2. Colors: according to your needs
- 3. Dimensions:9x9.5x2cm
- 4. Country of origin: Chittagong, Bangladesh
- 5. Packaging details: each piece in a gift bag, we can make it as your requirement.
- 6. Logo: can be customized as a requirement
- 7. Sample: the sample is available