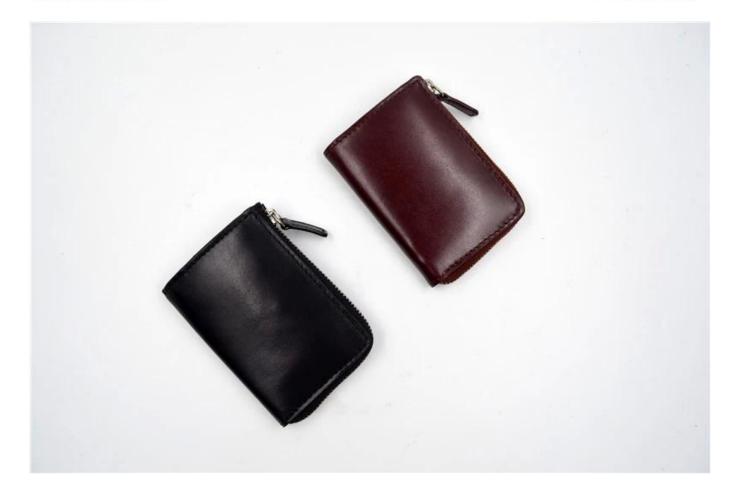

• FEATURES SUNTEAM

1. Type of supplier: OEM and ODM

- 2. Colors: according to your needs
- 3. Dimensions:9x9.5x2cm
- 4. Country of origin: Chittagong, Bangladesh
- 5. Packaging details: each piece in a gift bag, we can make it as your requirement.
- 6. Logo: can be customized as a requirement
- 7. Sample: the sample is available