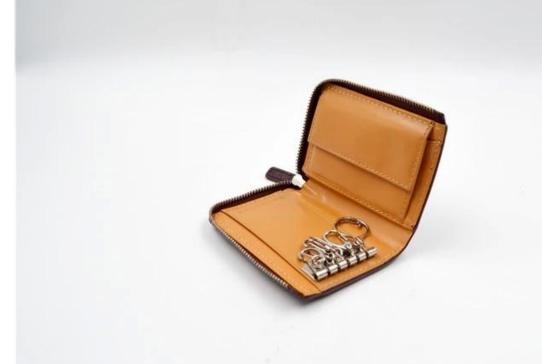

## **INSIDE PHOTOS**

▼ PACKING / SUNTEAM

10.1 Package (polybag, cotton bag, gift box for your choosing)

12.1 Final Packaged in Carton

**▼ QC CONTROL** 

SUNTEAM

Totally aprox 28 QC workers, 4 QC steps to Guarantee the Quality