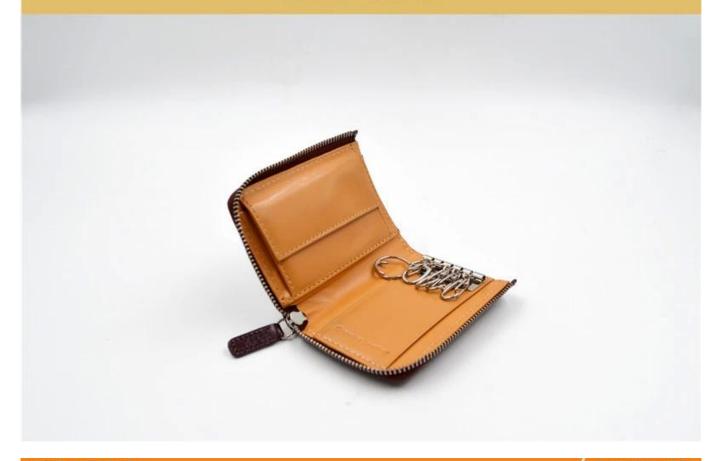

• FEATURES SUNTEAM

1. Type of supplier: OEM and ODM

- 2. Colors: according to your needs
- 3. Dimensions:9x9.5x2cm
- 4. Country of origin: Chittagong, Bangladesh
- 5. Packaging details: each piece in a gift bag, we can make it as your requirement.
- 6. Logo: can be customized as a requirement
- 7. Sample: the sample is available