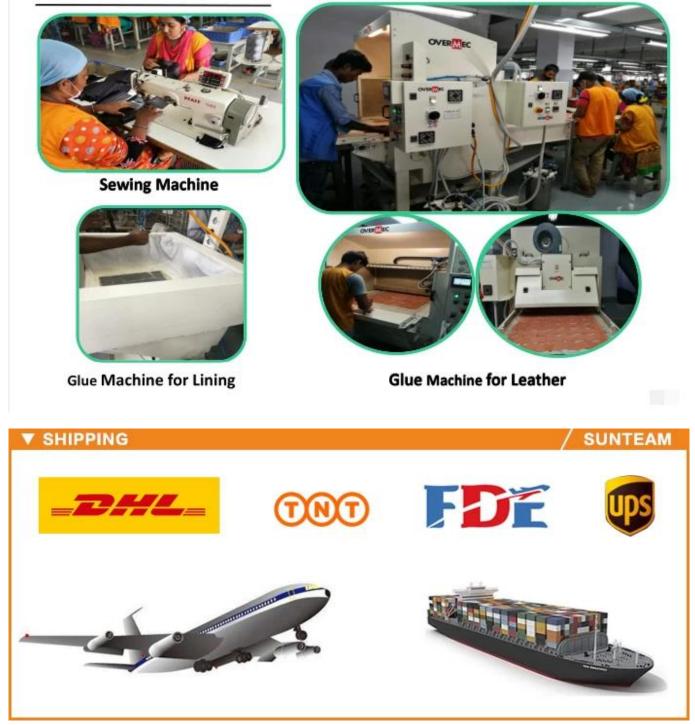

irement
- 7. Sample: sample is available

# • ADVANTAGES



Style:ST-W1088 Size(cm):12\*10\*1.3 Material:Buttero Calf

# **INSIDE PHOTOS**



### **V** PACKING

### SUNTEAM



11.1 Finished Products Metal X-ray Detector



10.1 Package (polybag, cotton bag, gift box for your choosing)



12.1 Final Packaged in Carton

V QC CONTROL

### SUNTEAM

Totally aprox 28 QC workers, 4 QC steps to Guarantee the Quality

IQC (Incoming material Quality Control): Inspection of cutted leather parts before start production. PQC (Process Quality Control): Inspect the wallet after assembling, before stitch.

FQC (Final Quality Control): Final inspection before packing.

OQC (Outgoing Quality Control): Random Inspection / The Third Party Inspection Agency



**V** MACHINES



## Machines—Production Process