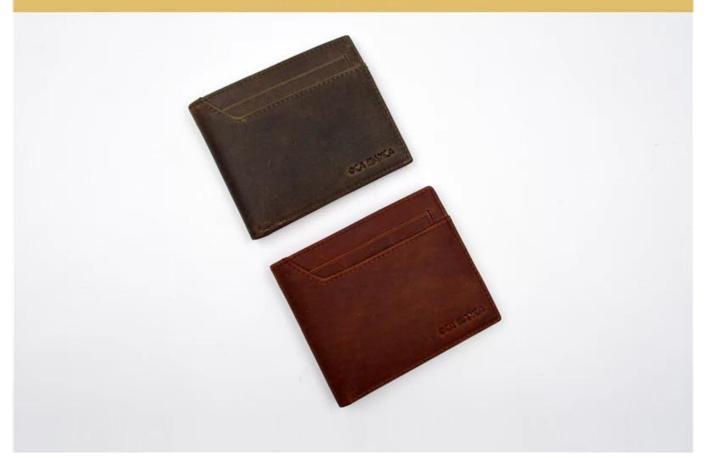

### FEATURES



- **1. Type of supplier: OEM & ODM**
- 2. Colors: according to your needs
- 3. Dimension: 12x10x1.3cm
- 4. Country of origin: Chittagong, Bangladesh
- 5. Packaging details: each piece in a gift bag, we can do as your requirement.
- 6. Logo: can be customized as a requirement
- 7. Sample: sample is available

# • ADVANTAGES



Style:ST-W1088 Size(cm):12\*10\*1.3 Material:Buttero Calf

# **INSIDE PHOTOS**



### **V** PACKING

### SUNTEAM



11.1 Finished Products Metal X-ray Detector



10.1 Package (polybag, cotton bag, gift box for your choosing)



12.1 Final Packaged in Carton

V QC CONTROL

### SUNTEAM

Totally aprox 28 QC workers, 4 QC steps to Guarantee the Quality

IQC (Incoming material Quality Control): Inspection of cutted leather parts before start production. PQC (Process Quality Control): Inspect the wallet after assembling, before stitch.

FQC (Final Quality Control): Final inspection before packing.

OQC (Outgoing Quality Control): Random Inspection / The Third Party Inspection Agency



**V** MACHINES



## Machines—Production Process