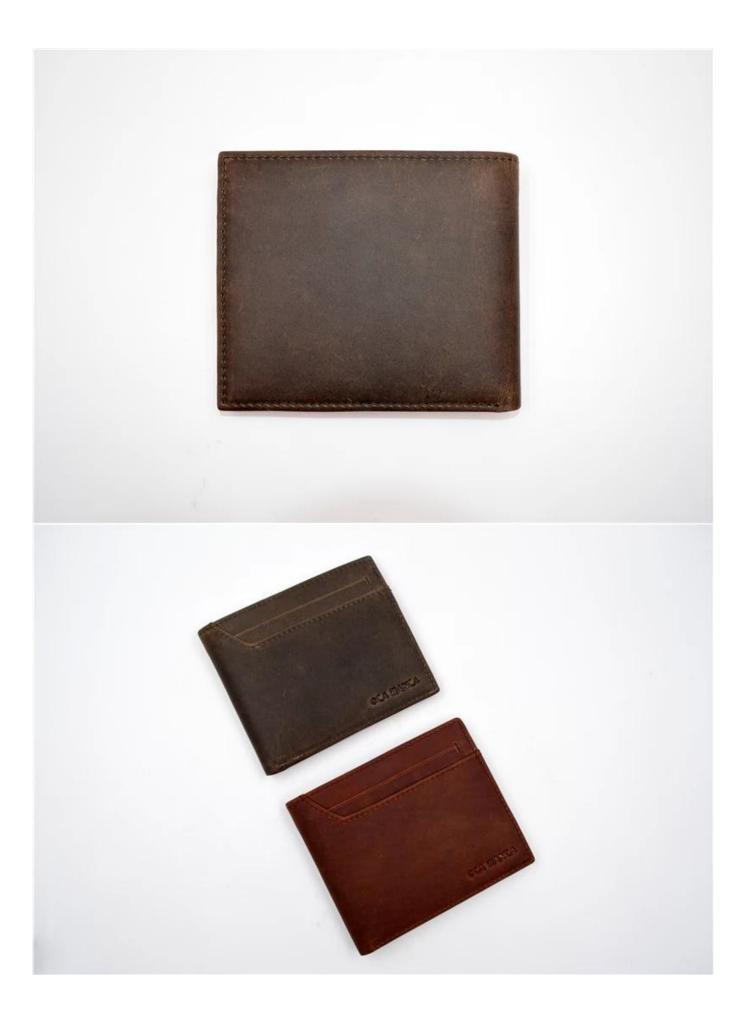

### FEATURES



- **1. Type of supplier: OEM & ODM**
- 2. Colors: according to your needs
- 3. Dimension: 12x10x1.3cm
- 4. Country of origin: Chittagong, Bangladesh
- 5. Packaging details: each piece in a gift bag, we can do as your requirement.
- 6. Logo: can be customized as a requirement
- 7. Sample: sample is available

# • ADVANTAGES



Style:ST-W1088 Size(cm):12\*10\*1.3 Material:Buttero Calf

# **INSIDE PHOTOS**



### **V** PACKING

### SUNTEAM



11.1 Finished Products Metal X-ray Detector



10.1 Package (polybag, cotton bag, gift box for your choosing)



12.1 Final Packaged in Carton

V QC CONTROL

### SUNTEAM

Totally aprox 28 QC workers, 4 QC steps to Guarantee the Quality

IQC (Incoming material Quality Control): Inspection of cutted leather parts before start production. PQC (Process Quality Control): Inspect the wallet after assembling, before stitch.

FQC (Final Quality Control): Final inspection before packing.

OQC (Outgoing Quality Control): Random Inspection / The Third Party Inspection Agency



**V** MACHINES



## Machines—Production Process