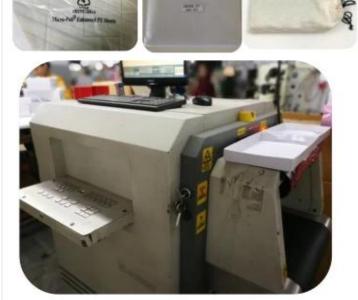

### SUNTEAM

11.1 Finished Products Metal X-ray Detector

10.1 Package (polybag, cotton bag, gift box for your choosing)

12.1 Final Packaged in Carton

V QC CONTROL