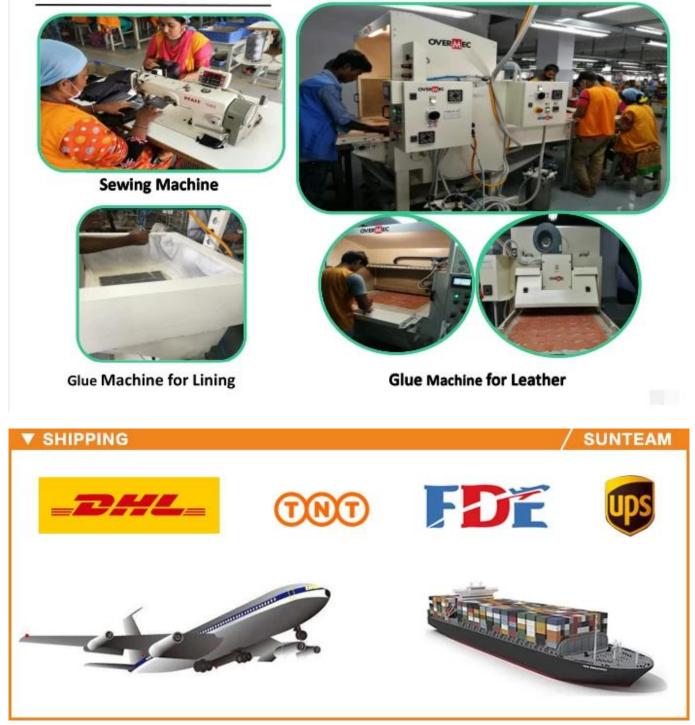

ment
- 7. Sample: sample is available

## ADVANTAGES





Style:ST-W1099 Size(cm):21.7\*10\*1 Material:Goat Samia

**INSIDE PHOTOS** 

0



#### **V** PACKING

#### SUNTEAM



11.1 Finished Products Metal X-ray Detector



10.1 Package (polybag, cotton bag, gift box for your choosing)



12.1 Final Packaged in Carton

V QC CONTROL

#### SUNTEAM

Totally aprox 28 QC workers, 4 QC steps to Guarantee the Quality

IQC (Incoming material Quality Control): Inspection of cutted leather parts before start production. PQC (Process Quality Control): Inspect the wallet after assembling, before stitch.

FQC (Final Quality Control): Final inspection before packing.

OQC (Outgoing Quality Control): Random Inspection / The Third Party Inspection Agency



**V** MACHINES



# Machines—Production Process