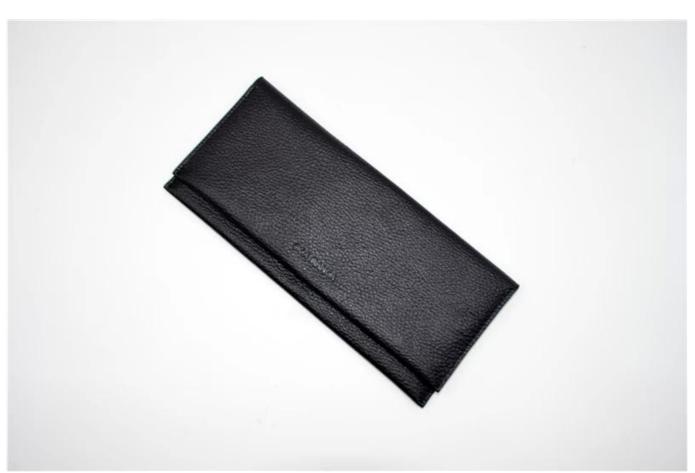

### FEATURES

SUNTEAM

- **1. Type of supplier: OEM & ODM**
- 2. Colors: according to your needs
- 3. Dimension: 21.5x10x1cm
- 4. Country of origin: Chittagong, Bangladesh
- 5. Packaging details: each piece in a gift bag, we can do as your requirement.
- 6. Logo: can be customized as a requirement
- 7. Sample: sample is available

## ADVANTAGES

Style:ST-W1099 Size(cm):21.7\*10\*1 Material:Goat Samia

**INSIDE PHOTOS** 

0