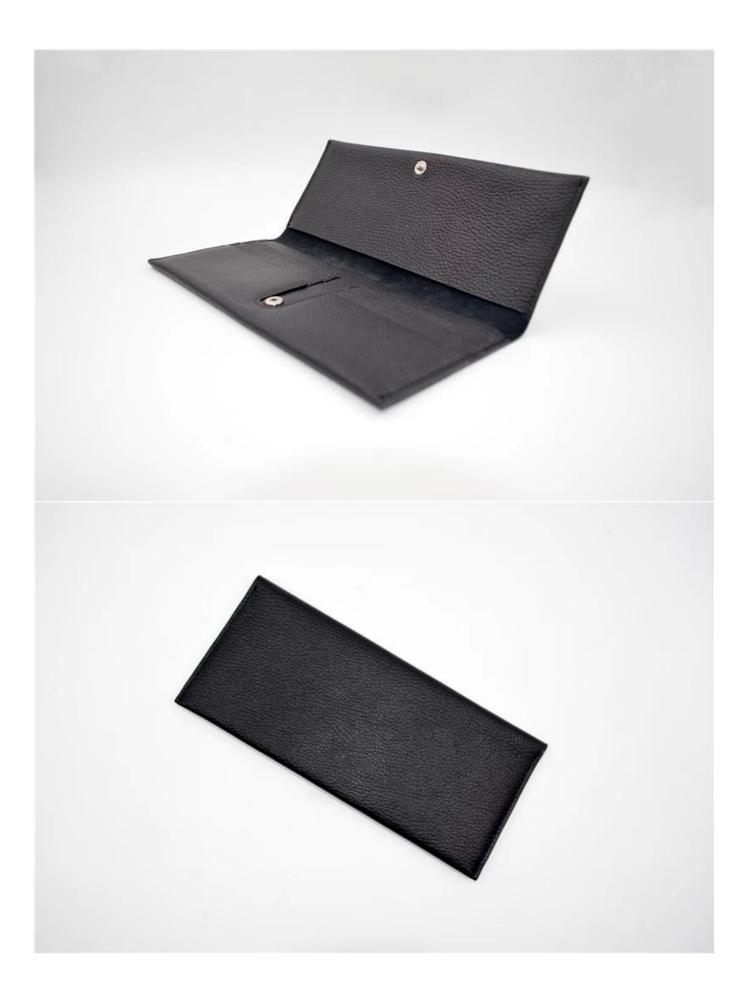

## ADVANTAGES

Style:ST-W1099 Size(cm):21.7\*10\*1 Material:Goat Samia

**INSIDE PHOTOS** 

0