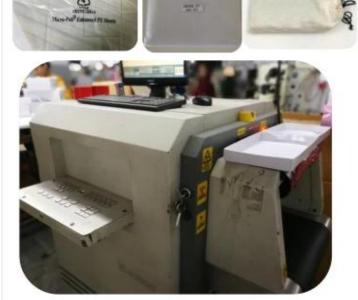

#### SUNTEAM

11.1 Finished Products Metal X-ray Detector

10.1 Package (polybag, cotton bag, gift box for your choosing)

12.1 Final Packaged in Carton

V QC CONTROL

# Machines—Production Process