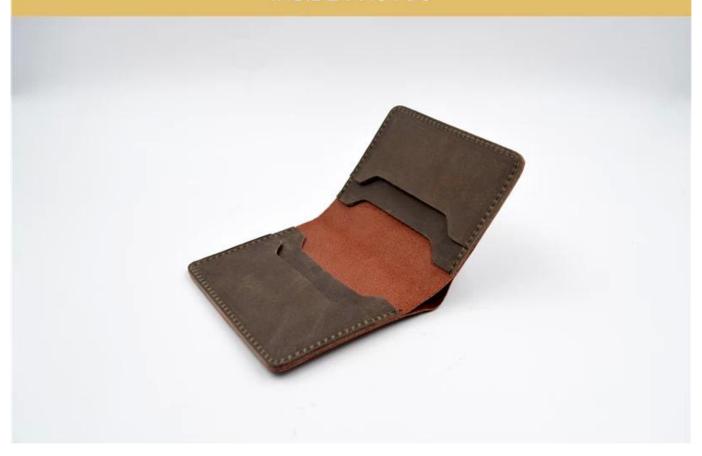

• FEATURES SUNTEAM

Type of supplier: OEM & ODM
Colors: according to your needs

3. Dimension: 8x10.2x0.8cm

4. Country of origin: Chittagong, Bangladesh

5. Packaging details: each piece in a gift bag, we can do as your requirement.

6. Logo: can be customized as a requirement

7. Sample: sample is available