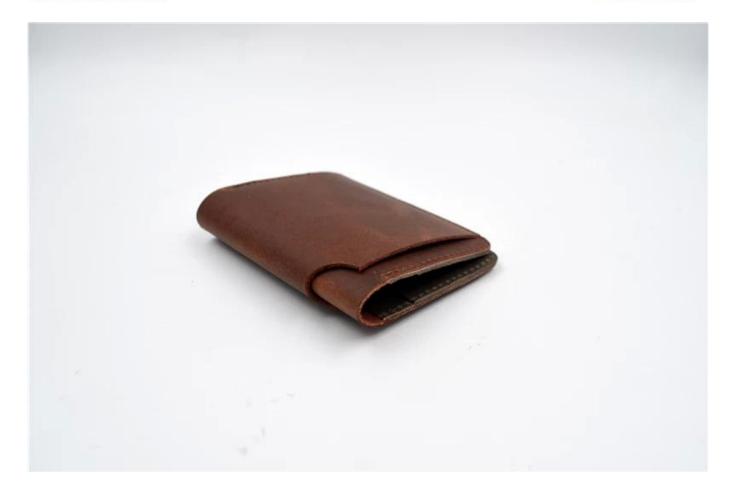

• FEATURES SUNTEAM

Type of supplier: OEM & ODM
Colors: according to your needs

3. Dimension: 8x10.2x0.8cm

4. Country of origin: Chittagong, Bangladesh

5. Packaging details: each piece in a gift bag, we can do as your requirement.