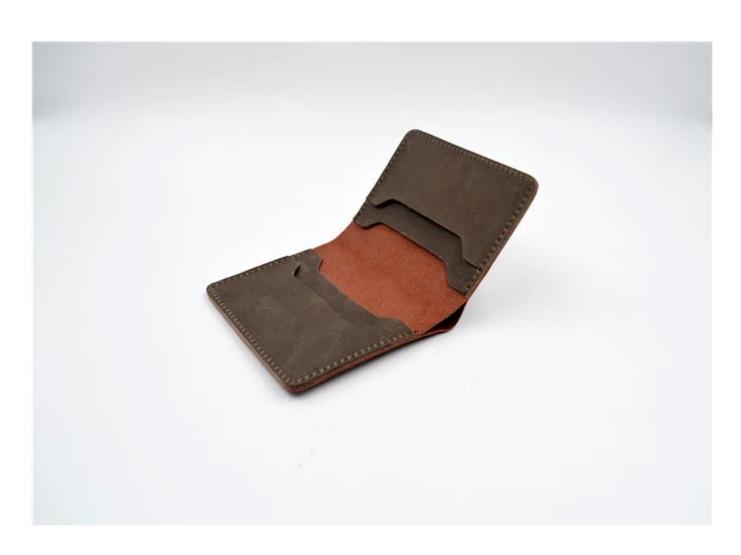

## **INSIDE PHOTOS**

▼ PACKING / SUNTEAM

10.1 Package (polybag, cotton bag, gift box for your choosing)

12.1 Final Packaged in Carton