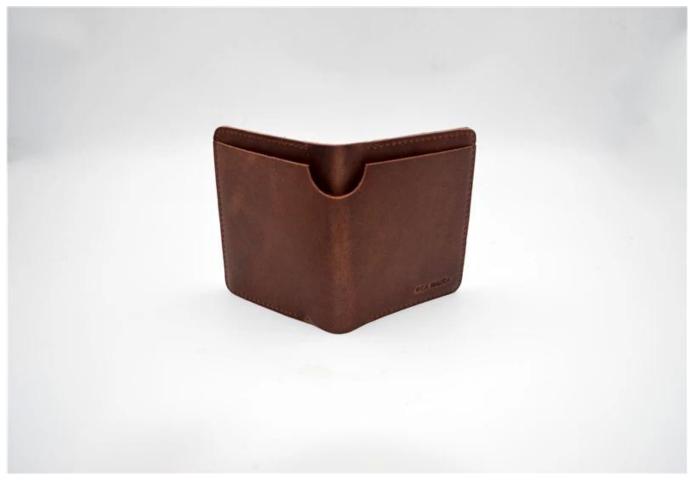

• FEATURES SUNTEAM

Type of supplier: OEM & ODM
Colors: according to your needs

3. Dimension: 8x10.2x0.8cm

4. Country of origin: Chittagong, Bangladesh

5. Packaging details: each piece in a gift bag, we can do as your requirement.