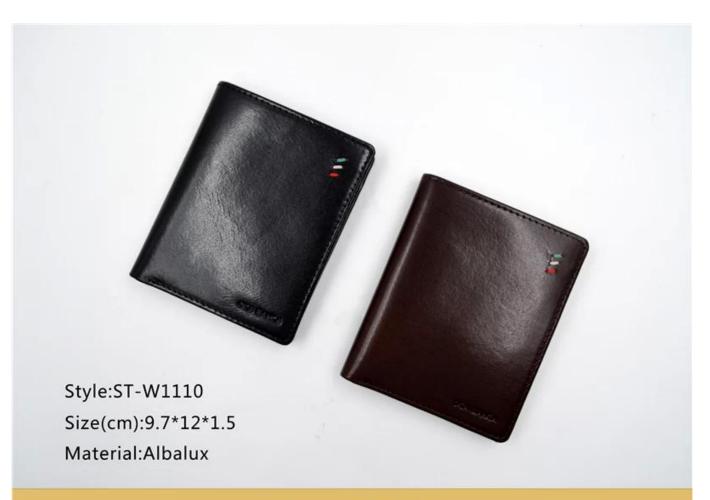

• FEATURES SUNTEAM

Type of supplier: OEM & ODM
Colors: according to your needs

3. Dimension: 12x9.5x1.5cm

4. Country of origin: Chittagong, Bangladesh

5. Packaging details: each piece in a gift bag, we can do as your requirement.

6. Logo: can be customized as a requirement

7. Sample: sample is available