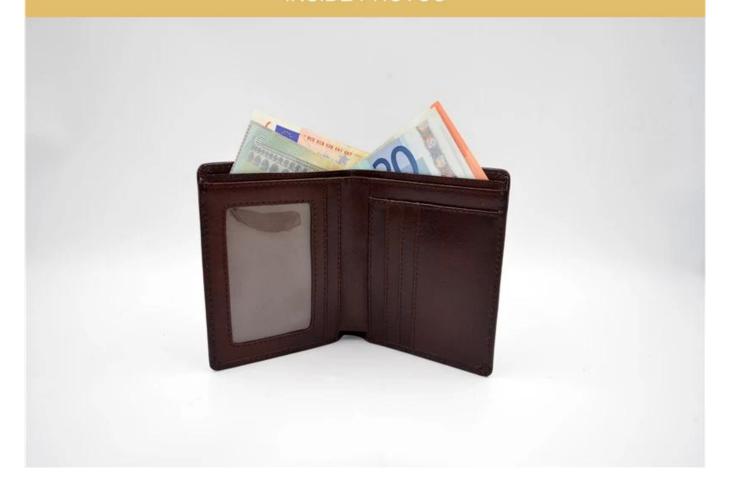

## **INSIDE PHOTOS**

▼ PACKING / SUNTEAM

10.1 Package (polybag, cotton bag, gift box for your choosing)

12.1 Final Packaged in Carton