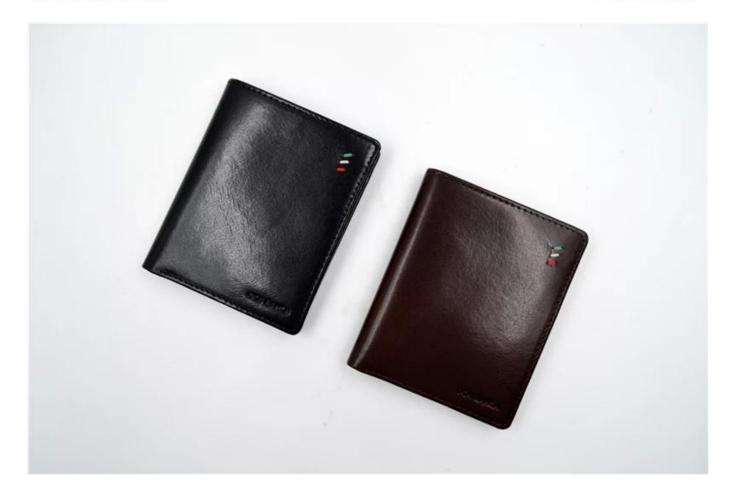

• FEATURES SUNTEAM

Type of supplier: OEM & ODM
Colors: according to your needs

3. Dimension: 12x9.5x1.5cm

4. Country of origin: Chittagong, Bangladesh

5. Packaging details: each piece in a gift bag, we can do as your requirement.

6. Logo: can be customized as a requirement

7. Sample: sample is available