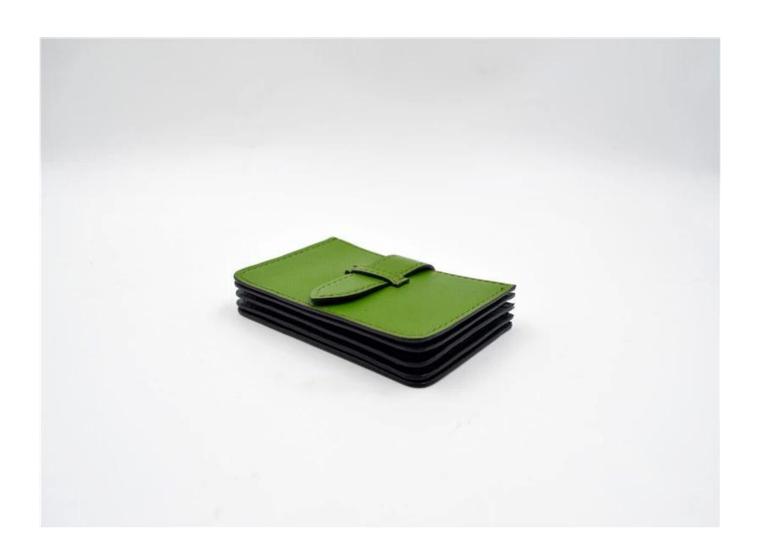

• ADVANTAGES SUNTEAM

Style:ST-C1132

Size(cm):10.5\*6.5\*1.3

Material:Saffiano