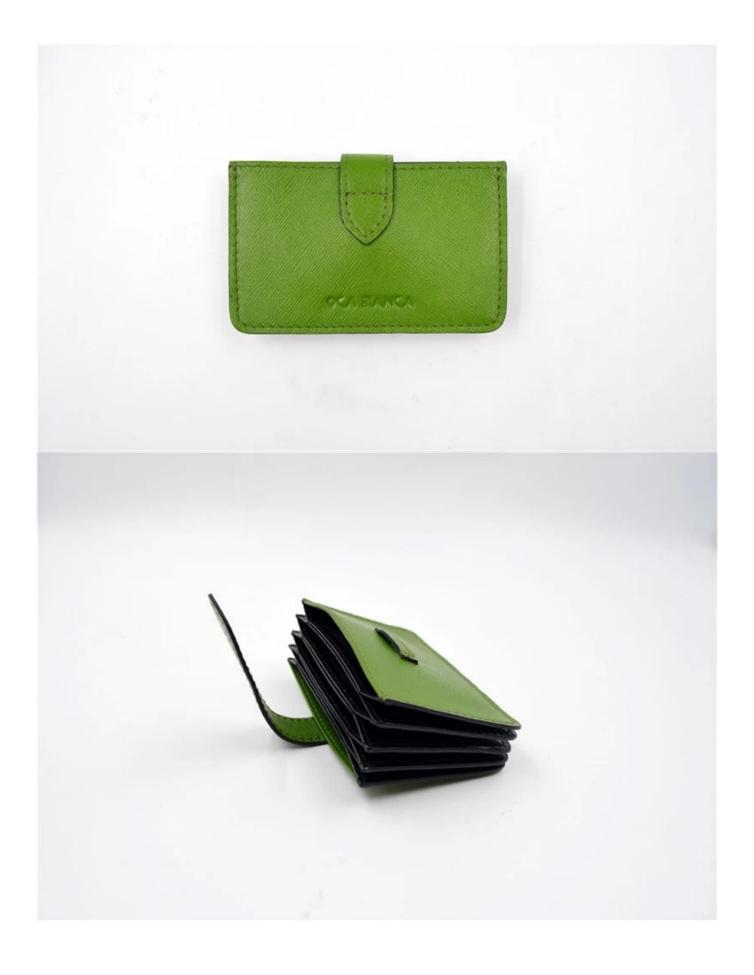

• ADVANTAGES SUNTEAM

Style:ST-C1132

Size(cm):10.5\*6.5\*1.3

Material:Saffiano