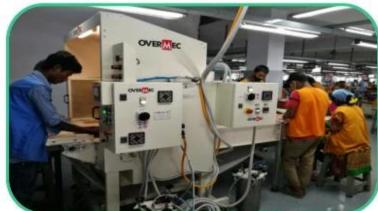

FQC (Final Quality Control): Final inspection before packing.

OQC (Outgoing Quality Control): Random Inspection / The Third Party Inspection Agency

▼ MACHINES / SUNTEAM

## **Machines**—Production Process

Sewing Machine

**Glue Machine for Lining** 

Glue Machine for Leather