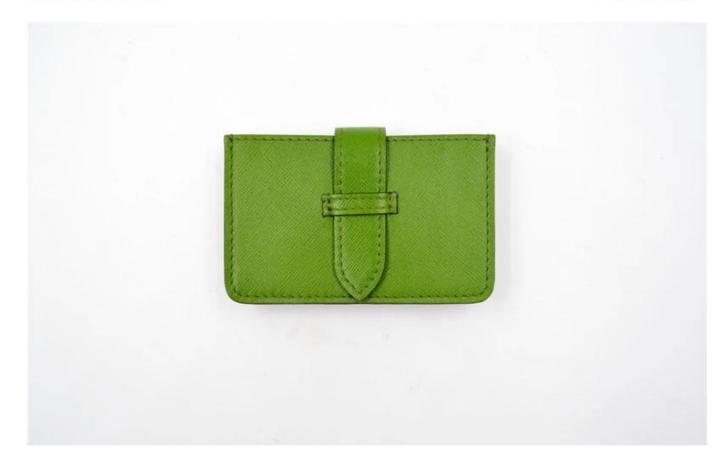

• ADVANTAGES SUNTEAM

Style:ST-C1132

Size(cm):10.5\*6.5\*1.3

Material:Saffiano