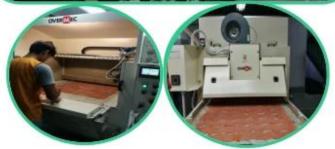

FQC (Final Quality Control): Final inspection before packing.

OQC (Outgoing Quality Control): Random Inspection / The Third Party Inspection Agency

▼ MACHINES / SUNTEAM

## **Machines**—Production Process

Sewing Machine

**Glue Machine for Lining** 

Glue Machine for Leather