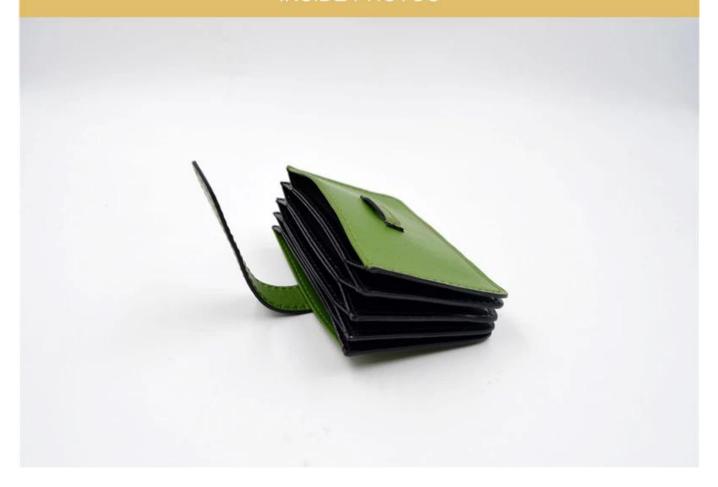

## **INSIDE PHOTOS**

▼ PACKING / SUNTEAM

10.1 Package (polybag, cotton bag, gift box for your choosing)

12.1 Final Packaged in Carton