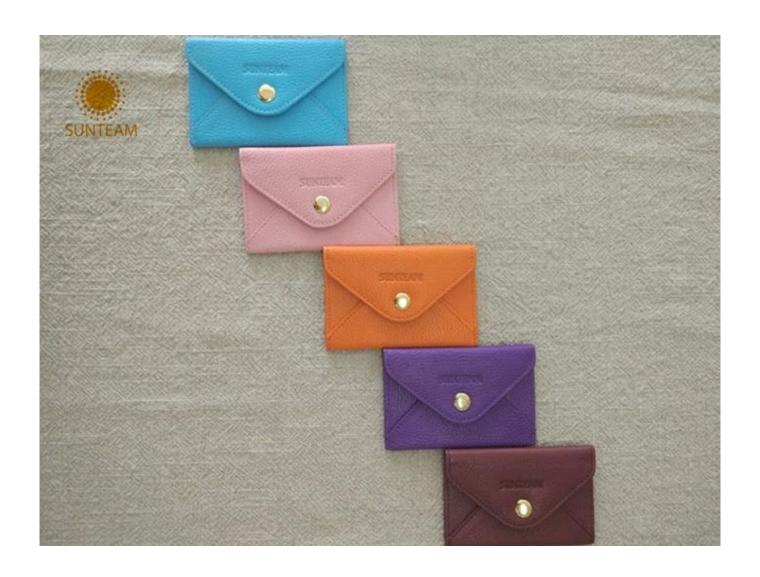

Pictures of the design:

- 1.Supplier type:OEM&ODM
- 2.Colors:As per your requirement
- 3.Size:11\*7.6\*0.3cm
- 4. Country of origin : Chittagong, Banglades
- 5. Packing Details: Each piece in a gift bag, we can do as your requirement.
- 6.Logo:can be customised made as your requiremen
- 7. Sample: sample is available