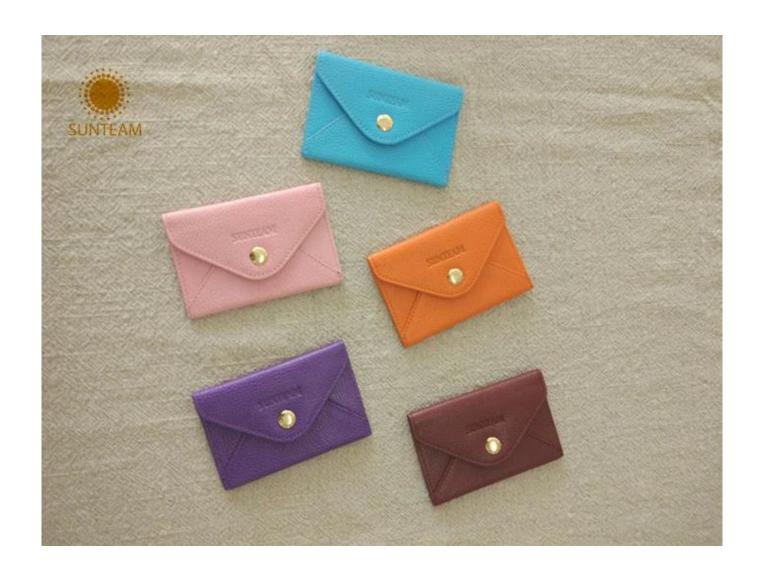

Pictures of the design:

- 1.Supplier type:OEM&ODM
- 2.Colors:As per your requirement
- 3.Size:11\*7.6\*0.3cm
- 4. Country of origin : Chittagong, Banglades
- 5. Packing Details: Each piece in a gift bag, we can do as your requirement.
- 6.Logo:can be customised made as your requiremen
- 7. Sample: sample is available