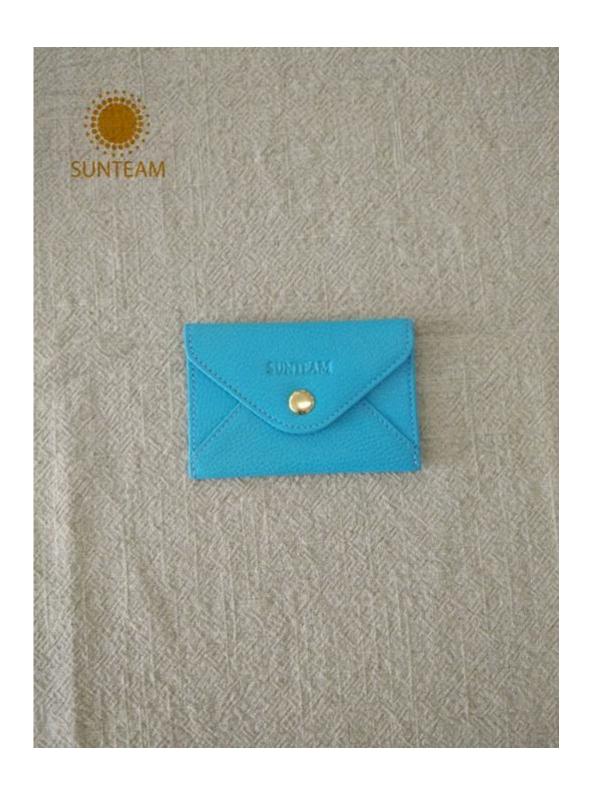

- 1.Supplier type:OEM&ODM
- 2.Colors:As per your requirement
- 3.Size:11\*7.6\*0.3cm
- 4. Country of origin : Chittagong, Banglades
- 5. Packing Details: Each piece in a gift bag, we can do as your requirement.
- 6.Logo:can be customised made as your requiremen
- 7. Sample: sample is available

Pictures of the design: