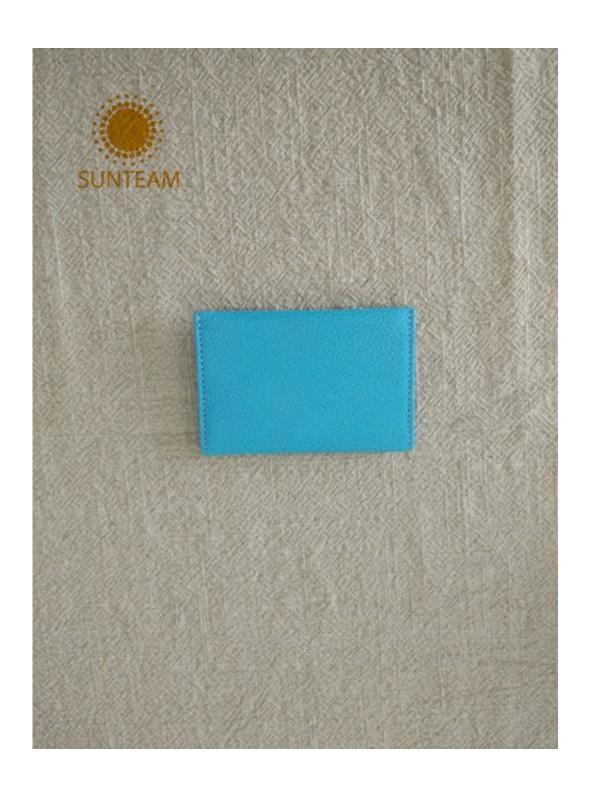

- 1.Supplier type:OEM&ODM
- 2.Colors:As per your requirement
- 3.Size:11\*7.6\*0.3cm
- 4. Country of origin : Chittagong, Banglades
- 5. Packing Details: Each piece in a gift bag, we can do as your requirement.
- 6.Logo:can be customised made as your requiremen
- 7. Sample: sample is available

Pictures of the design: