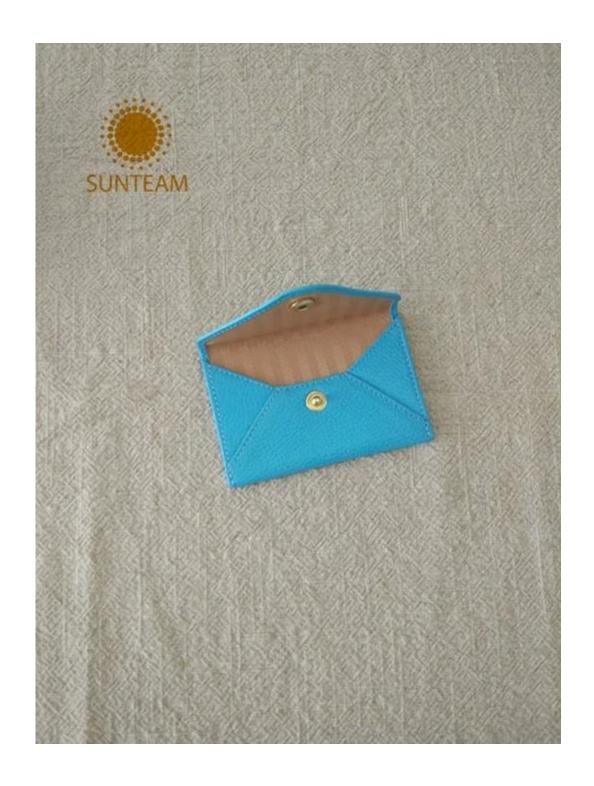

- 1.Supplier type:OEM&ODM
- 2.Colors:As per your requirement
- 3.Size:11\*7.6\*0.3cm
- 4. Country of origin : Chittagong, Banglades
- 5. Packing Details: Each piece in a gift bag, we can do as your requirement.
- 6.Logo:can be customised made as your requiremen
- 7. Sample: sample is available

Pictures of the design: