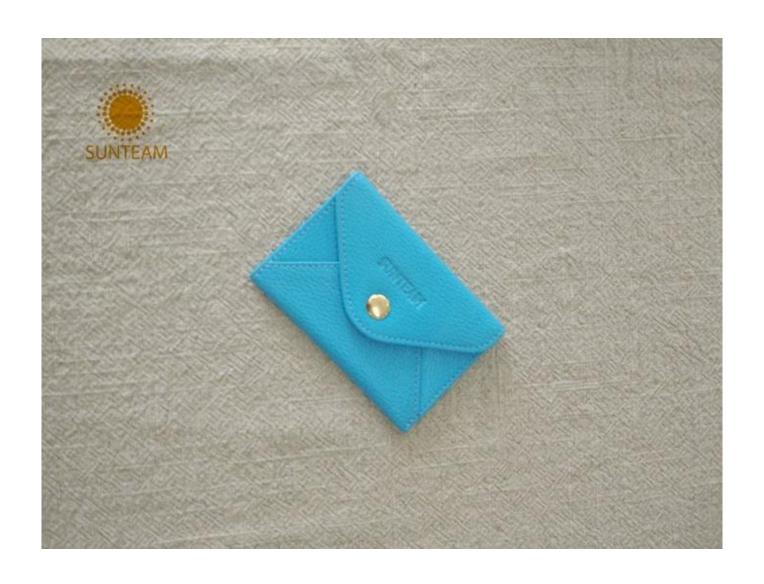

- 1.Supplier type:OEM&ODM
- 2.Colors:As per your requirement
- 3.Size:11\*7.6\*0.3cm
- 4. Country of origin : Chittagong, Banglades
- 5. Packing Details: Each piece in a gift bag, we can do as your requirement.
- 6.Logo:can be customised made as your requiremen
- 7. Sample: sample is available

Pictures of the design: