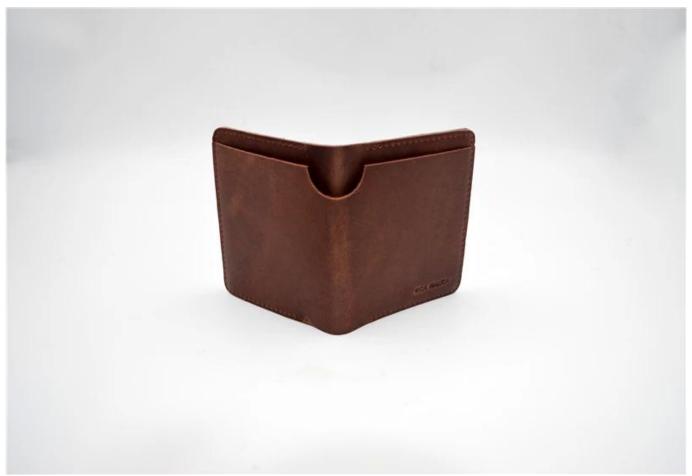

#### FEATURES



SUNTEAM

- **1. Type of supplier: OEM & ODM**
- 2. Colors: according to your needs
- 3. Dimension: 8x10.2x0.8cm
- 4. Country of origin: Chittagong, Bangladesh
- 5. Packaging details: each piece in a gift bag, we can do as your requirement.
- 6. Logo: can be customized as a requirement
- 7. Sample: sample is available

ADVANTAGES









Style:ST-W1125 Size(cm):8\*10.2\*0.8 Material:Buttero Calf

# **INSIDE PHOTOS**



## **V** PACKING

## SUNTEAM



11.1 Finished Products Metal X-ray Detector



10.1 Package (polybag, cotton bag, gift box for your choosing)



12.1 Final Packaged in Carton

V QC CONTROL

#### SUNTEAM

Totally aprox 28 QC workers, 4 QC steps to Guarantee the Quality

IQC (Incoming material Quality Control): Inspection of cutted leather parts before start production. PQC (Process Quality Control): Inspect the wallet after assembling, before stitch.

FQC (Final Quality Control): Final inspection before packing.

OQC (Outgoing Quality Control): Random Inspection / The Third Party Inspection Agency



**V** MACHINES



# Machines—Production Process