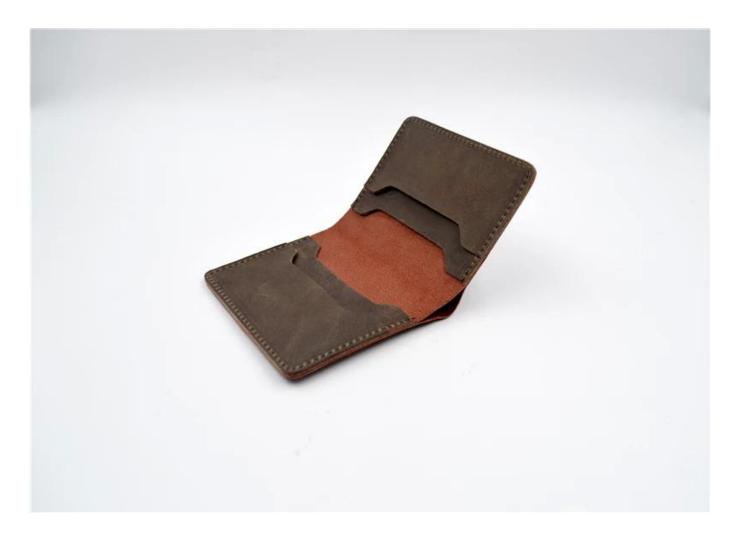

#### FEATURES



SUNTEAM

- **1. Type of supplier: OEM & ODM**
- 2. Colors: according to your needs
- 3. Dimension: 8x10.2x0.8cm
- 4. Country of origin: Chittagong, Bangladesh
- 5. Packaging details: each piece in a gift bag, we can do as your requirement.
- 6. Logo: can be customized as a requirement
- 7. Sample: sample is available

ADVANTAGES









Style:ST-W1125 Size(cm):8\*10.2\*0.8 Material:Buttero Calf

# **INSIDE PHOTOS**



## **V** PACKING

## SUNTEAM



11.1 Finished Products Metal X-ray Detector



10.1 Package (polybag, cotton bag, gift box for your choosing)



12.1 Final Packaged in Carton

V QC CONTROL

#### SUNTEAM

Totally aprox 28 QC workers, 4 QC steps to Guarantee the Quality

IQC (Incoming material Quality Control): Inspection of cutted leather parts before start production. PQC (Process Quality Control): Inspect the wallet after assembling, before stitch.

FQC (Final Quality Control): Final inspection before packing.

OQC (Outgoing Quality Control): Random Inspection / The Third Party Inspection Agency



**V** MACHINES



# Machines—Production Process