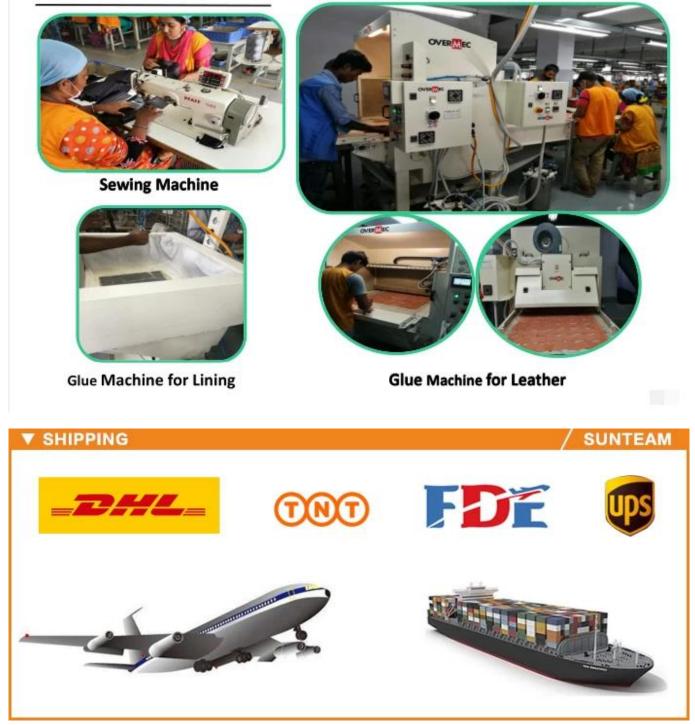

rement
- 7. Sample: sample is available

ADVANTAGES









Style:ST-W1125 Size(cm):8\*10.2\*0.8 Material:Buttero Calf

# **INSIDE PHOTOS**



## **V** PACKING

## SUNTEAM



11.1 Finished Products Metal X-ray Detector



10.1 Package (polybag, cotton bag, gift box for your choosing)



12.1 Final Packaged in Carton

V QC CONTROL

#### SUNTEAM

Totally aprox 28 QC workers, 4 QC steps to Guarantee the Quality

IQC (Incoming material Quality Control): Inspection of cutted leather parts before start production. PQC (Process Quality Control): Inspect the wallet after assembling, before stitch.

FQC (Final Quality Control): Final inspection before packing.

OQC (Outgoing Quality Control): Random Inspection / The Third Party Inspection Agency



**V** MACHINES



# Machines—Production Process