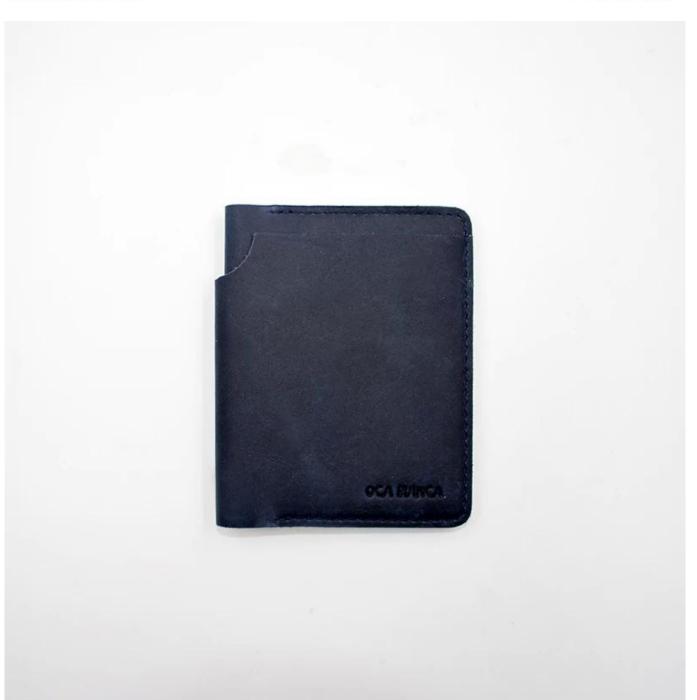

#### FEATURES



SUNTEAM

- **1. Type of supplier: OEM & ODM**
- 2. Colors: according to your needs
- 3. Dimension: 8x10.2x0.8cm
- 4. Country of origin: Chittagong, Bangladesh
- 5. Packaging details: each piece in a gift bag, we can do as your requirement.
- 6. Logo: can be customized as a requirement
- 7. Sample: sample is available

ADVANTAGES









Style:ST-W1125 Size(cm):8\*10.2\*0.8 Material:Buttero Calf

# **INSIDE PHOTOS**



## **V** PACKING

## SUNTEAM



11.1 Finished Products Metal X-ray Detector



10.1 Package (polybag, cotton bag, gift box for your choosing)



12.1 Final Packaged in Carton

V QC CONTROL

#### SUNTEAM

Totally aprox 28 QC workers, 4 QC steps to Guarantee the Quality

IQC (Incoming material Quality Control): Inspection of cutted leather parts before start production. PQC (Process Quality Control): Inspect the wallet after assembling, before stitch.

FQC (Final Quality Control): Final inspection before packing.

OQC (Outgoing Quality Control): Random Inspection / The Third Party Inspection Agency



**V** MACHINES



# Machines—Production Process