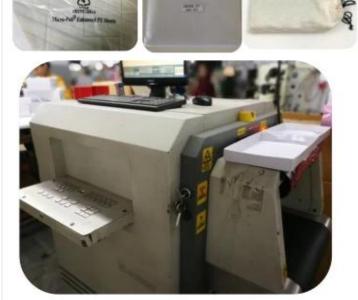

## SUNTEAM

11.1 Finished Products Metal X-ray Detector

10.1 Package (polybag, cotton bag, gift box for your choosing)

12.1 Final Packaged in Carton

V QC CONTROL