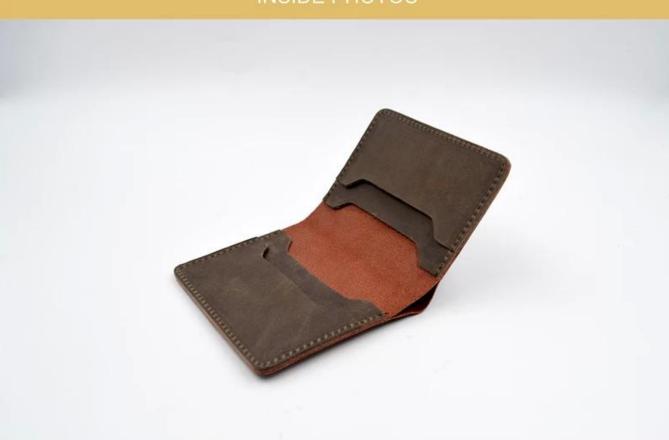

#### FEATURES



SUNTEAM

- **1. Type of supplier: OEM & ODM**
- 2. Colors: according to your needs
- 3. Dimension: 8x10.2x0.8cm
- 4. Country of origin: Chittagong, Bangladesh
- 5. Packaging details: each piece in a gift bag, we can do as your requirement.
- 6. Logo: can be customized as a requirement
- 7. Sample: sample is available

ADVANTAGES









Style:ST-W1125 Size(cm):8\*10.2\*0.8 Material:Buttero Calf

# **INSIDE PHOTOS**



## **V** PACKING

## SUNTEAM



11.1 Finished Products Metal X-ray Detector



10.1 Package (polybag, cotton bag, gift box for your choosing)



12.1 Final Packaged in Carton

V QC CONTROL

#### SUNTEAM

Totally aprox 28 QC workers, 4 QC steps to Guarantee the Quality

IQC (Incoming material Quality Control): Inspection of cutted leather parts before start production. PQC (Process Quality Control): Inspect the wallet after assembling, before stitch.

FQC (Final Quality Control): Final inspection before packing.

OQC (Outgoing Quality Control): Random Inspection / The Third Party Inspection Agency



**V** MACHINES



# Machines—Production Process