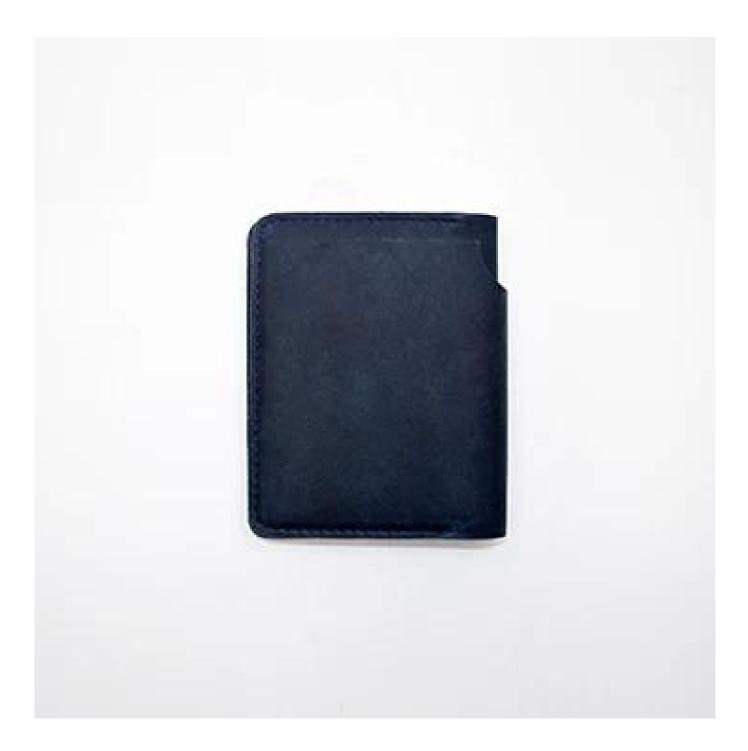

#### FEATURES



SUNTEAM

- **1. Type of supplier: OEM & ODM**
- 2. Colors: according to your needs
- 3. Dimension: 8x10.2x0.8cm
- 4. Country of origin: Chittagong, Bangladesh
- 5. Packaging details: each piece in a gift bag, we can do as your requirement.
- 6. Logo: can be customized as a requirement
- 7. Sample: sample is available

ADVANTAGES









Style:ST-W1125 Size(cm):8\*10.2\*0.8 Material:Buttero Calf

# **INSIDE PHOTOS**



## **V** PACKING

## SUNTEAM



11.1 Finished Products Metal X-ray Detector



10.1 Package (polybag, cotton bag, gift box for your choosing)



12.1 Final Packaged in Carton

V QC CONTROL

#### SUNTEAM

Totally aprox 28 QC workers, 4 QC steps to Guarantee the Quality

IQC (Incoming material Quality Control): Inspection of cutted leather parts before start production. PQC (Process Quality Control): Inspect the wallet after assembling, before stitch.

FQC (Final Quality Control): Final inspection before packing.

OQC (Outgoing Quality Control): Random Inspection / The Third Party Inspection Agency



**V** MACHINES



# Machines—Production Process