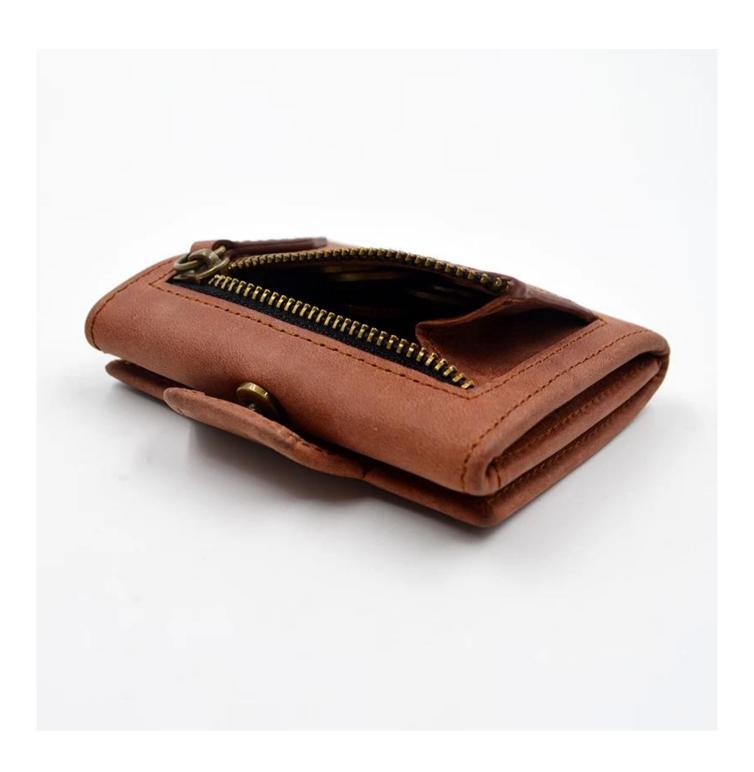

• FEATURES SUNTEAM

Type of supplier: OEM & ODM
Colors: according to your needs

3. Dimension: 12x9.5x1.5cm

4. Country of origin: Chittagong, Bangladesh

5. Packaging details: each piece in a gift bag, we can do as your requirement.