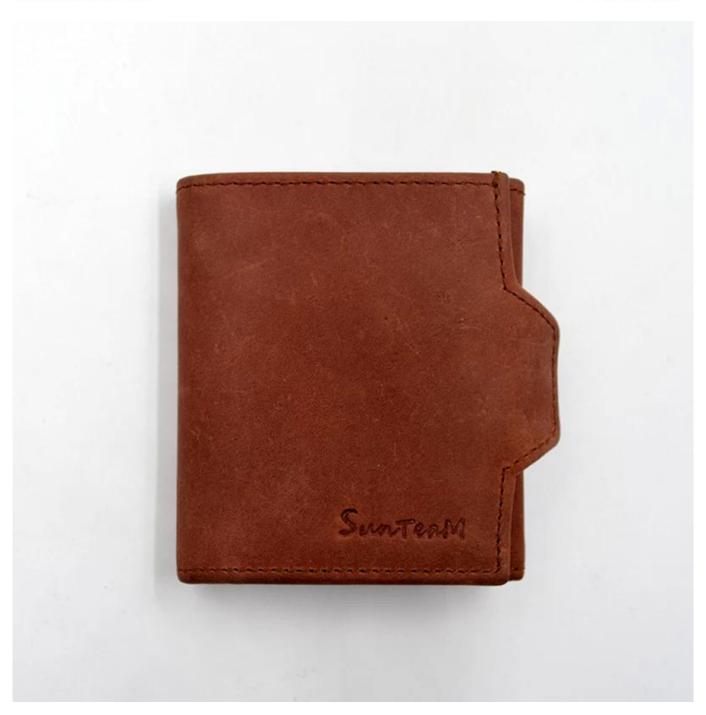

• FEATURES SUNTEAM

Type of supplier: OEM & ODM
Colors: according to your needs

3. Dimension: 12x9.5x1.5cm

4. Country of origin: Chittagong, Bangladesh

5. Packaging details: each piece in a gift bag, we can do as your requirement.