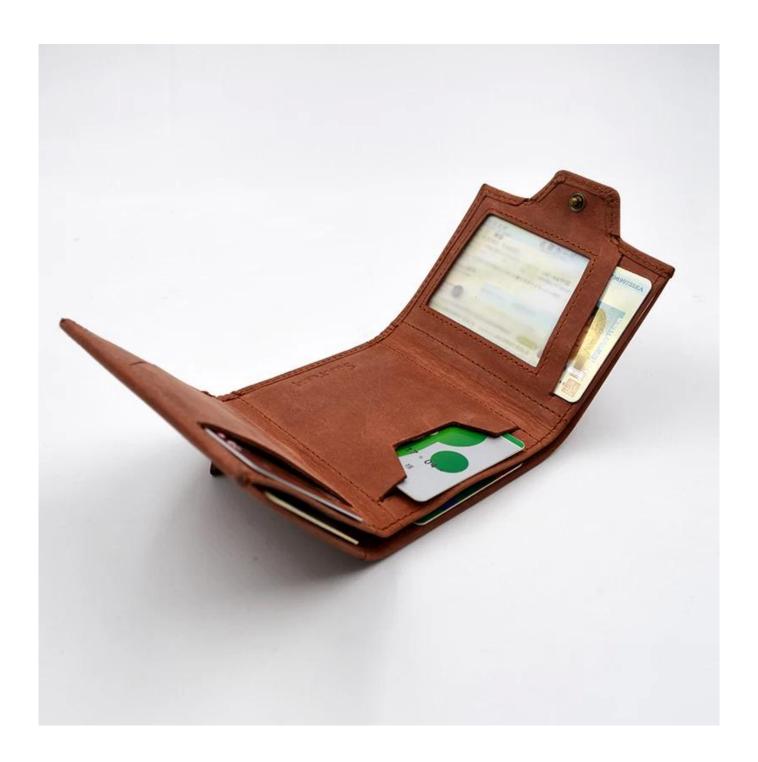

• FEATURES SUNTEAM

Type of supplier: OEM & ODM
Colors: according to your needs

3. Dimension: 12x9.5x1.5cm

4. Country of origin: Chittagong, Bangladesh

5. Packaging details: each piece in a gift bag, we can do as your requirement.