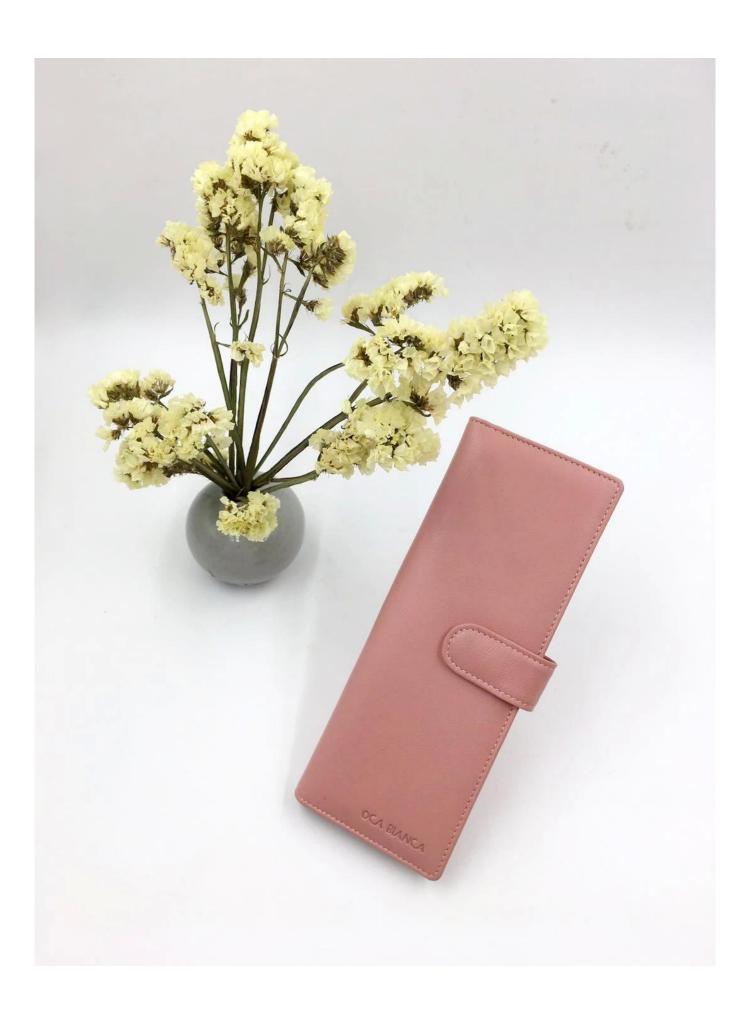

## Men's Wallets & Keyrings-Pink leather card holder-personalized card holder for woman

• FEATURES SUNTEAM

1. Type of supplier: OEM & ODM

2. Colors: according to your requirement

3. Size: 21x8 cm

4. Country of origin: Chittagong, Bangladesh