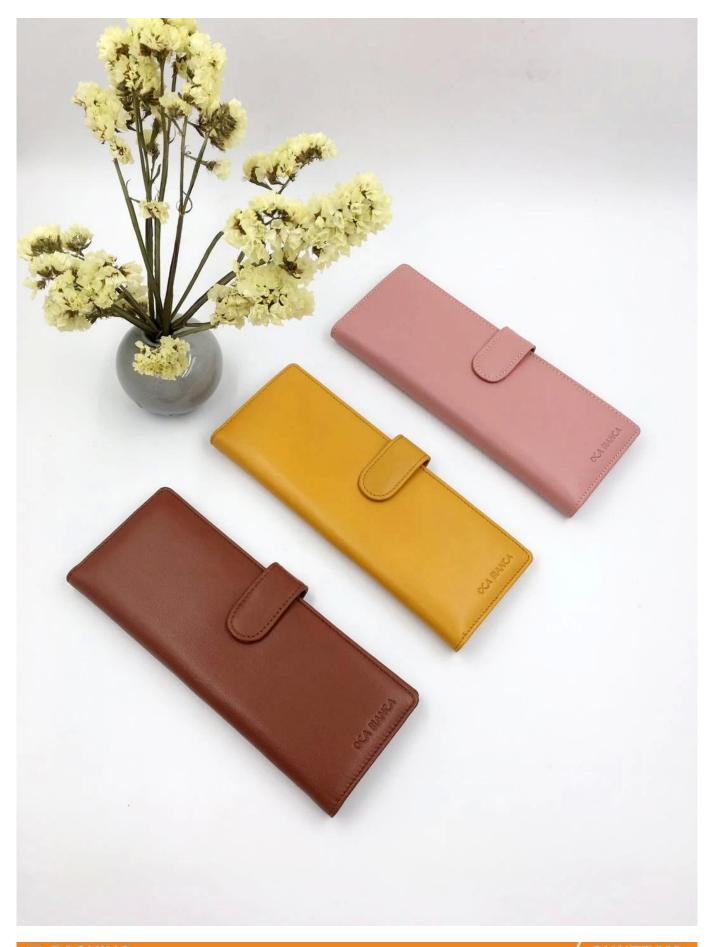

## Men's Wallets & Keyrings-Pink leather card holder-personalized card holder for woman

• FEATURES SUNTEAM

1. Type of supplier: OEM & ODM

2. Colors: according to your requirement

3. Size: 21x8 cm

4. Country of origin: Chittagong, Bangladesh