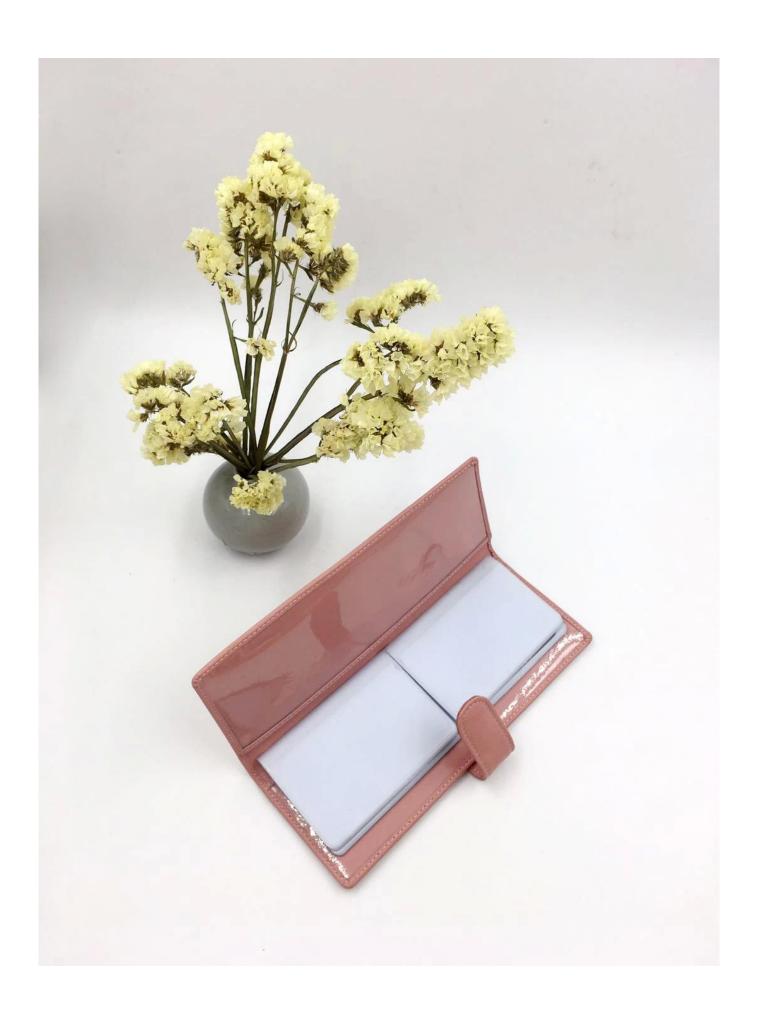

## Men's Wallets & Keyrings-Pink leather card holder-personalized card holder for woman

• FEATURES SUNTEAM

1. Type of supplier: OEM & ODM

2. Colors: according to your requirement

3. Size: 21x8 cm

4. Country of origin: Chittagong, Bangladesh