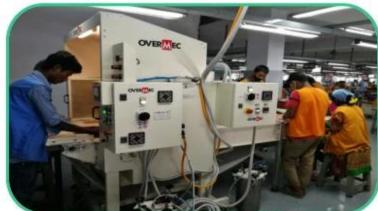

## ADVANTAGES

SUNTEAM

| Number of workers  | 950 workers                               |  |
|--------------------|-------------------------------------------|--|
| Number of QC       | 28 QC                                     |  |
| Tannery            | We have our own tannery                   |  |
| Capacity per month | 100,000pcs                                |  |
| Main Machinery     | 1,Press Cut-brand-Atom- from Italy        |  |
|                    | 2, Splitting-brand-Camoga-Italy           |  |
|                    | 3,Skiving- Golden Wheel                   |  |
|                    | 4,Press Embossing brand-Staturn SFK-Italy |  |
|                    | 5,Sewing machine-brand                    |  |
|                    | 6,Folder machine-brand-Omac 450-Italy     |  |
|                    | 7,Dryer-brand Bimac-Star 7                |  |
|                    | 8, Buffing Machine -brand Omac-Italy      |  |
| Advantages         | 1,Import Tax Free to most countries       |  |
|                    | 2,No trade Barriers                       |  |
|                    | 3,Stable Politics Environment             |  |