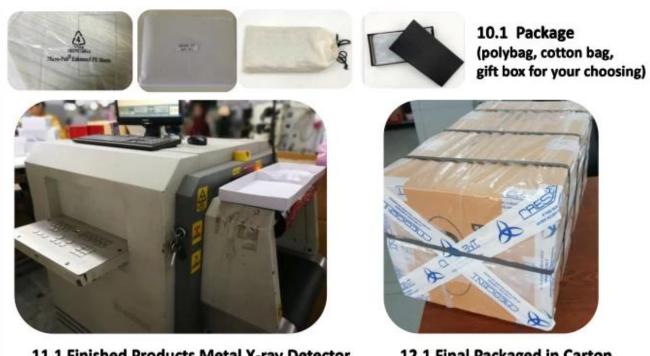

• FEATURES SUNTEAM

Type of supplier: OEM & ODM
Colors: according to your needs

3. Dimension: 12x9.5x1.5cm

4. Country of origin: Chittagong, Bangladesh

5. Packaging details: each piece in a gift bag, we can do as your requirement.

6. Logo: can be customized as a requirement

7. Sample: sample is available

PACKING SUNTEAM

11.1 Finished Products Metal X-ray Detector

12.1 Final Packaged in Carton

▼ QC CONTROL / SUNTEAM