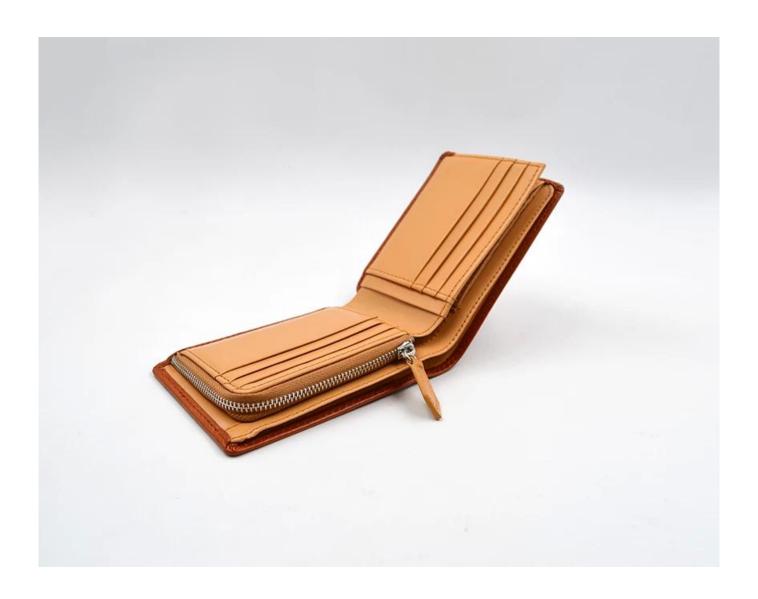

• FEATURES SUNTEAM

Type of supplier: OEM & ODM
Colors: according to your needs

3. Dimension: 12x9.5x1.5cm

4. Country of origin: Chittagong, Bangladesh

5. Packaging details: each piece in a gift bag, we can do as your requirement.

6. Logo: can be customized as a requirement

7. Sample: sample is available







PACKING SUNTEAM



11.1 Finished Products Metal X-ray Detector

12.1 Final Packaged in Carton

▼ QC CONTROL / SUNTEAM

## Totally aprox 28 QC workers, 4 QC steps to Guarantee the Quality

IQC (Incoming material Quality Control): Inspection of cutted leather parts before start production.

PQC (Process Quality Control): Inspect the wallet after assembling, before stitch.

FQC (Final Quality Control): Final inspection before packing.

OQC (Outgoing Quality Control): Random Inspection / The Third Party Inspection Agency







▼ MACHINES / SUNTEAM

## Machines—Production Process



**Sewing Machine** 



Glue Machine for Lining





Glue Machine for Leather