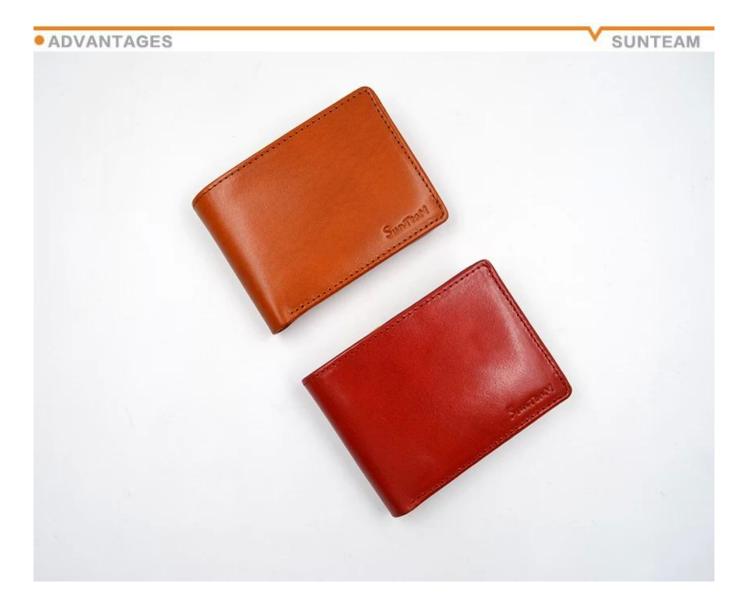

• FEATURES SUNTEAM

Type of supplier: OEM & ODM
Colors: according to your needs

3. Dimension: 12x9.5x1.5cm

4. Country of origin: Chittagong, Bangladesh

5. Packaging details: each piece in a gift bag, we can do as your requirement.

6. Logo: can be customized as a requirement

7. Sample: sample is available







PACKING SUNTEAM



11.1 Finished Products Metal X-ray Detector

12.1 Final Packaged in Carton

▼ QC CONTROL / SUNTEAM

## Totally aprox 28 QC workers, 4 QC steps to Guarantee the Quality

IQC (Incoming material Quality Control): Inspection of cutted leather parts before start production.

PQC (Process Quality Control): Inspect the wallet after assembling, before stitch.

FQC (Final Quality Control): Final inspection before packing.

OQC (Outgoing Quality Control): Random Inspection / The Third Party Inspection Agency







▼ MACHINES / SUNTEAM

## Machines—Production Process



**Sewing Machine** 



Glue Machine for Lining





Glue Machine for Leather