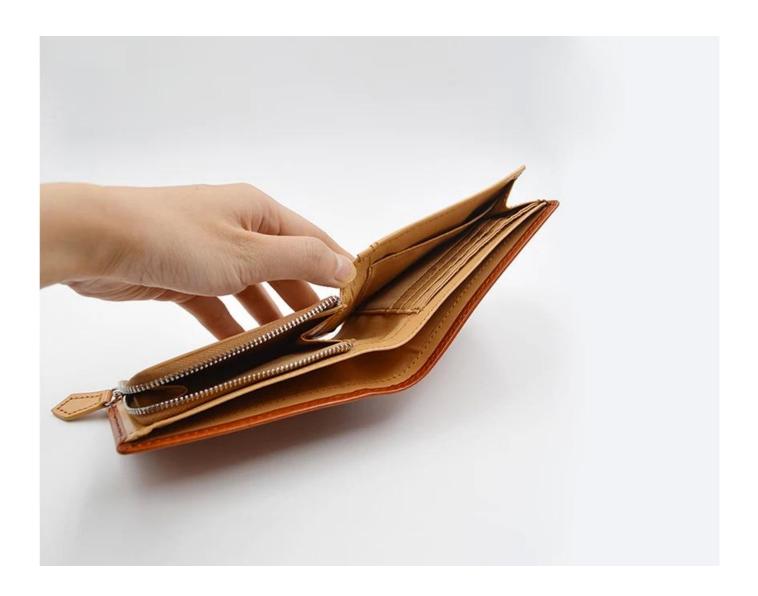

• FEATURES SUNTEAM

Type of supplier: OEM & ODM
Colors: according to your needs

3. Dimension: 12x9.5x1.5cm

4. Country of origin: Chittagong, Bangladesh

5. Packaging details: each piece in a gift bag, we can do as your requirement.

6. Logo: can be customized as a requirement

7. Sample: sample is available







PACKING SUNTEAM



11.1 Finished Products Metal X-ray Detector

12.1 Final Packaged in Carton

▼ QC CONTROL / SUNTEAM

## Totally aprox 28 QC workers, 4 QC steps to Guarantee the Quality

IQC (Incoming material Quality Control): Inspection of cutted leather parts before start production.

PQC (Process Quality Control): Inspect the wallet after assembling, before stitch.

FQC (Final Quality Control): Final inspection before packing.

OQC (Outgoing Quality Control): Random Inspection / The Third Party Inspection Agency







▼ MACHINES / SUNTEAM

## Machines—Production Process



**Sewing Machine** 



Glue Machine for Lining





Glue Machine for Leather