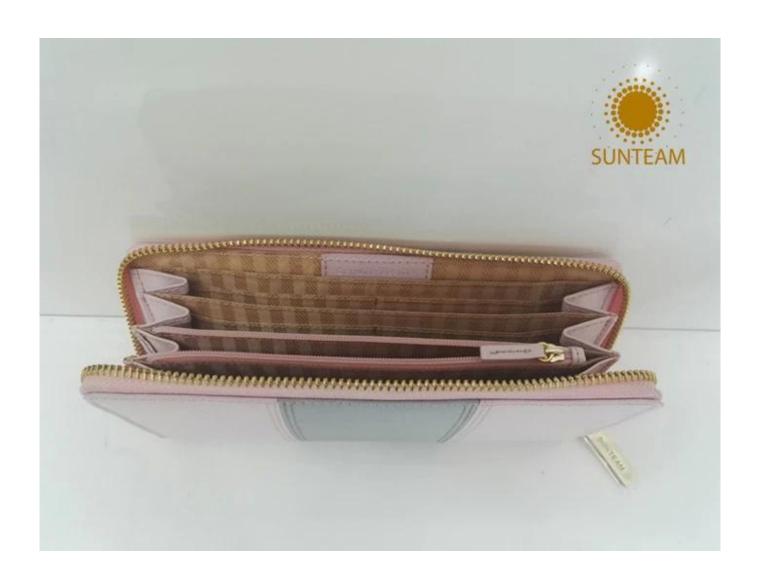

|
| Main<br>machinery                            | Press Cut - brand-Atom-Italy Splitting - brand-Camoga-Italy Skiving - Golden Wheel Press plating- brand- RFS-Italy Press Embossing brand- Saturn SFK - Italy Sewing machine - brand Adler & Pfaff- Germany Folder machine - brand-Omac 450-Italy Dryer - brand Bimac-star 7 Buffing Machine -brand Omac -Italy |
| Advantages                                   | <ol> <li>Import Tax Free to Most Countries</li> <li>No Trade Barriers</li> <li>Stable Politics Environment</li> </ol>                                                                                                                                                                                          |

Pictures of the design: