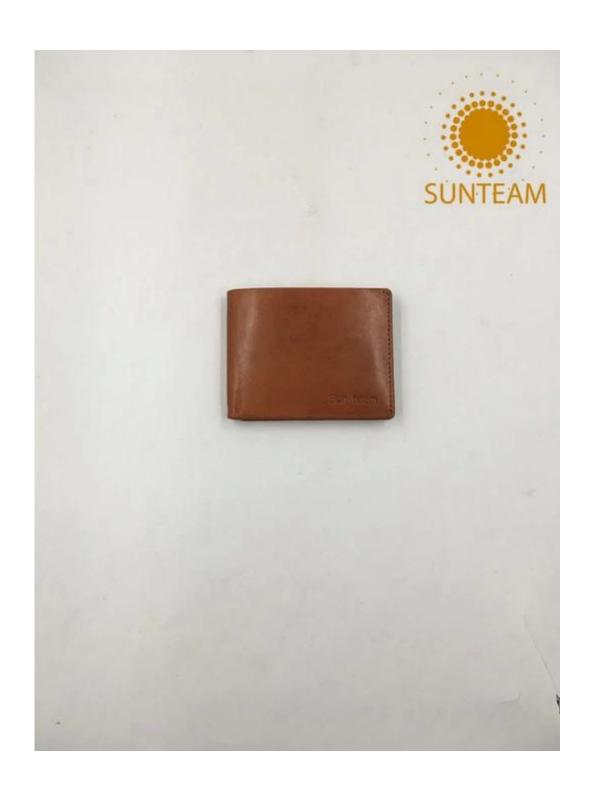

|
| Main<br>machinery                            | Press Cut - brand-Atom-Italy Splitting - brand-Camoga-Italy Skiving - Golden Wheel Press plating- brand- RFS-Italy Press Embossing brand- Saturn SFK - Italy Sewing machine - brand Adler & Pfaff- Germany Folder machine - brand-Omac 450-Italy Dryer - brand Bimac-star 7 Buffing Machine -brand Omac -Italy |
| Advantages                                   | <ol> <li>Import Tax Free to Most Countries</li> <li>No Trade Barriers</li> <li>Stable Politics Environment</li> </ol>                                                                                                                                                                                          |

Pictures of the design: