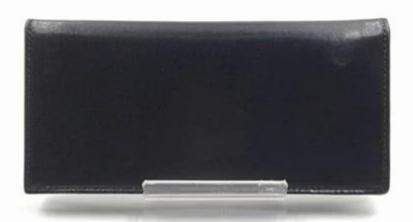

- 1.Supplier type:OEM&ODM
- 2.Colors:As per your requirement
- 3.Size:18.8\*9\*2cm
- 4. Country of origin : Chittagong, Bangladesh
- 5. Packing Details: Each piece in a gift bag, we can do as your requirement.
- 6.Logo:can be customised made as your requiremen
- 7. Sample: sample is available

Pictures of the design: