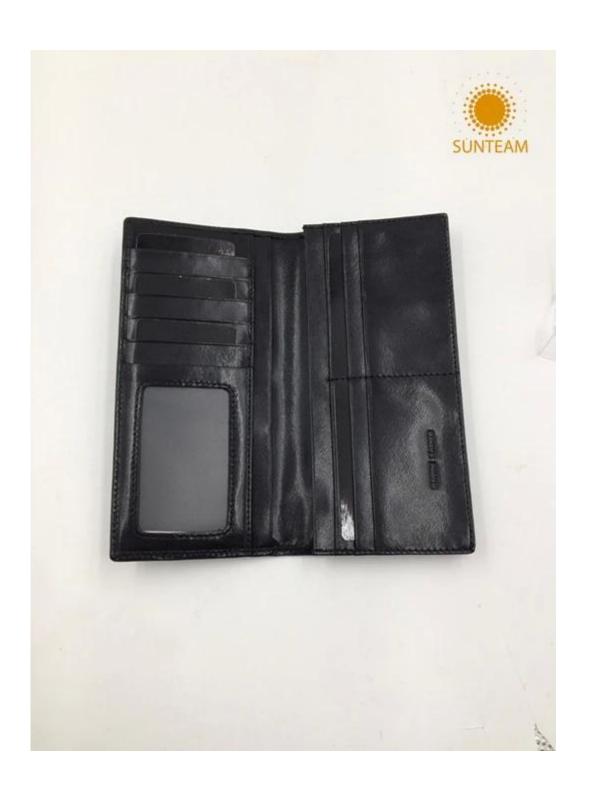

- 1.Supplier type:OEM&ODM
- 2.Colors:As per your requirement
- 3.Size:18.8\*9\*2cm
- 4. Country of origin : Chittagong, Bangladesh
- 5. Packing Details: Each piece in a gift bag, we can do as your requirement.
- 6.Logo:can be customised made as your requiremen
- 7. Sample: sample is available

Pictures of the design: