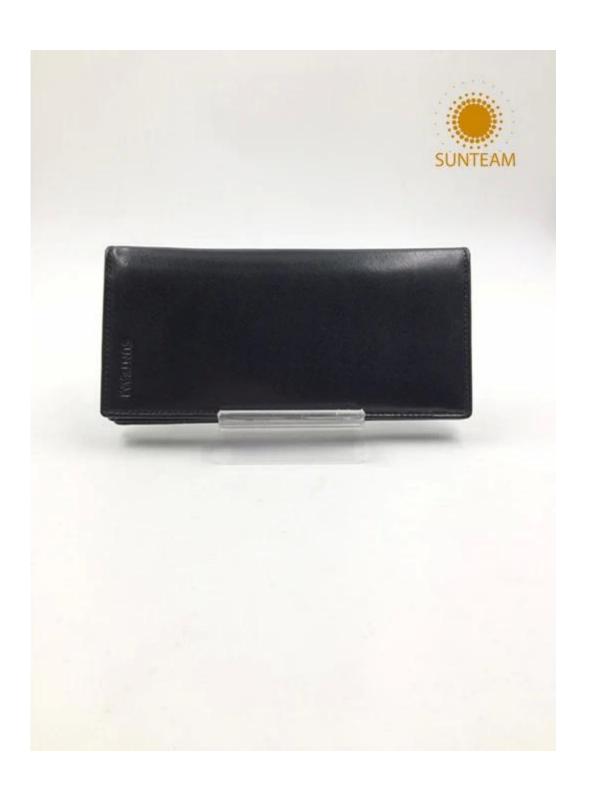

- 1.Supplier type:OEM&ODM
- 2.Colors:As per your requirement
- 3.Size:18.8\*9\*2cm
- 4. Country of origin : Chittagong, Bangladesh
- 5. Packing Details: Each piece in a gift bag, we can do as your requirement.
- 6.Logo:can be customised made as your requiremen
- 7. Sample: sample is available

Pictures of the design: